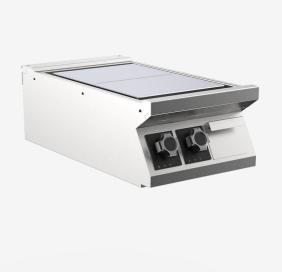

## Electric plancha 2-in-1 400 mm width top

#### DESCRIPTION

Electric boiling top with hotplate, in AISI 3O4 stainless steel. 2O/IO pressed steel top with anti-spill front edge, designed for flush alignment with hermetic seal supplied. Top designed to accommodate water column accessory. Hotplate made of stainless steel with hardened chrome contact surface. Maintains heat and reduces heat loss in the environment with considerable energy saving. Recessed hotplate flush with top, with radiused corners and bevelled upper edge, 33Ox495mm cooking zone, I8 mm thick. Large perimeter channel with opening for run-off to grease collection draw. 2 independent 2,5 kW cooking zones 33Ox247mm. Thermostatic temperature control for direct cooking from 5O to 28O°C, for indirect cooking from 5O to 35O°C. Heat control knob shaped to prevent water infiltration, equipped with integral indicator lights for instant recognition of heating and correct operation of the appliance. Hotplates equipped with automatic reset safety thermostat that trips if the appliance is switched on with an unsuitable pan or no pan at all. IPX5 water-resistant rating.