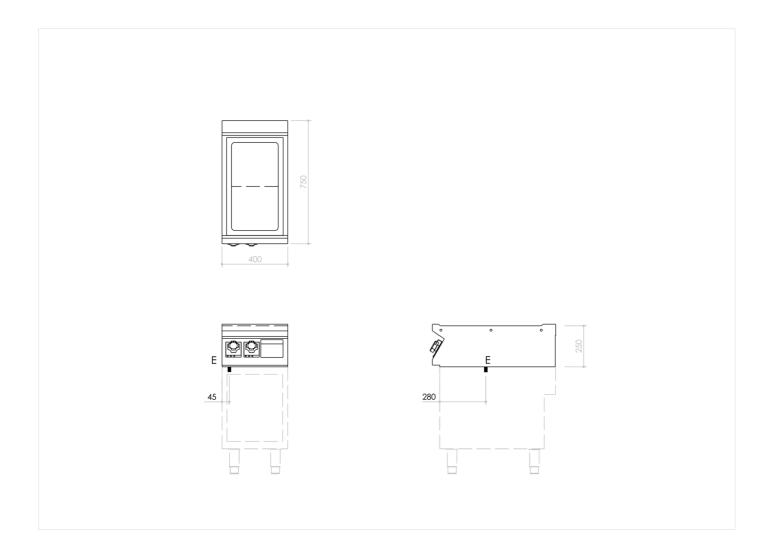

#### **TECHNICAL SPECIFICATIONS**

| WIDTH (mm):               | 400         |
|---------------------------|-------------|
| DEPTH (mm):               | 750         |
| HEIGHT (mm):              | <b>25</b> O |
| WEIGHT (Kg):              |             |
| VOLUME (m <sup>3</sup> ): | 0.2         |
| EL. POWER (kW):           | 5           |
| VOLTAGE:                  | VAC400 3N   |
| COOKING ZONES N°:         | 2           |
| COOKING ZONES DIM. (mm):  | 330x495 mm  |
| COOKING ZONE DETAILS:     | 2x 2,5kW    |
| IP GRADE:                 | IPX5        |
| TEMP. RANGE (°C):         | 50-350      |

### **INSTALLATION SPECIFICATIONS**

(E) Electrical Connection:

VAC400 3N 50/60 Hz