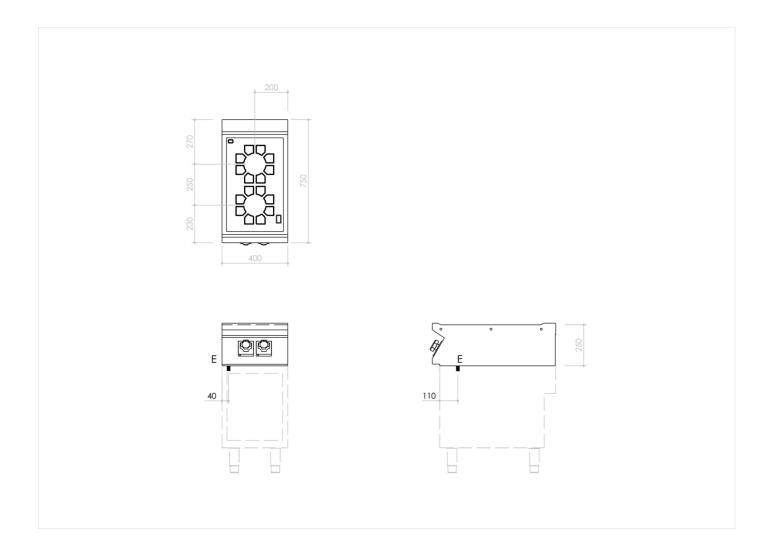

#### **TECHNICAL SPECIFICATIONS**

| WIDTH (mm):               | 400                  |
|---------------------------|----------------------|
| DEPTH (mm):               | 750                  |
| HEIGHT (mm):              | <b>25</b> O          |
| WEIGHT (Kg):              | 38                   |
| VOLUME (m <sup>3</sup> ): | 0.2                  |
| EL. POWER (kW):           | 5                    |
| VOLTAGE:                  | VAC400-3N / VAC230-3 |
| COOKING ZONES N°:         | 2                    |
| COOKING ZONES DIM. (mm):  | 2x Ø 250mm           |
| COOKING ZONE DETAILS:     | 2 x 2,5 kW           |
| IP GRADE:                 | IPX5                 |
|                           |                      |

### **INSTALLATION SPECIFICATIONS**

(E) Electrical Connection:

VAC400-3N/VAC230-3 50/60Hz