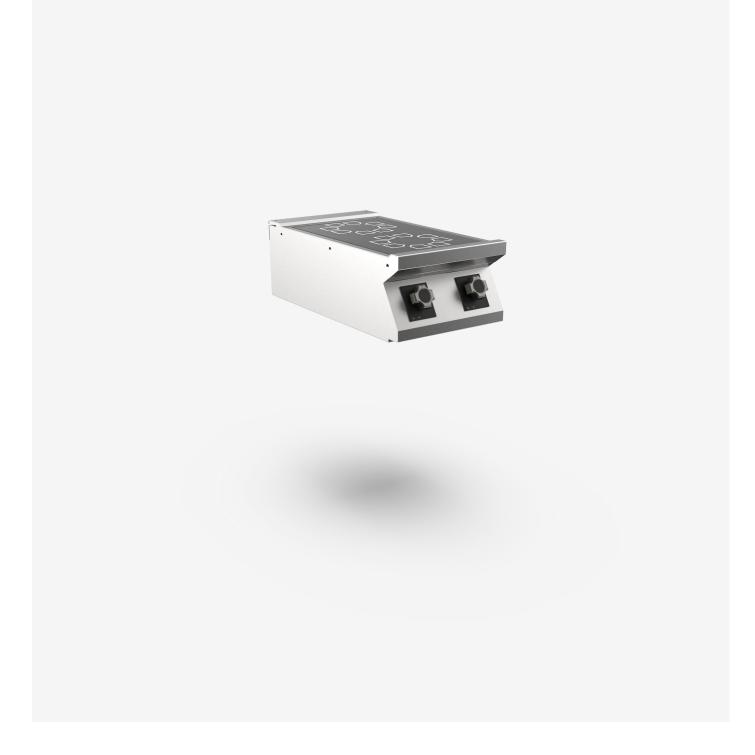

#### DESCRIPTION

Glass ceramic electric boiling top, in AISI 3O4 stainless steel. 2O/IO pressed steel top with anti-spill front edge, designed for flush alignment with hermetic seal supplied. Top designed to accommodate water column accessory. 6 mm thick glass ceramic cooking surface hermetically sealed to the top and designed to create 2 independent cooking zones, each with underlying  $2.5 \text{ kW} \otimes 250 \text{ mm}$  radiant elements to reach maximum temperature of  $4OO^{\circ}C$  in 3 min. Glass dimensions 346x57I mm. The cooking zones are marked by screen printed circles on the glass-ceramic surface and equipped with residual heat indicators. Energy regulator for heat control with shape designed to prevent water infiltration, with integral indicator lights for instant recognition of appliance operation. Hotplates equipped with automatic reset safety thermostat that trips if the appliance is switched on with an unsuitable pan or no pan at all. IPX5 water-resistant rating.