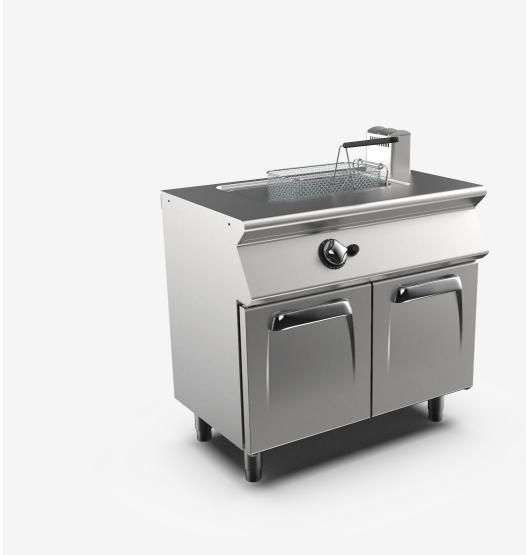

# **DESCRIPTION**

Gas fryer monobloc on cabinet compartment, made of stainless steel AISI 3O4. Top with head joint, thickness 2O/IO. Cooking tank molded stainless steel AISI 3O4, with rounded inner profile. Tank capacity Lt.I5. Tank equipped with a large front tank for the expansion of oil and foams and a large cold area for the collection of cooking residues. Heating obtained by means of stainless steel burners with optimized flame, positioned outside the tank. Heating is regulated by a thermostatic safety valve with thermocouple. Ignition of the main burner by means of a pilot burner. Piezoelectric igniter with water protection cap located on the control panel. Oil temperature in tank controlled by mechanical thermostat, with adjustment from IOO to 185 °C. Safety thermostat with manual reset. Removable filter, basket, lid and manifold for drain cock included. Equipment equipped with height-adjustable stainless steel feet.