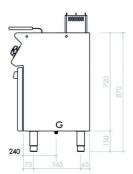

### **TECHNICAL SPECIFICATIONS**

| WIDTH (mm):               | 900               |
|---------------------------|-------------------|
| DEPTH (mm):               | 550               |
| HEIGHT (mm):              | 870               |
| WEIGHT (Kg):              | 84                |
| VOLUME (m <sup>3</sup> ): | O.25              |
| GAS POWER (kW):           | 14                |
| COOKING ZONES N°:         | 1                 |
| TANK DIM. (mm):           | 250x540x220(h) mm |
| TANK N°:                  | CAPACITY (L): 15  |
| TEMP. RANGE (°C):         | 100-185           |

#### **INSTALLATION SPECIFICATIONS**

(G) Gas Inlet: Ø1/2"