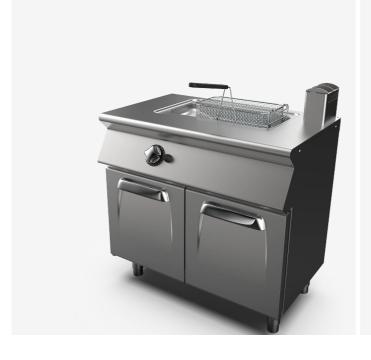

# **DESCRIPTION**

Gas fryer monobloc on cabinet compartment, made of stainless steel AISI 3O4. Top with head joint, thickness 2O/IO. Cooking tank molded stainless steel AISI 3O4, with rounded inner profile. Tank capacity Lt.I5. Tank equipped with a large front tank for the expansion of oil and foams and a large cold area for the collection of cooking residues. Heating obtained by means of stainless steel burners with optimized flame, positioned outside the tank. Heating is regulated by a thermostatic safety valve with thermocouple. Ignition of the main burner by means of a pilot burner. Piezoelectric igniter with water protection cap located on the control panel. Oil temperature in tank controlled by mechanical thermostat, with adjustment from IOO to 185 °C. Safety thermostat with manual reset. Removable filter, basket, lid and manifold for drain cock included. Equipment equipped with height-adjustable stainless steel feet.