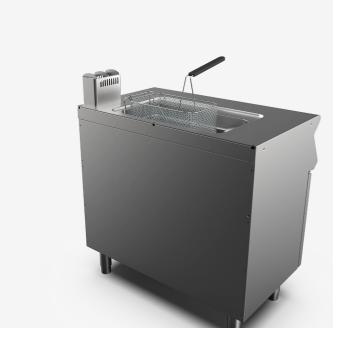

## Single pan gas fryer 15 litres

# **DESCRIPTION**

Gas fryer monobloc on cabinet compartment, made of stainless steel AISI 3O4. Top with head joint, thickness 2O/IO. Cooking tank molded stainless steel AISI 3O4, with rounded inner profile. Tank capacity Lt.I5. Tank equipped with a large front tank for the expansion of oil and foams and a large cold area for the collection of cooking residues. Heating obtained by means of stainless steel burners with optimized flame, positioned outside the tank. Heating is regulated by a thermostatic safety valve with thermocouple. Ignition of the main burner by means of a pilot burner. Piezoelectric igniter with water protection cap located on the control panel. Oil temperature in tank controlled by mechanical thermostat, with adjustment from IOO to 185 °C. Safety thermostat with manual reset. Removable filter, basket, lid and manifold for drain cock included. Equipment equipped with height-adjustable stainless steel feet.