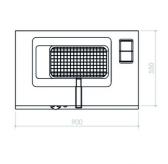

### **TECHNICAL SPECIFICATIONS**

| WIDTH (mm):               | 900               |
|---------------------------|-------------------|
| DEPTH (mm):               | 550               |
| HEIGHT (mm):              | 870               |
| WEIGHT (Kg):              | 84                |
| VOLUME (m <sup>3</sup> ): | O.25              |
| GAS POWER (kW):           | 14                |
| COOKING ZONES N°:         | 1                 |
| TANK DIM. (mm):           | 250x540x220(h) mm |
| TANK N°:                  | CAPACITY (L): 15  |
| TEMP. RANGE (°C):         | 100-185           |