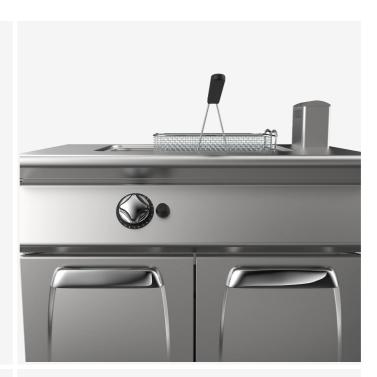

# **DESCRIPTION**

Gas fryer monobloc on cabinet compartment, made of stainless steel AISI 3O4. Top with head joint, thickness 2O/IO. Cooking tank molded stainless steel AISI 3O4, with rounded inner profile. Tank capacity Lt.I5. Tank equipped with a large front tank for the expansion of oil and foams and a large cold area for the collection of cooking residues. Heating obtained by means of stainless steel burners with optimized flame, positioned outside the tank. Heating is regulated by a thermostatic safety valve with thermocouple. Ignition of the main burner by means of a pilot burner. Piezoelectric igniter with water protection cap located on the control panel. Oil temperature in tank controlled by mechanical thermostat, with adjustment from IOO to 185 °C. Safety thermostat with manual reset. Removable filter, basket, lid and manifold for drain cock included. Equipment equipped with height-adjustable stainless steel feet.