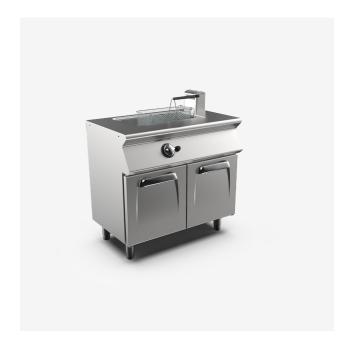

## Single pan gas fryer 15 litres

# **DESCRIPTION**

Gas fryer monobloc on cabinet compartment, made of stainless steel AISI 3O4. Top with head joint, thickness 2O/IO. Cooking tank molded stainless steel AISI 3O4, with rounded inner profile. Tank capacity Lt.I5. Tank equipped with a large front tank for the expansion of oil and foams and a large cold area for the collection of cooking residues. Heating obtained by means of stainless steel burners with optimized flame, positioned outside the tank. Heating is regulated by a thermostatic safety valve with thermocouple. Ignition of the main burner by means of a pilot burner. Piezoelectric igniter with water protection cap located on the control panel. Oil temperature in tank controlled by mechanical thermostat, with adjustment from IOO to 185 °C. Safety thermostat with manual reset. Removable filter, basket, lid and manifold for drain cock included. Equipment equipped with height-adjustable stainless steel feet.