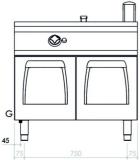

nk for the expansion of oil and foams and a large cold area for the collection of cooking residues. Heating obtained by means of stainless steel burners with optimized flame, positioned outside the tank. Heating is regulated by a thermostatic safety valve with thermocouple. Ignition of the main burner by means of a pilot burner. Piezoelectric igniter with water protection cap located on the control panel. Oil temperature in tank controlled by mechanical thermostat, with adjustment from IOO to 185 °C. Safety thermostat with manual reset. Removable filter, basket, lid and manifold for drain cock included. Equipment equipped with height-adjustable stainless steel feet.





RANGE

CODE

MODEL

**FUNCTION** 

MI - 110

CRI3O628O

NFIOC9GI5

**Fryers** 

ITEM

Single pan gas fryer 15 litres







#### **INSTALLATION SPECIFICATIONS**

(G) Gas Inlet: Ø1/2"