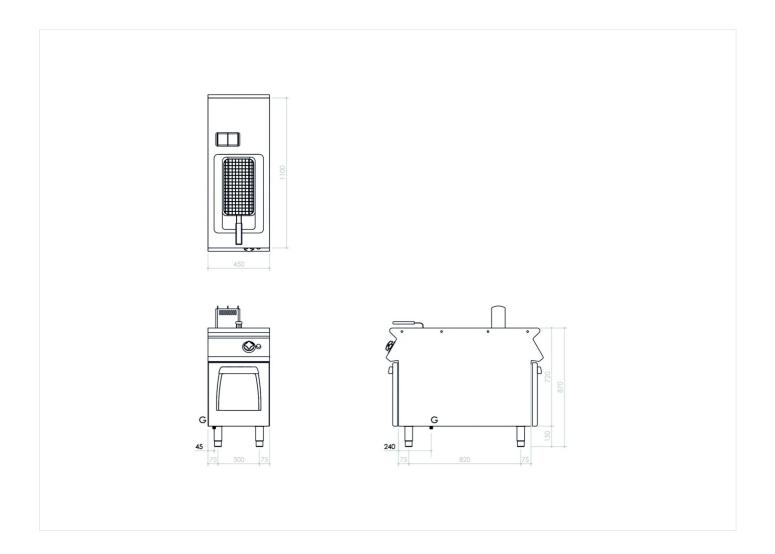

### **TECHNICAL SPECIFICATIONS**

| WIDTH (mm):               | 450               |
|---------------------------|-------------------|
| DEPTH (mm):               | 1100              |
| HEIGHT (mm):              | 870               |
| WEIGHT (Kg):              | 62                |
| VOLUME (m <sup>3</sup> ): | O.5               |
| GAS POWER (kW):           | 14                |
| COOKING ZONES N°:         | 1                 |
| TANK DIM. (mm):           | 250x540x220(h) mm |
| TANK N°:                  | CAPACITY (L): 15  |
| TEMP. RANGE (°C):         | 100-185           |

#### **INSTALLATION SPECIFICATIONS**

(G) Gas Inlet: Ø1/2"