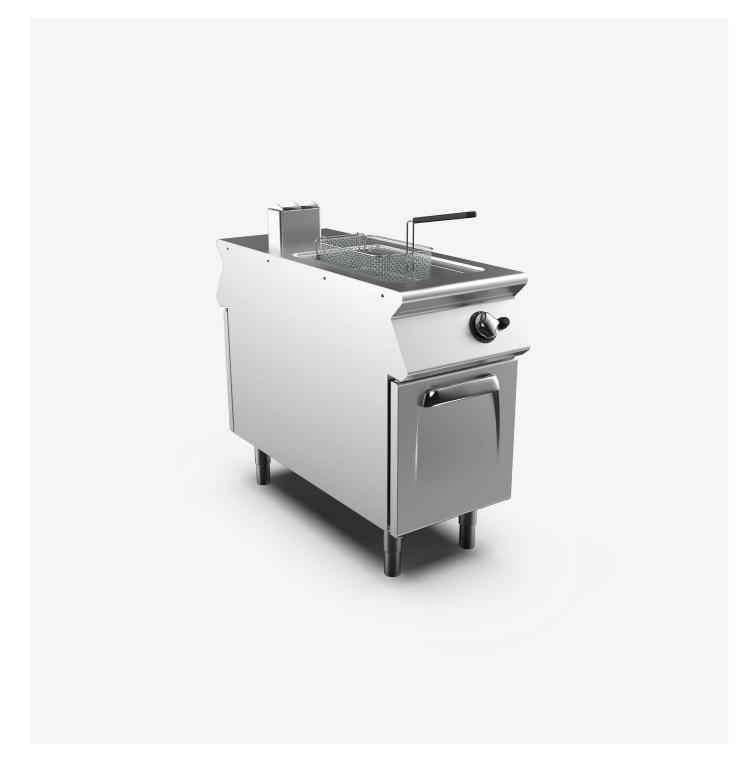

# **DESCRIPTION**

Gas fryer monobloc on cabinet compartment, made of stainless steel AISI 3O4. Top with head joint, thickness 2O/IO. Cooking tank molded stainless steel AISI 3O4, with rounded inner profile. Tank capacity Lt.15. Tank equipped with a large front tank for the expansion of oil and foams and a large cold area for the collection of cooking residues. Heating obtained by means of stainless steel burners with optimized flame, positioned outside the tank. Heating is regulated by a thermostatic safety valve with thermocouple. Ignition of the main burner by means of a pilot burner. Piezoelectric igniter with water protection cap located on the control panel. Oil temperature in tank controlled by mechanical thermostat, with adjustment from IOO to 185 °C. Safety thermostat with manual reset. Removable filter, basket, lid and manifold for drain cock included. Equipment equipped with height-adjustable stainless steel feet.