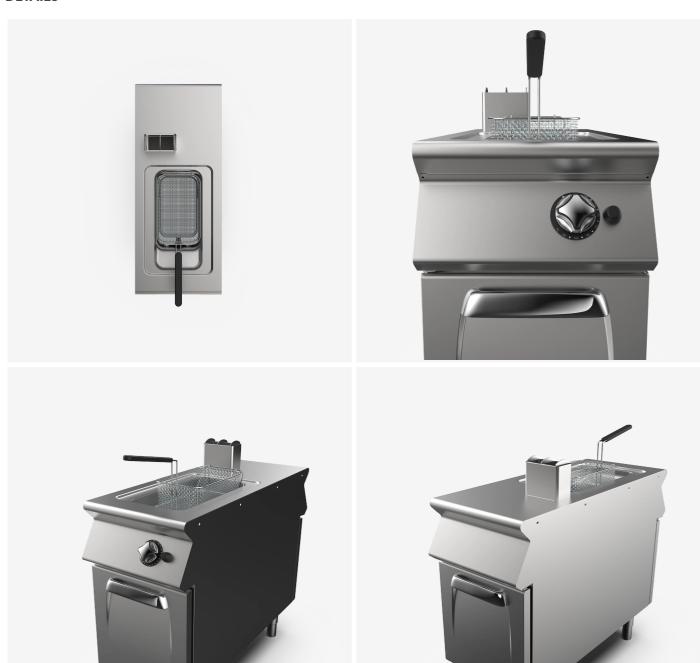

### **DETAILS**

RANGE CODE MODEL FUNCTION

MI - IIO CRI3O627O NFIO4GI5 Fryers

ITEM

# **DESCRIPTION**

Gas fryer monobloc on cabinet compartment, made of stainless steel AISI 3O4. Top with head joint, thickness 2O/IO. Cooking tank molded stainless steel AISI 3O4, with rounded inner profile. Tank capacity Lt.15. Tank equipped with a large front tank for the expansion of oil and foams and a large cold area for the collection of cooking residues. Heating obtained by means of stainless steel burners with optimized flame, positioned outside the tank. Heating is regulated by a thermostatic safety valve with thermocouple. Ignition of the main burner by means of a pilot burner. Piezoelectric igniter with water protection cap located on the control panel. Oil temperature in tank controlled by mechanical thermostat, with adjustment from IOO to 185 °C. Safety thermostat with manual reset. Removable filter, basket, lid and manifold for drain cock included. Equipment equipped with height-adjustable stainless steel feet.