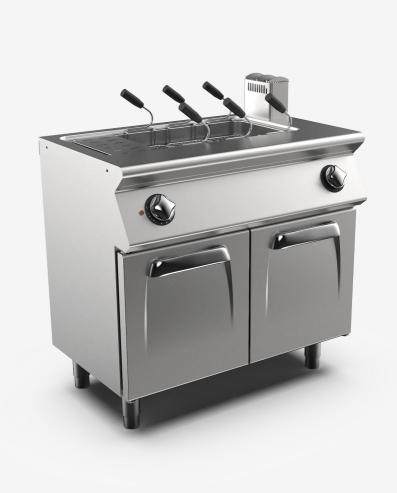

# Single well gas pasta cooker, 42 litre water capacity

## DESCRIPTION

Pass-through, floor standing, single side gas pasta-cooker with one tank made of AlSI 3O4 stainless steel. Working top with a 2O/IO thickness. Deep drawn tank made of polished AlSI 3I6 stainless steel with a rounded bottom for easy cleaning. Heating by means of steel burners with a stabilised flame, complete with a pilot burner and safety thermocouple. Gas supply controlled by gas valve with fine regulation. Automatic ignition by means of a piezoelectric device. 42-litre tank. Dimensions of the tank are mm. 5IOx3O5x285h. Water is supplied by a dispenser, floor standing drain. Overflow device. Safety pressure switch to avoid heating in the tank in case there is no water. Worktop with a continuous section, which can be assembled in accordance with your needs with head-to-head joints so as to guarantee hygiene and easy cleaning. Height adjustable feet made of stainless steel.