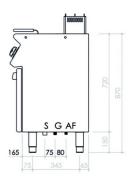

#### **TECHNICAL SPECIFICATIONS**

| WIDTH (mm):               | 900              |
|---------------------------|------------------|
| DEPTH (mm):               | 550              |
| HEIGHT (mm):              | 870              |
| WEIGHT (Kg):              | 73               |
| VOLUME (m <sup>3</sup> ): | O.5              |
| GAS POWER (kW):           | 14               |
| COOKING ZONES N°:         | 1                |
| TANK DIM. (mm):           | 5(Ox3O5x285h     |
| TANK N°:                  | CAPACITY (L): 49 |
| IP GRADE:                 | IPX5             |

## **INSTALLATION SPECIFICATIONS**

(G) Gas Inlet: Ø1/2"

(S) Output Drain: Ø3/4"