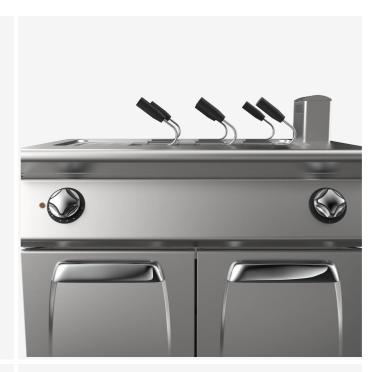

## DESCRIPTION

Pass-through, floor standing, single side gas pasta-cooker with one tank made of AlSI 3O4 stainless steel. Working top with a 2O/IO thickness. Deep drawn tank made of polished AlSI 3I6 stainless steel with a rounded bottom for easy cleaning. Heating by means of steel burners with a stabilised flame, complete with a pilot burner and safety thermocouple. Gas supply controlled by gas valve with fine regulation. Automatic ignition by means of a piezoelectric device. 42-litre tank. Dimensions of the tank are mm. 5IOx3O5x285h. Water is supplied by a dispenser, floor standing drain. Overflow device. Safety pressure switch to avoid heating in the tank in case there is no water. Worktop with a continuous section, which can be assembled in accordance with your needs with head-to-head joints so as to guarantee hygiene and easy cleaning. Height adjustable feet made of stainless steel.