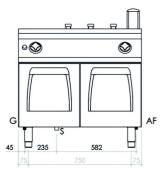

## **INSTALLATION SPECIFICATIONS**

(G) Gas Inlet: Ø1/2"

(S) Output Drain: Ø3/4"