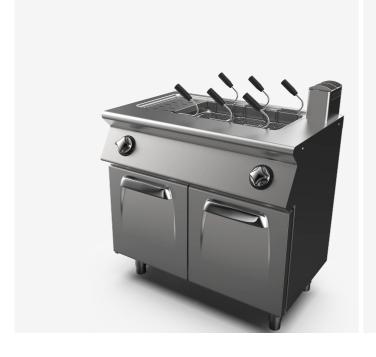

# Single well gas pasta cooker, 42 litre water capacity

## DESCRIPTION

Pass-through, floor standing, single side gas pasta-cooker with one tank made of AlSI 3O4 stainless steel. Working top with a 2O/IO thickness. Deep drawn tank made of polished AlSI 3I6 stainless steel with a rounded bottom for easy cleaning. Heating by means of steel burners with a stabilised flame, complete with a pilot burner and safety thermocouple. Gas supply controlled by gas valve with fine regulation. Automatic ignition by means of a piezoelectric device. 42-litre tank. Dimensions of the tank are mm. 5IOx3O5x285h. Water is supplied by a dispenser, floor standing drain. Overflow device. Safety pressure switch to avoid heating in the tank in case there is no water. Worktop with a continuous section, which can be assembled in accordance with your needs with head-to-head joints so as to guarantee hygiene and easy cleaning. Height adjustable feet made of stainless steel.