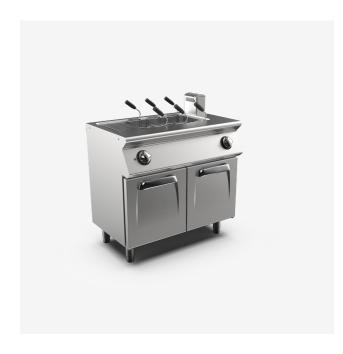

# Single well gas pasta cooker, 42 litre water capacity

## DESCRIPTION

Pass-through, floor standing, single side gas pasta-cooker with one tank made of AlSI 3O4 stainless steel. Working top with a 2O/IO thickness. Deep drawn tank made of polished AlSI 3I6 stainless steel with a rounded bottom for easy cleaning. Heating by means of steel burners with a stabilised flame, complete with a pilot burner and safety thermocouple. Gas supply controlled by gas valve with fine regulation. Automatic ignition by means of a piezoelectric device. 42-litre tank. Dimensions of the tank are mm. 5IOx3O5x285h. Water is supplied by a dispenser, floor standing drain. Overflow device. Safety pressure switch to avoid heating in the tank in case there is no water. Worktop with a continuous section, which can be assembled in accordance with your needs with head-to-head joints so as to guarantee hygiene and easy cleaning. Height adjustable feet made of stainless steel.