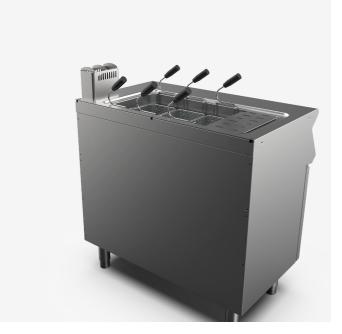

# Single well gas pasta cooker, 42 litre water capacity

## DESCRIPTION

Pass-through, floor standing, single side gas pasta-cooker with one tank made of AlSI 3O4 stainless steel. Working top with a 2O/IO thickness. Deep drawn tank made of polished AlSI 3I6 stainless steel with a rounded bottom for easy cleaning. Heating by means of steel burners with a stabilised flame, complete with a pilot burner and safety thermocouple. Gas supply controlled by gas valve with fine regulation. Automatic ignition by means of a piezoelectric device. 42-litre tank. Dimensions of the tank are mm. 5IOx3O5x285h. Water is supplied by a dispenser, floor standing drain. Overflow device. Safety pressure switch to avoid heating in the tank in case there is no water. Worktop with a continuous section, which can be assembled in accordance with your needs with head-to-head joints so as to guarantee hygiene and easy cleaning. Height adjustable feet made of stainless steel.