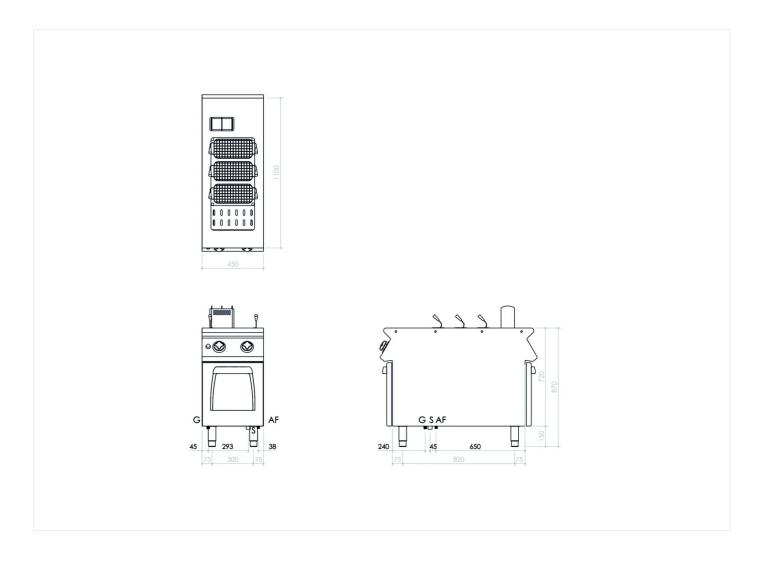

## **TECHNICAL SPECIFICATIONS** WIDTH (mm): 450 DEPTH (mm): 1100 HEIGHT (mm): 870 WEIGHT (Ka): 73 VOLUME (m<sup>3</sup>): O.5 GAS POWER (kW): 14 COOKING ZONES N°: ſ 305x5l0x285h TANK DIM. (mm): TANK N°: ſ CAPACITY (L): 42 IP GRADE: IPX5

## INSTALLATION SPECIFICATIONS

| (G) Gas Inlet:    | Ø1/2" |
|-------------------|-------|
| (S) Output Drain: | Ø3/4" |

The data reported in this document is to be considered nonbinding. The company reserves the right to make changes at any time, without prior notice. LAST UPDATE: