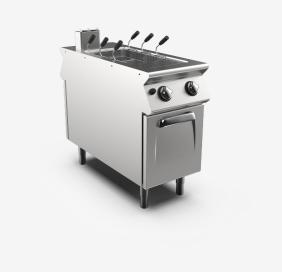

Pass through single well gas pasta cooker, 42 litre water capacity

## DESCRIPTION

Pass-through, floor standing gas pasta-cooker with one tank, made of AISI 3O4 stainless steel. Upper top with a 2O/IO thickness. Deep drawn tank made of polished AISI 3I6 stainless steel with a rounded bottom for easy cleaning. Heating occurs by means of steel burners with a stabilised flame, complete with a pilot burner and safety thermocouple. Gas supply controlled by gas valve with fine regulation. Automatic ignition by means of a piezoelectric device. 42-litre tank. Dimensions of the tank are mm. 5IOx3O5x285h. Water is supplied by a dispenser, floor standing drain. Overflow device. Safety pressure switch to avoid heating in the tank in case there is no water. Worktop with a continuous section, which can be assembled in accordance with your needs with head-to-head joints so as to guarantee hygiene and easy cleaning. Height adjustable feet made of stainless steel.