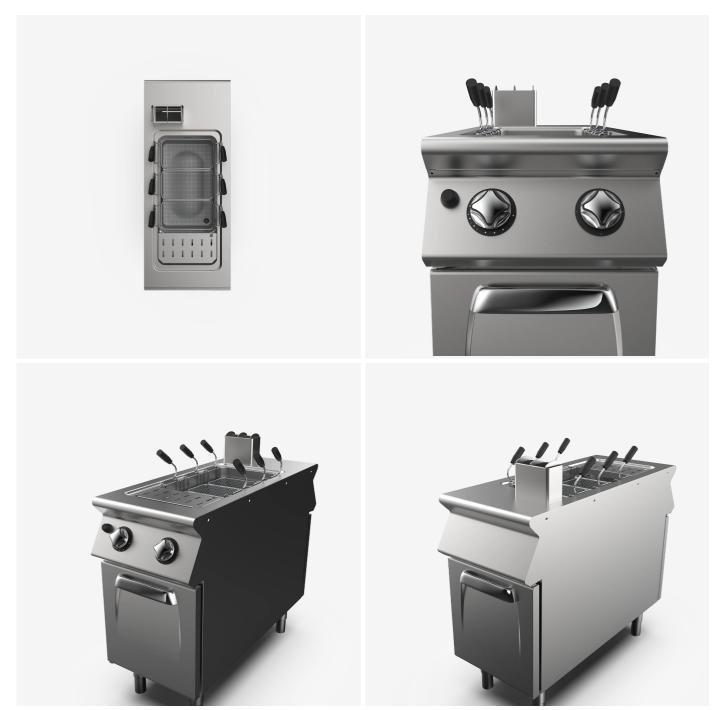

Pass through single well gas pasta cooker, 42 litre water capacity

## DESCRIPTION

Pass-through, floor standing gas pasta-cooker with one tank, made of AISI 3O4 stainless steel. Upper top with a 2O/IO thickness. Deep drawn tank made of polished AISI 3I6 stainless steel with a rounded bottom for easy cleaning. Heating occurs by means of steel burners with a stabilised flame, complete with a pilot burner and safety thermocouple. Gas supply controlled by gas valve with fine regulation. Automatic ignition by means of a piezoelectric device. 42-litre tank. Dimensions of the tank are mm. 5IOx3O5x285h. Water is supplied by a dispenser, floor standing drain. Overflow device. Safety pressure switch to avoid heating in the tank in case there is no water. Worktop with a continuous section, which can be assembled in accordance with your needs with head-to-head joints so as to guarantee hygiene and easy cleaning. Height adjustable feet made of stainless steel.