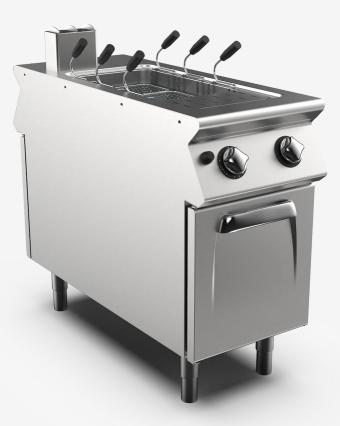

Pass through single well gas pasta cooker, 42 litre water capacity

## DESCRIPTION

Pass-through, floor standing gas pasta-cooker with one tank, made of AISI 3O4 stainless steel. Upper top with a 2O/IO thickness. Deep drawn tank made of polished AISI 3I6 stainless steel with a rounded bottom for easy cleaning. Heating occurs by means of steel burners with a stabilised flame, complete with a pilot burner and safety thermocouple. Gas supply controlled by gas valve with fine regulation. Automatic ignition by means of a piezoelectric device. 42-litre tank. Dimensions of the tank are mm. 5IOx3O5x285h. Water is supplied by a dispenser, floor standing drain. Overflow device. Safety pressure switch to avoid heating in the tank in case there is no water. Worktop with a continuous section, which can be assembled in accordance with your needs with head-to-head joints so as to guarantee hygiene and easy cleaning. Height adjustable feet made of stainless steel.