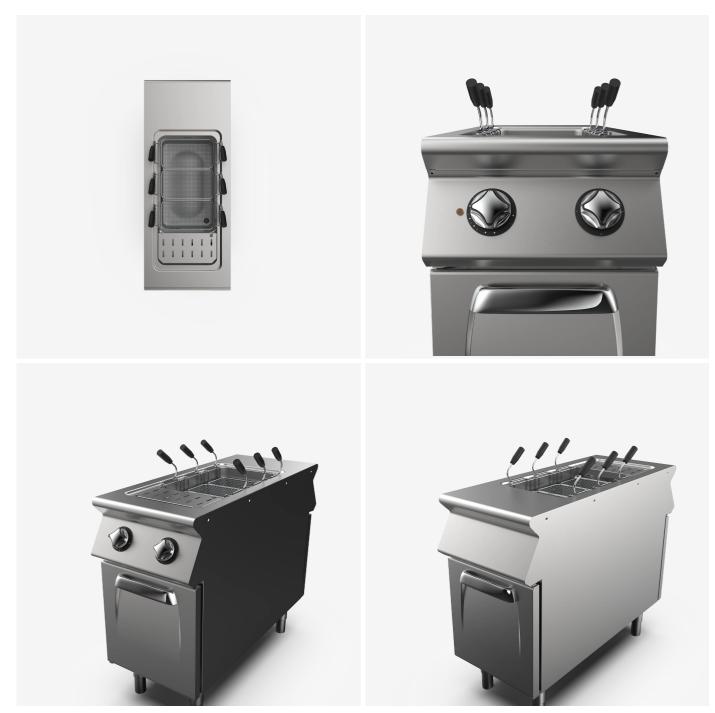

Pass through single well electric pasta cooker, 42 litre water capacity

## DESCRIPTION

Pass-through, floor standing Electric pasta-cooker with one tank, made of AISI 3O4 stainless steel. Upper top with a 2O/IO thickness. Deep drawn tank made of polished AISI 3I6 stainless steel with a rounded bottom for easy cleaning. Heating by means of armoured heating element placed inside the tank to optimise efficiency, which can be tilted to facilitate the cleaning of the tub. Heating is controlled by a power regulator for enhanced boiling control. 42-litre tank capacity. Dimensions of the tub are mm. 305x5IOx285h. Water is supplied by a dispenser, floor-standing drain. Overflow device. Safety pressure switch to avoid heating in the tank in case there is no water. Worktop with a continuous section, which can be assembled in accordance with your needs with head-to-head joints so as to guarantee hygiene and easy cleaning. Height adjustable feet made of stainless steel.