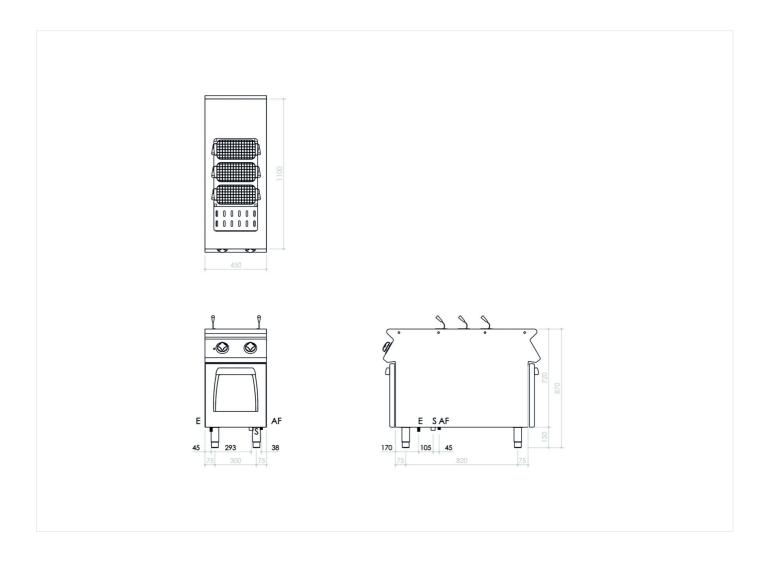

## **TECHNICAL SPECIFICATIONS**

| WIDTH (mm):               |   | 450           |    |
|---------------------------|---|---------------|----|
| DEPTH (mm):               |   | 1100          |    |
| HEIGHT (mm):              |   | 870           |    |
| WEIGHT (Kg):              |   | 67            |    |
| VOLUME (m <sup>3</sup> ): |   | O.5           |    |
| EL. POWER (kW):           |   | 8.5           |    |
| VOLTAGE:                  |   | VAC400 3N     |    |
| COOKING ZONES N           |   | 1             |    |
| TANK DIM. (mm):           |   | 3O5x5lOx285h  |    |
| TANK N°:                  | 1 | CAPACITY (L): | 42 |
| IP GRADE:                 |   | IPX5          |    |
|                           |   |               |    |

## INSTALLATION SPECIFICATIONS

(E) Electrical Connection:

(S) Output Drain:

VAC400 3N 50Hz Ø3/4"

The data reported in this document is to be considered nonbinding. The company reserves the right to make changes at any time, without prior notice.