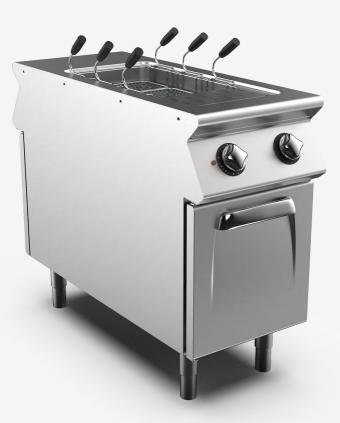

Pass through single well electric pasta cooker, 42 litre water capacity

## DESCRIPTION

Pass-through, floor standing Electric pasta-cooker with one tank, made of AISI 3O4 stainless steel. Upper top with a 2O/IO thickness. Deep drawn tank made of polished AISI 3I6 stainless steel with a rounded bottom for easy cleaning. Heating by means of armoured heating element placed inside the tank to optimise efficiency, which can be tilted to facilitate the cleaning of the tub. Heating is controlled by a power regulator for enhanced boiling control. 42-litre tank capacity. Dimensions of the tub are mm. 305x5IOx285h. Water is supplied by a dispenser, floor-standing drain. Overflow device. Safety pressure switch to avoid heating in the tank in case there is no water. Worktop with a continuous section, which can be assembled in accordance with your needs with head-to-head joints so as to guarantee hygiene and easy cleaning. Height adjustable feet made of stainless steel.