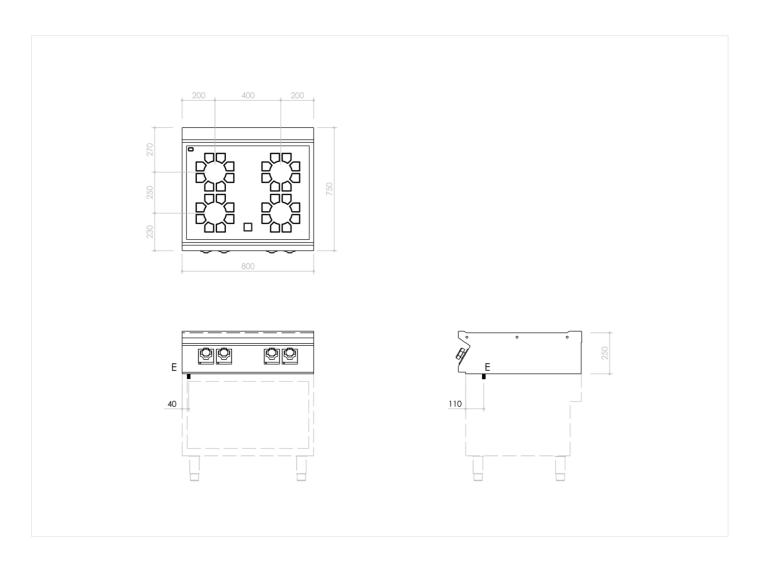

## 4 ceramic hotplate electric boiling top

| TECHNICAL SPECIFICATIONS  |                      |  |  |  |
|---------------------------|----------------------|--|--|--|
| WIDTH (mm):               | 800                  |  |  |  |
| DEPTH (mm):               | 750                  |  |  |  |
| HEIGHT (mm):              | 250                  |  |  |  |
| WEIGHT (Kg):              | 55                   |  |  |  |
| VOLUME (m <sup>3</sup> ): | 0.4                  |  |  |  |
| EL. POWER (kW):           | 10                   |  |  |  |
| VOLTAGE:                  | VAC400-3N / VAC230-3 |  |  |  |
| COOKING ZONES N°:         | 4                    |  |  |  |
| COOKING ZONES DIM. (mm):  | 4x Ø 250mm           |  |  |  |
| COOKING ZONE DETAILS:     | 4 x 2,5 kW           |  |  |  |
| IP GRADE:                 | IPX5                 |  |  |  |

## INSTALLATION SPECIFICATIONS

(E) Electrical Connection:

VAC400-3N / VAC230-3 50/60Hz

The data reported in this document is to be considered nonbinding. The company reserves the right to make changes at any time, without prior notice. LAST UPDATE: 16/1/2025