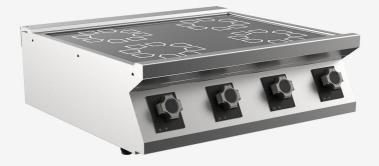

| MI - 70 | MAMC0000420 | CV78ET | Glassceramic Ranges |
|---------|-------------|--------|---------------------|
| RANGE   | CODE        | MODEL  | FUNCTION            |

ITEM

4 ceramic hotplate electric boiling top

## 4 ceramic hotplate electric boiling top

| TECHNICAL SPECIFICATIONS  |                      |  |  |  |
|---------------------------|----------------------|--|--|--|
| WIDTH (mm):               | 800                  |  |  |  |
| DEPTH (mm):               | 750                  |  |  |  |
| HEIGHT (mm):              | 250                  |  |  |  |
| WEIGHT (Kg):              | 55                   |  |  |  |
| VOLUME (m <sup>3</sup> ): | 0.4                  |  |  |  |
| EL. POWER (kW):           | 10                   |  |  |  |
| VOLTAGE:                  | VAC400-3N / VAC230-3 |  |  |  |
| COOKING ZONES N°:         | 4                    |  |  |  |
| COOKING ZONES DIM. (mm):  | 4x Ø 250mm           |  |  |  |
| COOKING ZONE DETAILS:     | 4 x 2,5 kW           |  |  |  |
| IP GRADE:                 | IPX5                 |  |  |  |

## DESCRIPTION

Glass ceramic electric boiling top, in AISI 3O4 stainless steel. 20/IO pressed steel top with anti-spill front edge, designed for flush alignment with hermetic seal supplied. Top designed to accommodate water column accessory. 6 mm thick glass ceramic cooking surface hermetically sealed to the top and designed to create 4 independent cooking zones, each with underlying 2.5 kW Ø 250 mm radiant elements to reach maximum temperature of 400°C in 3 min. Glass dimensions 746x571 mm. The cooking zones are marked by screen printed circles on the glass-ceramic surface and equipped with residual heat indicators. Energy regulator for heat control with shape designed to prevent water infiltration, with integral indicator lights for instant recognition of appliance operation. Hotplates equipped with automatic reset safety thermostat that trips if the appliance is switched on with an unsuitable pan or no pan at all. IPX5 water-resistant rating.