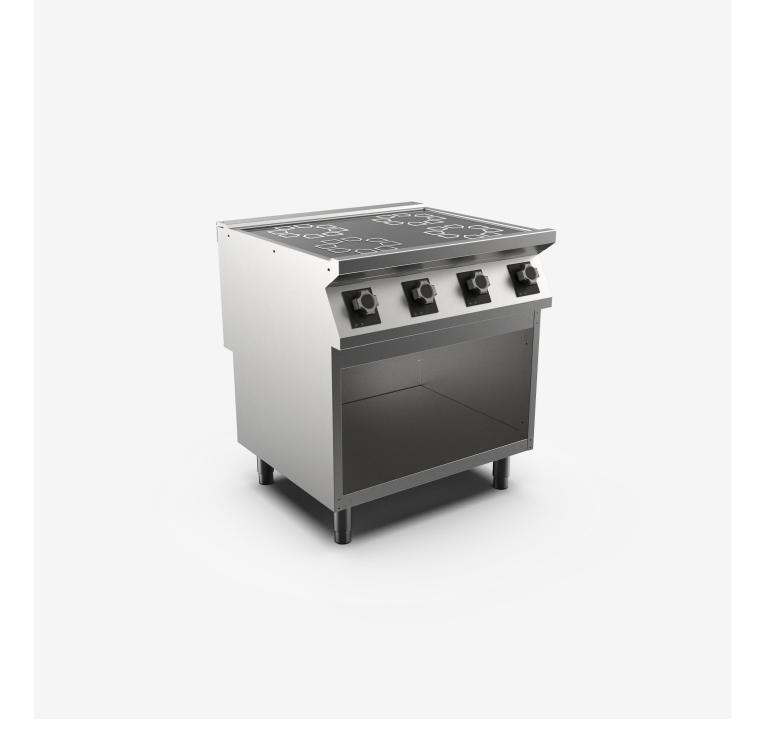

## 4 ceramic hotplate electric boiling top on open stand

#### DESCRIPTION

Freestanding glass ceramic electric boiling top, on open cabinet base, in AISI 3O4 stainless steel. 2O/IO pressed steel top with anti-spill front edge, designed for flush alignment with hermetic seal supplied. Top designed to accommodate water column accessory. 6 mm thick glass ceramic cooking surface hermetically sealed to the top and designed to create 4 independent cooking zones, each with underlying 2.5 kW Ø 25O mm radiant elements to reach maximum temperature of 4O0°C in 3 min. Glass dimensions 746x57I mm. The cooking zones are marked by screen printed circles on the glass-ceramic surface and equipped with residual heat indicators. Energy regulator for heat control with shape designed to prevent water infiltration, with integral indicator lights for instant recognition of appliance operation. Hotplates equipped with automatic reset safety thermostat that trips if the appliance is switched on with an unsuitable pan or no pan at all. IPX5 water-resistant rating. Appliance equipped with stainless steel adjustable feet.