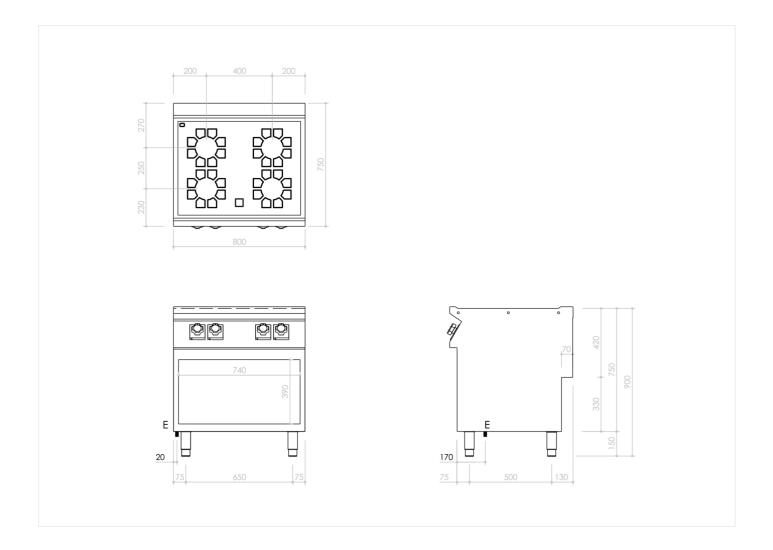

#### **TECHNICAL SPECIFICATIONS**

| WIDTH (mm):                   | 800                  |
|-------------------------------|----------------------|
| DEPTH (mm):                   | 750                  |
| HEIGHT (mm):                  | 900                  |
| WEIGHT (Kg):                  | 70                   |
| VOLUME (m <sup>3</sup> ):     | 0.8                  |
| EL. POWER (kW):               | 10                   |
| VOLTAGE:                      | VAC400-3N / VAC230-3 |
| INTERNAL BASE UNIT DIM. (mm): | 720x400(h)x700 mm    |
| COOKING ZONES N°:             | 4                    |
| COOKING ZONES DIM. (mm):      | 4x Ø 250mm           |
| COOKING ZONE DETAILS:         | 4 x 2,5 kW           |
| IP GRADE:                     | IPX5                 |

### **INSTALLATION SPECIFICATIONS**

(E) Electrical Connection: VAC4OO-3N/VAC23O-3 5O/6OHz