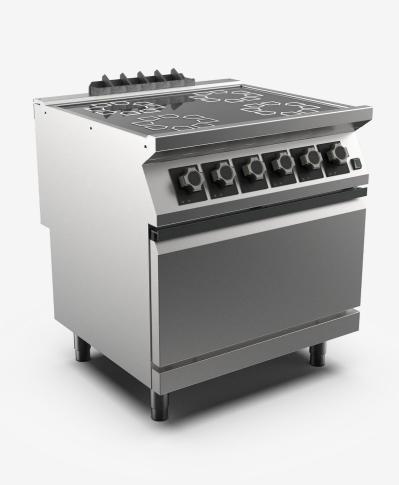

## 4 ceramic electric hotplate fan assisted electric oven range

## **DESCRIPTION**

Freestanding glass ceramic electric boiling top, on ventilated electric oven, in AISI 3O4 stainless steel. 2O/IO pressed steel top with anti-spill front edge, designed for flush alignment with hermetic seal supplied. Top designed to accommodate water column accessory. 6 mm thick glass ceramic cooking surface hermetically sealed to the top and designed to create 4 independent cooking zones, each with underlying 2.5 kW Ø 25O mm radiant elements to reach maximum temperature of 4OO°C in 3 min. Glass dimensions 746x57l mm. The cooking zones are marked by screen printed circles on the glass-ceramic surface and equipped with residual heat indicators. Energy regulator for heat control with shape designed to prevent water infiltration, with integral indicator lights for instant recognition of appliance operation. Hotplates equipped with automatic reset safety thermostat that trips if the appliance is switched on with an unsuitable pan or no pan at all. Oven complete with I stainless steel rack. Oven equipped with safety thermostat with a range of IIO°C to 28O°C. Oven dimensions: 57Ox49Ox295h mm. Oven power 4.2 kW. IPX5 water-resistant rating. Appliance equipped with stainless steel adjustable feet.