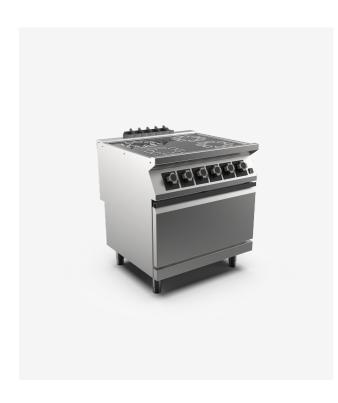

## 4 ceramic electric hotplate fan assisted electric oven range

## **DESCRIPTION**

Freestanding glass ceramic electric boiling top, on ventilated electric oven, in AISI 3O4 stainless steel. 2O/IO pressed steel top with anti-spill front edge, designed for flush alignment with hermetic seal supplied. Top designed to accommodate water column accessory. 6 mm thick glass ceramic cooking surface hermetically sealed to the top and designed to create 4 independent cooking zones, each with underlying 2.5 kW Ø 25O mm radiant elements to reach maximum temperature of 4OO°C in 3 min. Glass dimensions 746x57l mm. The cooking zones are marked by screen printed circles on the glass-ceramic surface and equipped with residual heat indicators. Energy regulator for heat control with shape designed to prevent water infiltration, with integral indicator lights for instant recognition of appliance operation. Hotplates equipped with automatic reset safety thermostat that trips if the appliance is switched on with an unsuitable pan or no pan at all. Oven complete with I stainless steel rack. Oven equipped with safety thermostat with a range of IIO°C to 28O°C. Oven dimensions: 57Ox49Ox295h mm. Oven power 4.2 kW. IPX5 water-resistant rating. Appliance equipped with stainless steel adjustable feet.