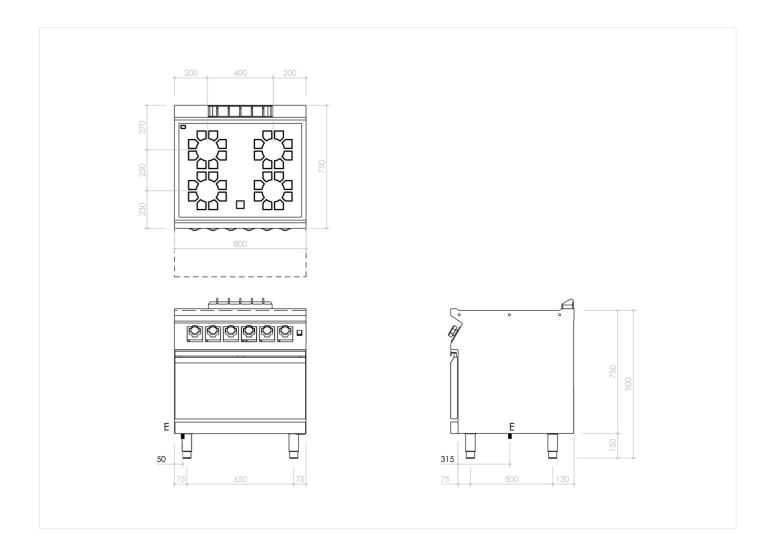

## **TECHNICAL SPECIFICATIONS**

| WIDTH (mm):               | 800             |
|---------------------------|-----------------|
| DEPTH (mm):               | 750             |
| HEIGHT (mm):              | 900             |
| WEIGHT (Kg):              | 106             |
| VOLUME (m <sup>3</sup> ): | 0.8             |
| EL. POWER (kW):           | 14.2            |
| VOLTAGE:                  | VAC400-3N       |
| INTERNAL OVEN DIM. (mm):  | 570x490x295h mm |
| OVEN CAPACITY:            | 3x 53Ox49Omm    |
| OVEN POWER (kW):          | 4.2             |
| COOKING ZONES N°:         | 4               |
| COOKING ZONES DIM. (mm):  | 4x Ø 250mm      |
| COOKING ZONE DETAILS:     | 4 x 2,5 kW      |
| IP GRADE:                 | IPX5            |
| OVEN TEMP. RANGE (°C):    | O-28O           |
|                           |                 |

## **INSTALLATION SPECIFICATIONS**

(E) Electrical Connection: VAC400-3N 50/60Hz