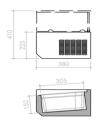

## **TECHNICAL SPECIFICATIONS**

| RANGE:                    |      | O° +15°C       |
|---------------------------|------|----------------|
| WIDTH (mm):               |      | 1200           |
| DEPTH (mm):               |      | 380            |
| HEIGHT (mm):              |      | 225            |
| WEIGHT (Kg):              |      | 69             |
| VOLUME (m <sup>3</sup> ): |      | 0.22           |
| EL. POWER (kW):           |      | 0.22           |
| VOLTAGE:                  |      | VAC23O         |
| FREQUENCY (Hz):           |      | 5OHz           |
| INTERNAL DIM. (mm):       |      | 758x3O5x15O(h) |
| EXTERNAL MATERIAL:        |      | 304            |
| INTERNAL MATERIAL:        |      | 304            |
| GROSS CAPACITY (L):       |      | 35             |
| OPERATING MODE:           |      | Static         |
| REFRIGERANT POWER:        |      | <b>25</b> O    |
| GAS TYPE:                 | R29O |                |
| REFRIGERANT QUANTITY:     |      | 100            |
| CLIMATE CLASS:            |      | 32°C           |