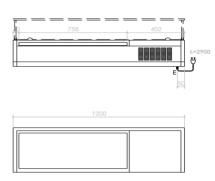

## **TECHNICAL SPECIFICATIONS**

| RANGE:                    |      | O° +15°C       |
|---------------------------|------|----------------|
| WIDTH (mm):               |      | 1200           |
| DEPTH (mm):               |      | 380            |
| HEIGHT (mm):              |      | 225            |
| WEIGHT (Kg):              |      | 69             |
| VOLUME (m <sup>3</sup> ): |      | 0.22           |
| EL. POWER (kW):           |      | 0.22           |
| VOLTAGE:                  |      | VAC23O         |
| FREQUENCY (Hz):           |      | 5OHz           |
| INTERNAL DIM. (mm):       |      | 758x3O5x15O(h) |
| EXTERNAL MATERIAL:        |      | 304            |
| INTERNAL MATERIAL:        |      | 304            |
| GROSS CAPACITY (L):       |      | 35             |
| OPERATING MODE:           |      | Static         |
| REFRIGERANT POWER:        |      | <b>25</b> O    |
| GAS TYPE:                 | R29O |                |
| REFRIGERANT QUANTITY:     |      | 100            |
| CLIMATE CLASS:            |      | 32°C           |

## **INSTALLATION SPECIFICATIONS**

(E) Electrical Connection:

VAC23O 5OHz