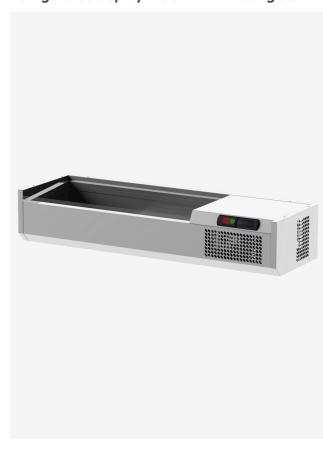

## Refrigerated display 1200 mm without glass

## **DESCRIPTION**

This equipment does not only complete the functionality of a pizza counter, but can also be used independently, on preparation tables, by means of feet, wall fixing brackets or backs. Available depths are 32 cm and 38 cm. The range consists of glassless, flat-glass or curved-glass models and comes with different stainless steel or polycarbonate GN container combinations. The container is in stainless steel, while the external finish is satin-finish scotchbrite. The units come with high-density polyurethane insulation (40 kg/mc).