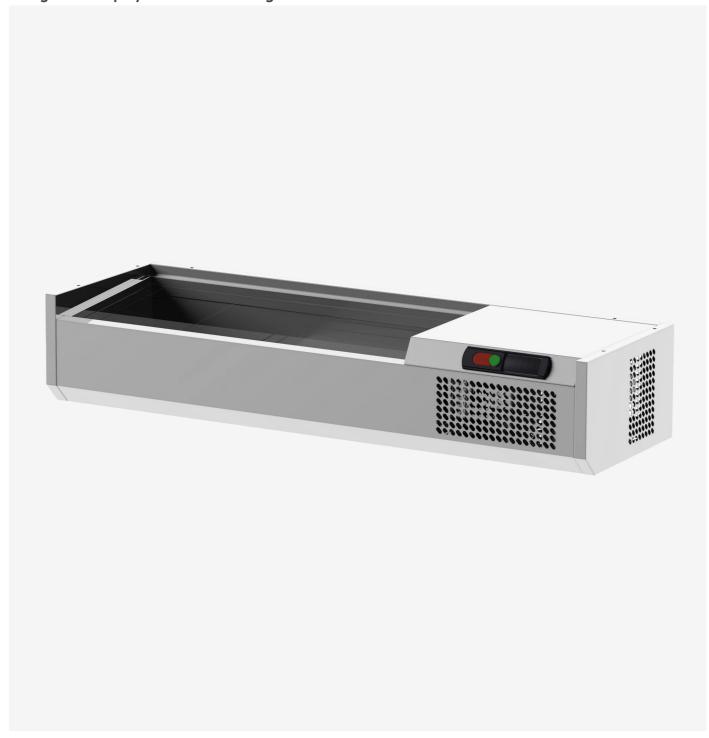

## Refrigerated display 1200 mm without glass

## **DESCRIPTION**

This equipment does not only complete the functionality of a pizza counter, but can also be used independently, on preparation tables, by means of feet, wall fixing brackets or backs. Available depths are 32 cm and 38 cm. The range consists of glassless, flat-glass or curved-glass models and comes with different stainless steel or polycarbonate GN container combinations. The container is in stainless steel, while the external finish is satin-finish scotchbrite. The units come with high-density polyurethane insulation (40 kg/mc).

## **TECHNICAL SPECIFICATIONS**

| RANGE:                    |      | O° +15°C       |
|---------------------------|------|----------------|
| WIDTH (mm):               |      | 1200           |
| DEPTH (mm):               |      | 380            |
| HEIGHT (mm):              |      | 225            |
| WEIGHT (Kg):              |      | 69             |
| VOLUME (m <sup>3</sup> ): |      | 0.22           |
| EL. POWER (kW):           |      | 0.22           |
| VOLTAGE:                  |      | VAC23O         |
| FREQUENCY (Hz):           |      | 5OHz           |
| INTERNAL DIM. (mm):       |      | 758x3O5x15O(h) |
| EXTERNAL MATERIAL:        |      | 304            |
| INTERNAL MATERIAL:        |      | 304            |
| GROSS CAPACITY (L):       |      | 35             |
| OPERATING MODE:           |      | Static         |
| REFRIGERANT POWER:        |      | <b>25</b> O    |
| GAS TYPE:                 | R29O |                |
| REFRIGERANT QUANTITY:     |      | 100            |
| CLIMATE CLASS:            |      | 32°C           |