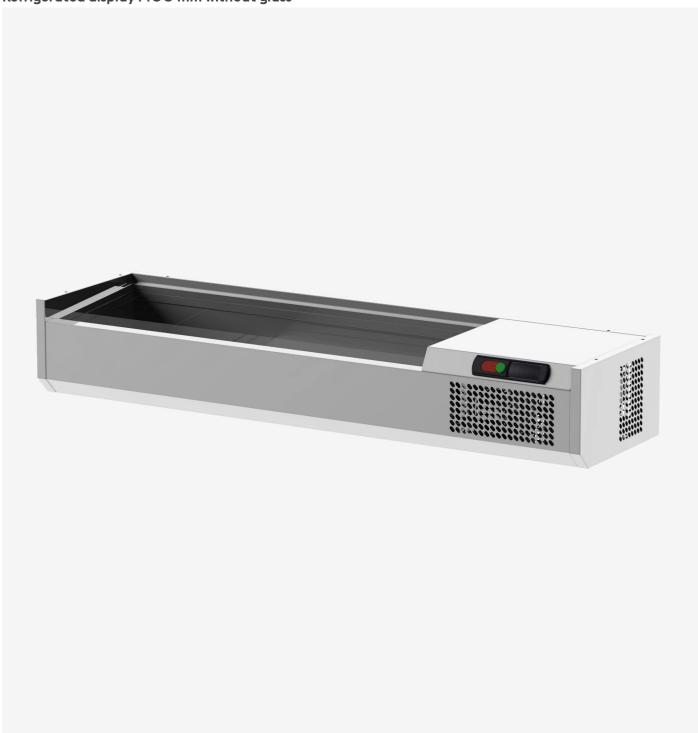

## Refrigerated display 1400 mm without glass

## **DESCRIPTION**

This equipment does not only complete the functionality of a pizza counter, but can also be used independently, on preparation tables, by means of feet, wall fixing brackets or backs. Available depths are 32 cm and 38 cm. The range consists of glassless, flat-glass or curved-glass models and comes with different stainless steel or polycarbonate GN container combinations. The container is in stainless steel, while the external finish is satin-finish scotchbrite. The units come with high-density polyurethane insulation (40 kg/mc).