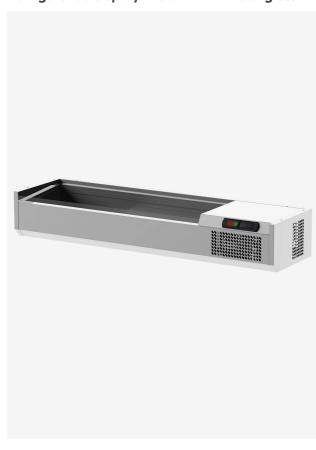

## Refrigerated display 1400 mm without glass

## **DESCRIPTION**

This equipment does not only complete the functionality of a pizza counter, but can also be used independently, on preparation tables, by means of feet, wall fixing brackets or backs. Available depths are 32 cm and 38 cm. The range consists of glassless, flat-glass or curved-glass models and comes with different stainless steel or polycarbonate GN container combinations. The container is in stainless steel, while the external finish is satin-finish scotchbrite. The units come with high-density polyurethane insulation (40 kg/mc).