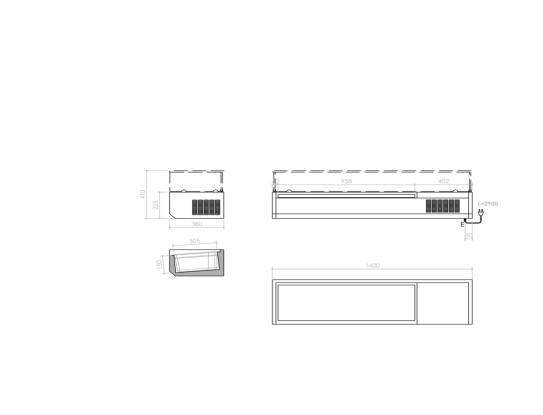

## **TECHNICAL SPECIFICATIONS**

| RANGE:                    |      | O° +15°C       |
|---------------------------|------|----------------|
| WIDTH (mm):               |      | 1400           |
| DEPTH (mm):               |      | 380            |
| HEIGHT (mm):              |      | 225            |
| WEIGHT (Kg):              |      | 73             |
| VOLUME (m <sup>3</sup> ): |      | 0.26           |
| EL. POWER (kW):           |      | 0.22           |
| VOLTAGE:                  |      | VAC23O         |
| FREQUENCY (Hz):           |      | 5OHz           |
| INTERNAL DIM. (mm):       |      | 958x3O5x15O(h) |
| EXTERNAL MATERIAL:        |      | 304            |
| INTERNAL MATERIAL:        |      | 304            |
| GROSS CAPACITY (L):       |      | 44             |
| OPERATING MODE:           |      | Static         |
| REFRIGERANT POWER:        |      | 250            |
| GAS TYPE:                 | R29O |                |
| DEEDLOED AND OUT AND THE  |      | 100            |
| REFRIGERANT QUANTITY:     |      | 100            |