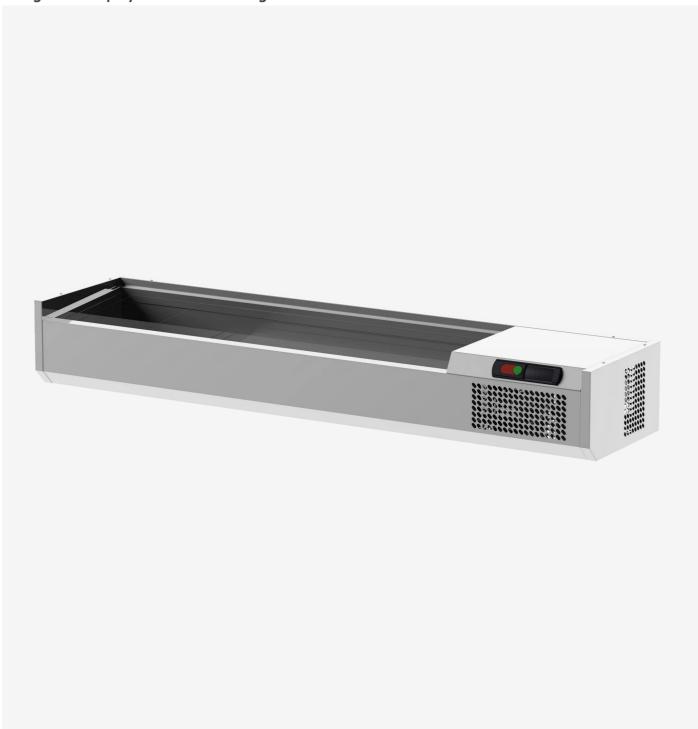

## Refrigerated display 1600 mm without glass

## **DESCRIPTION**

This equipment does not only complete the functionality of a pizza counter, but can also be used independently, on preparation tables, by means of feet, wall fixing brackets or backs. Available depths are 32 cm and 38 cm. The range consists of glassless, flat-glass or curved-glass models and comes with different stainless steel or polycarbonate GN container combinations. The container is in stainless steel, while the external finish is satin-finish scotchbrite. The units come with high-density polyurethane insulation (40 kg/mc).