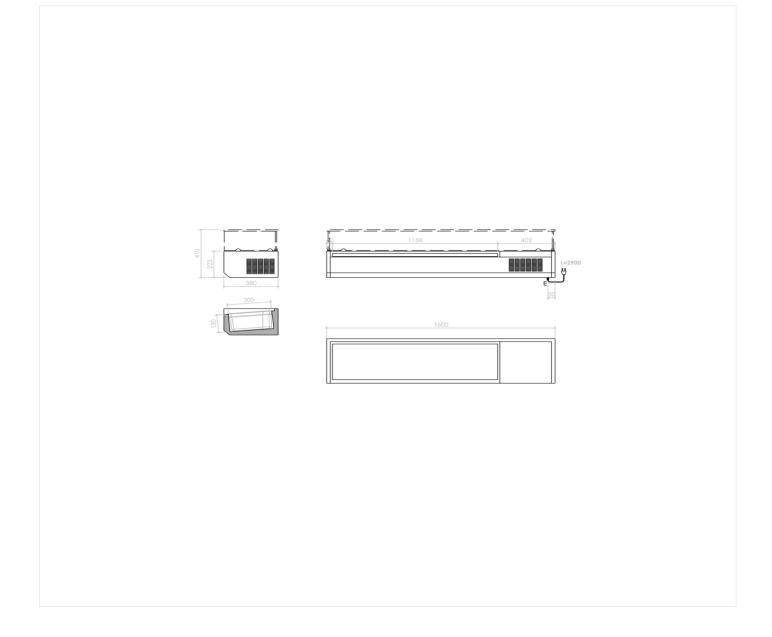

## **TECHNICAL SPECIFICATIONS**

| RANGE:                             |      | O° +15°C        |
|------------------------------------|------|-----------------|
| WIDTH (mm):                        |      | 1600            |
| DEPTH (mm):                        |      | 380             |
| HEIGHT (mm):                       |      | 225             |
| WEIGHT (Kg):                       |      | 78              |
| VOLUME (m <sup>3</sup> ):          |      | 0.3             |
| EL. POWER (kW):                    |      | 0.22            |
| VOLTAGE:                           |      | VAC23O          |
| FREQUENCY (Hz):                    |      | 5OHz            |
| INTERNAL DIM. (mm):                |      | 1158x3O5x15O(h) |
| EXTERNAL MATERIAL:                 |      | 304             |
| INTERNAL MATERIAL:                 |      | 304             |
| GROSS CAPACITY (L):                |      | 53              |
| OPERATING MODE:                    |      | Static          |
| REFRIGERANT POWER:                 |      | 250             |
|                                    |      |                 |
| GAS TYPE:                          | R29O |                 |
| GAS TYPE:<br>REFRIGERANT QUANTITY: | R29O | 100             |

## **INSTALLATION SPECIFICATIONS**

(E) Electrical Connection: VAC23O 5OHz