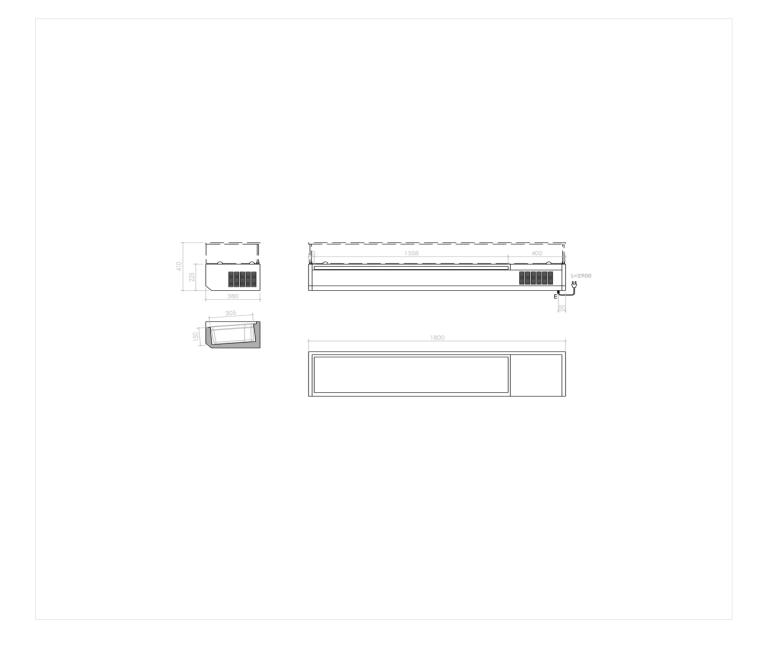

## **TECHNICAL SPECIFICATIONS**

| RANGE:                    |      | O° +15°C        |
|---------------------------|------|-----------------|
| WIDTH (mm):               |      | 1800            |
| DEPTH (mm):               |      | 380             |
| HEIGHT (mm):              |      | 225             |
| WEIGHT (Kg):              |      | 81              |
| VOLUME (m <sup>3</sup> ): |      | 0.34            |
| EL. POWER (kW):           |      | 0.22            |
| VOLTAGE:                  |      | VAC23O          |
| FREQUENCY (Hz):           |      | 5OHz            |
| INTERNAL DIM. (mm):       |      | 1358x3O5x15O(h) |
| EXTERNAL MATERIAL:        |      | 304             |
| INTERNAL MATERIAL:        |      | 304             |
| GROSS CAPACITY (L):       |      | 62              |
| OPERATING MODE:           |      | Static          |
| REFRIGERANT POWER:        |      | <b>25</b> O     |
| GAS TYPE:                 | R29O |                 |
|                           |      |                 |
| REFRIGERANT QUANTITY:     |      | 110             |

## **INSTALLATION SPECIFICATIONS**

(E) Electrical Connection:

VAC23O 5OHz