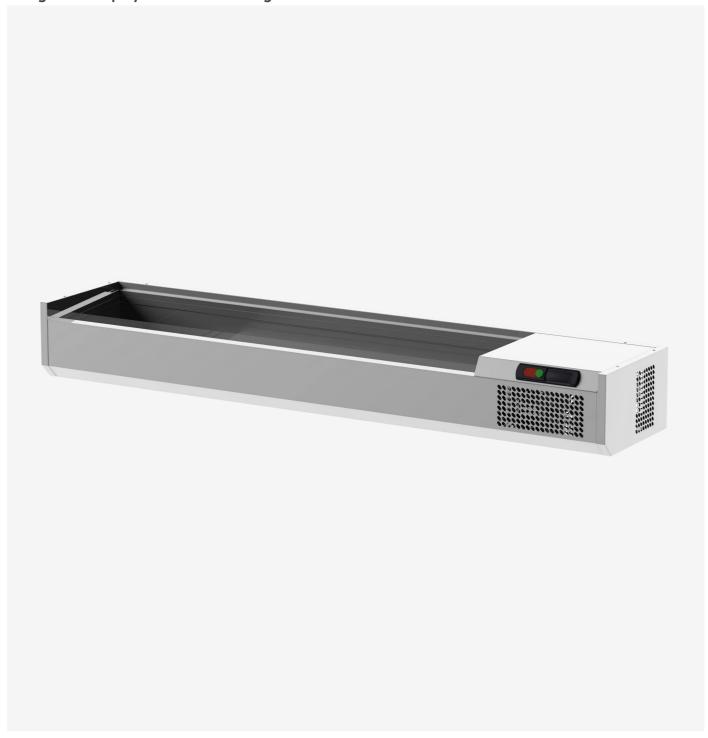

## Refrigerated display 1800 mm without glass

## **DESCRIPTION**

This equipment does not only complete the functionality of a pizza counter, but can also be used independently, on preparation tables, by means of feet, wall fixing brackets or backs. Available depths are 32 cm and 38 cm. The range consists of glassless, flat-glass or curved-glass models and comes with different stainless steel or polycarbonate GN container combinations. The container is in stainless steel, while the external finish is satin-finish scotchbrite. The units come with high-density polyurethane insulation (40 kg/mc).