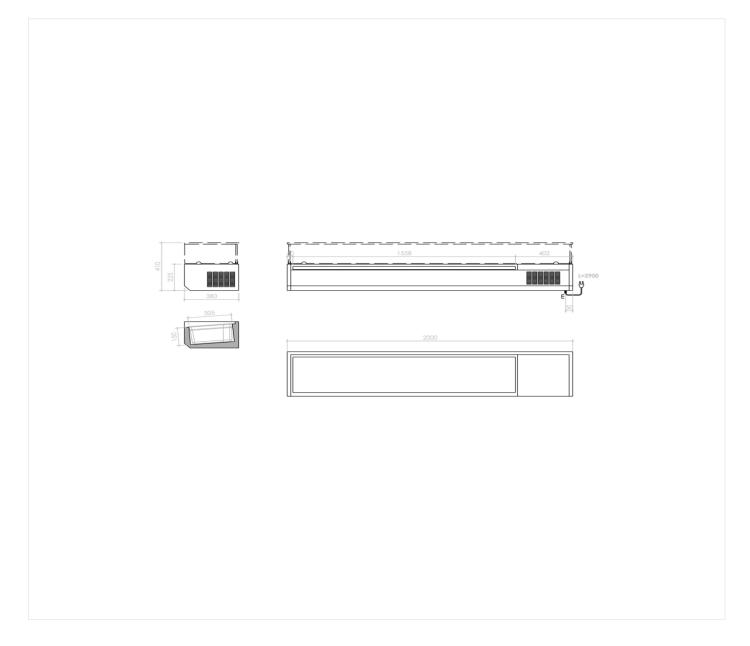

## **TECHNICAL SPECIFICATIONS**

| RANGE:                    |      | O° +15°C        |
|---------------------------|------|-----------------|
| WIDTH (mm):               |      | 2000            |
| DEPTH (mm):               |      | 380             |
| HEIGHT (mm):              |      | 225             |
| WEIGHT (Kg):              |      | 85              |
| VOLUME (m <sup>3</sup> ): |      | O.37            |
| EL. POWER (kW):           |      | 0.22            |
| VOLTAGE:                  |      | VAC23O          |
| FREQUENCY (Hz):           |      | 5OHz            |
| INTERNAL DIM. (mm):       |      | 1558x3O5x15O(h) |
| EXTERNAL MATERIAL:        |      | 304             |
| INTERNAL MATERIAL:        |      | 304             |
| GROSS CAPACITY (L):       |      | 71              |
| OPERATING MODE:           |      | Static          |
| REFRIGERANT POWER:        |      | <b>25</b> O     |
| GAS TYPE:                 | R29O |                 |
| REFRIGERANT QUANTITY:     |      | 110             |
| CLIMATE CLASS:            |      | 32°C            |

## **INSTALLATION SPECIFICATIONS**

(E) Electrical Connection:

VAC23O 5OHz