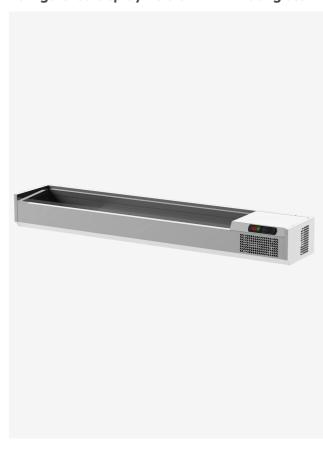

**RANGE** 

CODE

MODEL

**FUNCTION** 

Complementary refrigerated

MACROOO951 MVR2O38SV

Refrigerated **Displays** 

ITEM

Refrigerated display 2000 mm without glass







RANGE CODE MODEL FUNCTION

Complementary refrigerated units

MACROOO0951 MVR2O38SV Displays

ITEM

## Refrigerated display 2000 mm without glass



## **TECHNICAL SPECIFICATIONS**

| RANGE:                    |      | O° +15°C        |
|---------------------------|------|-----------------|
| WIDTH (mm):               |      | 2000            |
| DEPTH (mm):               |      | 380             |
| HEIGHT (mm):              |      | 225             |
| WEIGHT (Kg):              |      | 85              |
| VOLUME (m <sup>3</sup> ): |      | O.37            |
| EL. POWER (kW):           |      | 0.22            |
| VOLTAGE:                  |      | VAC23O          |
| FREQUENCY (Hz):           |      | 5OHz            |
| INTERNAL DIM. (mm):       |      | 1558x3O5x15O(h) |
| EXTERNAL MATERIAL:        |      | 304             |
| INTERNAL MATERIAL:        |      | 304             |
| GROSS CAPACITY (L):       |      | 71