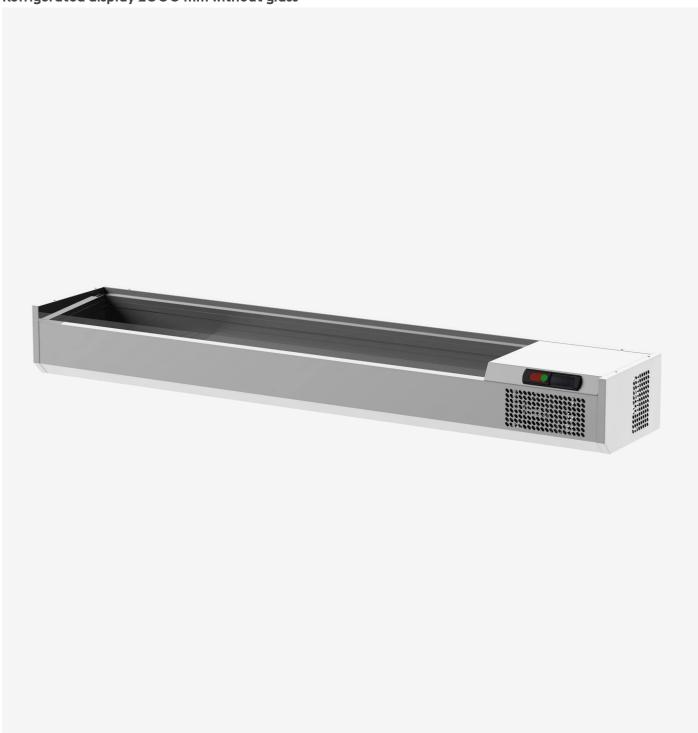

Refrigerated display 2000 mm without glass

RANGE CODE MODEL FUNCTION

Complementary refrigerated units

MACROOO0951 MVR2O38SV Displays

ITEM

## Refrigerated display 2000 mm without glass