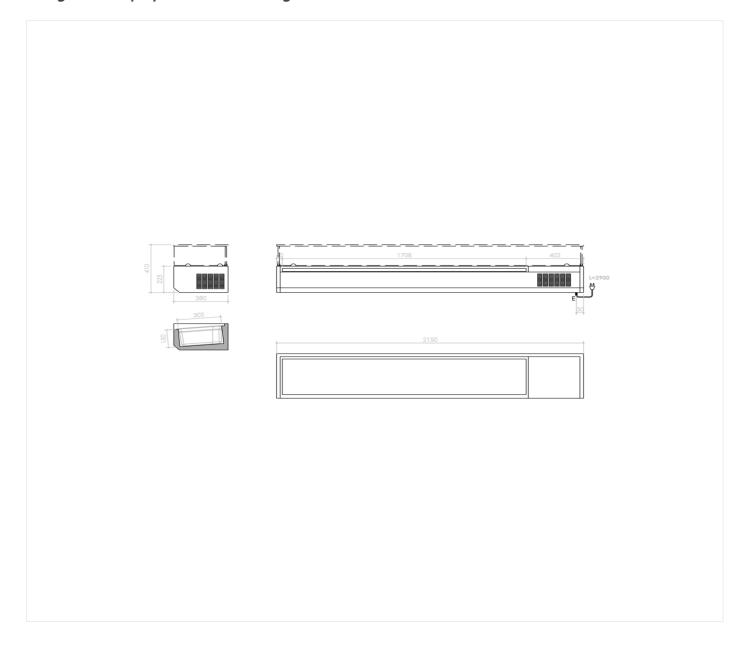

## TECHNICAL SPECIFICATIONS

| RANGE:                    |      | O° +15°C        |
|---------------------------|------|-----------------|
| WIDTH (mm):               |      | 2150            |
| DEPTH (mm):               |      | 380             |
| HEIGHT (mm):              |      | 225             |
| WEIGHT (Kg):              |      | 89              |
| VOLUME (m <sup>3</sup> ): |      | 0.39            |
| EL. POWER (kW):           |      | 0.22            |
| VOLTAGE:                  |      | VAC23O          |
| FREQUENCY (Hz):           |      | 5OHz            |
| INTERNAL DIM. (mm):       |      | 17O8x3O5x15O(h) |
| EXTERNAL MATERIAL:        |      | 304             |
| INTERNAL MATERIAL:        |      | 304             |
| GROSS CAPACITY (L):       |      | 78              |
| OPERATING MODE:           |      | Static          |
| REFRIGERANT POWER:        |      | 25O             |
| GAS TYPE:                 | R29O |                 |
| REFRIGERANT QUANTITY:     |      | IIO             |
| CLIMATE CLASS:            |      | 32°C            |

## **INSTALLATION SPECIFICATIONS**

(E) Electrical Connection:

VAC23O 5OHz