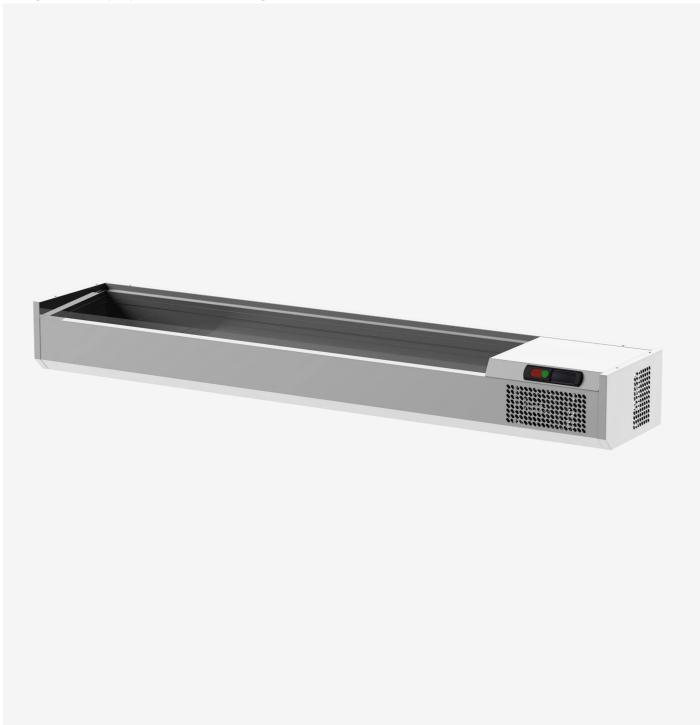

## Refrigerated display 2100 mm without glass

## **DESCRIPTION**

This equipment does not only complete the functionality of a pizza counter, but can also be used independently, on preparation tables, by means of feet, wall fixing brackets or backs. Available depths are 32 cm and 38 cm. The range consists of glassless, flat-glass or curved-glass models and comes with different stainless steel or polycarbonate GN container combinations. The container is in stainless steel, while the external finish is satin-finish scotchbrite. The units come with high-density polyurethane insulation (40 kg/mc).