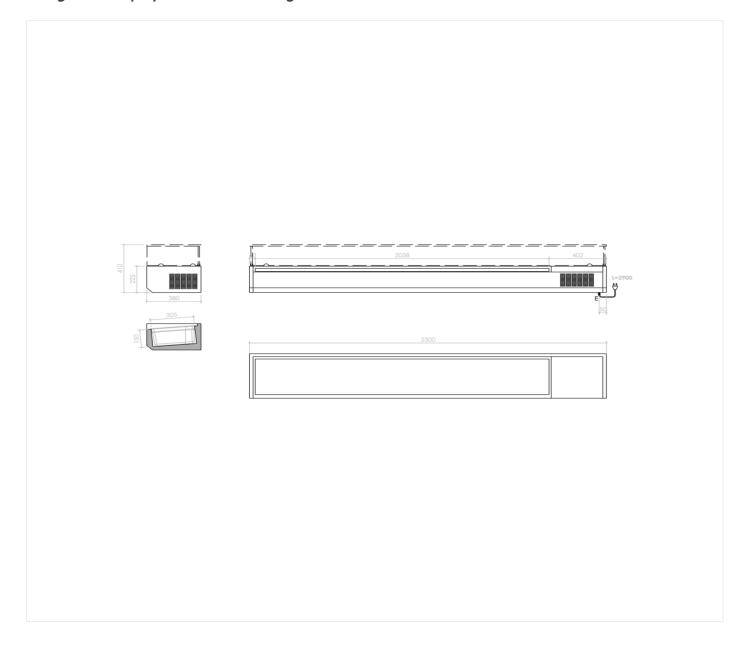

## **TECHNICAL SPECIFICATIONS**

| RANGE:                    |      | O° +15°C        |
|---------------------------|------|-----------------|
| WIDTH (mm):               |      | 2500            |
| DEPTH (mm):               |      | 380             |
| HEIGHT (mm):              |      | 225             |
| WEIGHT (Kg):              |      | 99              |
| VOLUME (m <sup>3</sup> ): |      | 0.46            |
| EL. POWER (kW):           |      | 0.22            |
| VOLTAGE:                  |      | VAC23O          |
| FREQUENCY (Hz):           |      | 5OHz            |
| INTERNAL DIM. (mm):       |      | 2O58x3O5x15O(h) |
| EXTERNAL MATERIAL:        |      | 304             |
| INTERNAL MATERIAL:        |      | 304             |
| GROSS CAPACITY (L):       |      | 94              |
| OPERATING MODE:           |      | Static          |
| REFRIGERANT POWER:        |      | 250             |
| GAS TYPE:                 | R29O |                 |
|                           |      |                 |
| REFRIGERANT QUANTITY:     |      | 120             |

## **INSTALLATION SPECIFICATIONS**

(E) Electrical Connection:

VAC23O 5OHz