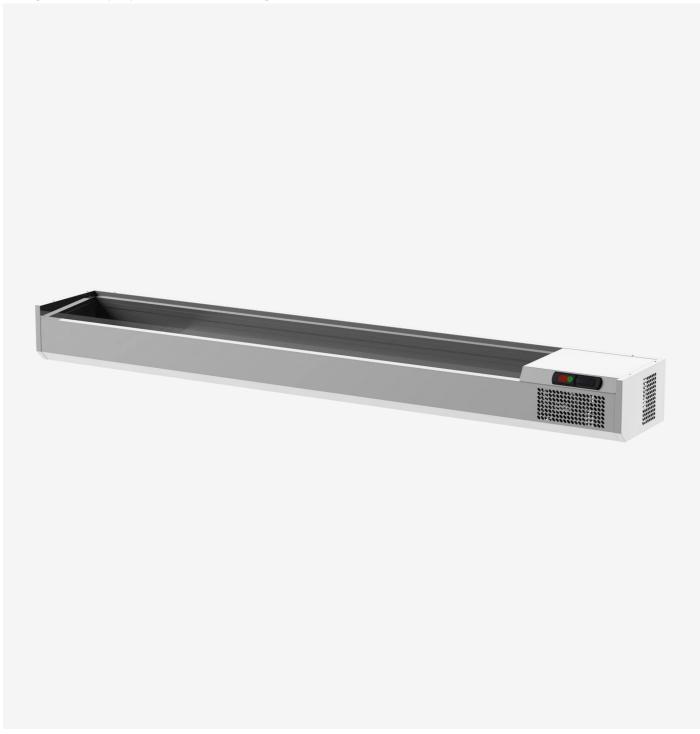

## Refrigerated display 2500 mm without glass

## **TECHNICAL SPECIFICATIONS**

| RANGE:                    |      | O° +15°C        |
|---------------------------|------|-----------------|
| WIDTH (mm):               |      | 2500            |
| DEPTH (mm):               |      | 380             |
| HEIGHT (mm):              |      | 225             |
| WEIGHT (Kg):              |      | 99              |
| VOLUME (m <sup>3</sup> ): |      | 0.46            |
| EL. POWER (kW):           |      | 0.22            |
| VOLTAGE:                  |      | VAC23O          |
| FREQUENCY (Hz):           |      | 5OHz            |
| INTERNAL DIM. (mm):       |      | 2O58x3O5x15O(h) |
| EXTERNAL MATERIAL:        |      | 304             |
| INTERNAL MATERIAL:        |      | 304             |
| GROSS CAPACITY (L):       |      | 94              |
| OPERATING MODE:           |      | Static          |
| REFRIGERANT POWER:        |      | 250             |
| GAS TYPE:                 | R29O |                 |
|                           |      |                 |
| REFRIGERANT QUANTITY:     |      | 120             |

## **DESCRIPTION**

This equipment does not only complete the functionality of a pizza counter, but can also be used independently, on preparation tables, by means of feet, wall fixing brackets or backs. Available depths are 32 cm and 38 cm. The range consists of glassless, flat-glass or curved-glass models and comes with different stainless steel or polycarbonate GN container combinations. The container is in stainless steel, while the external finish is satin-finish scotchbrite. The units come with high-density polyurethane insulation (40 kg/mc).