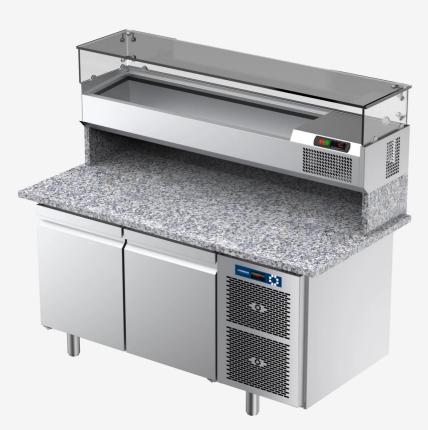

## Refrigerated pizza preparation counter 2 doors with refrigerated display

| TECHNICAL SPECIFICAT      | IONS |          |
|---------------------------|------|----------|
| RANGE:                    |      | O° +15°C |
| WIDTH (mm):               |      | 1650     |
| DEPTH (mm):               |      | 800      |
| HEIGHT (mm):              |      | 1450     |
| WEIGHT (Kg):              |      | 240      |
| VOLUME (m <sup>3</sup> ): |      | 1.92     |
| EL. POWER (kW):           |      | O.5      |
| VOLTAGE:                  |      | VAC23O   |
| FREQUENCY (Hz):           |      | 50Hz     |
| EXTERNAL MATERIAL:        |      | 304      |
| INTERNAL MATERIAL:        |      | 304      |
| GROSS CAPACITY (L):       |      | 53       |
| OPERATING MODE:           |      | Static   |
| DOORS:                    |      | 2 Doors  |
| REFRIGERANT POWER:        |      | 250      |
| GAS TYPE:                 | R290 |          |
| REFRIGERANT QUANTITY:     |      | 200      |
| CLIMATE CLASS:            |      | 32°C     |

## DESCRIPTION

Refrigerated pizza preparation counter, stainless steel Structure. Granite top, working temperature O + IO°C, 2 doors, equipped with one pair of runners. Removable refrigerating unit for ease of operation and cleaning. Automatic defrosting by means of gas heating system, refrigerated display with working temperature O+I5°C.