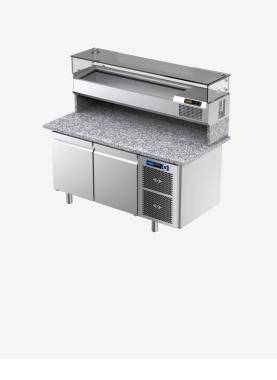

## Refrigerated pizza preparation counter 2 doors with refrigerated display

| TECHNICAL SPECIFICAT      | IONS |          |
|---------------------------|------|----------|
| RANGE:                    |      | O° +15°C |
| WIDTH (mm):               |      | 1650     |
| DEPTH (mm):               |      | 800      |
| HEIGHT (mm):              |      | 1450     |
| WEIGHT (Kg):              |      | 240      |
| VOLUME (m <sup>3</sup> ): |      | 1.92     |
| EL. POWER (kW):           |      | O.5      |
| VOLTAGE:                  |      | VAC23O   |
| FREQUENCY (Hz):           |      | 50Hz     |
| EXTERNAL MATERIAL:        |      | 304      |
| INTERNAL MATERIAL:        |      | 304      |
| GROSS CAPACITY (L):       |      | 53       |
| OPERATING MODE:           |      | Static   |
| DOORS:                    |      | 2 Doors  |
| REFRIGERANT POWER:        |      | 250      |
| GAS TYPE:                 | R290 |          |
| REFRIGERANT QUANTITY:     |      | 200      |
| CLIMATE CLASS:            |      | 32°C     |

## DESCRIPTION

Refrigerated pizza preparation counter, stainless steel Structure. Granite top, working temperature O + IO°C, 2 doors, equipped with one pair of runners. Removable refrigerating unit for ease of operation and cleaning. Automatic defrosting by means of gas heating system, refrigerated display with working temperature O+I5°C.