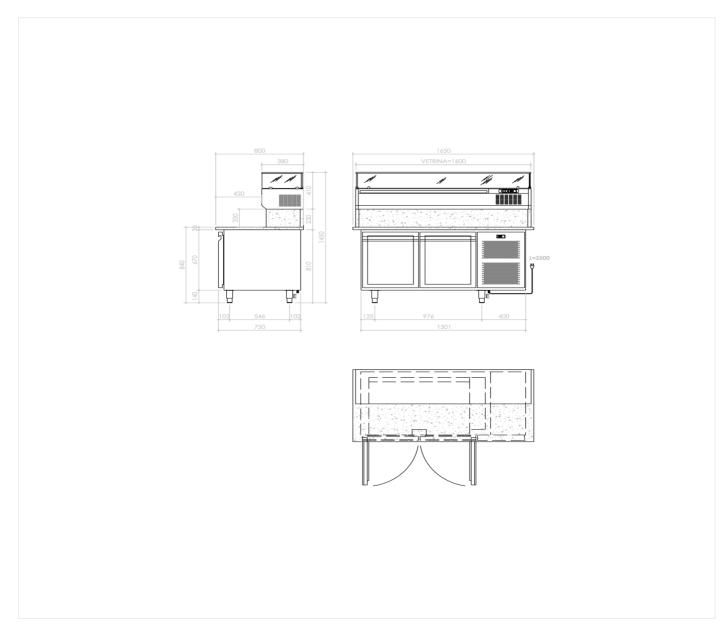

## Refrigerated pizza preparation counter 2 doors with refrigerated display

| TECHNICAL SPECIFICAT      | IONS |          |
|---------------------------|------|----------|
| RANGE:                    |      | O° +15°C |
| WIDTH (mm):               |      | 1650     |
| DEPTH (mm):               |      | 800      |
| HEIGHT (mm):              |      | 1450     |
| WEIGHT (Kg):              |      | 240      |
| VOLUME (m <sup>3</sup> ): |      | 1.92     |
| EL. POWER (kW):           |      | O.5      |
| VOLTAGE:                  |      | VAC23O   |
| FREQUENCY (Hz):           |      | 50Hz     |
| EXTERNAL MATERIAL:        |      | 304      |
| INTERNAL MATERIAL:        |      | 304      |
| GROSS CAPACITY (L):       |      | 53       |
| OPERATING MODE:           |      | Static   |
| DOORS:                    |      | 2 Doors  |
| REFRIGERANT POWER:        |      | 250      |
| GAS TYPE:                 | R290 |          |
| REFRIGERANT QUANTITY:     |      | 200      |
| CLIMATE CLASS:            |      | 32°C     |

## INSTALLATION SPECIFICATIONS

(E) Electrical Connection:

VAC23O 5OHz

The data reported in this document is to be considered nonbinding. The company reserves the right to make changes at any time, without prior notice. LAST UPDATE: 10/12/2024