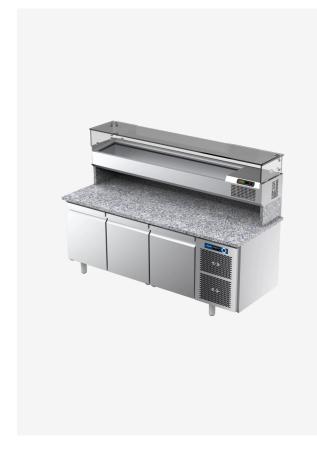

## Refrigerated pizza preparation counter 3 doors with refrigerated display

| TECHNICAL SPECIFICATIONS  |      |             |
|---------------------------|------|-------------|
| RANGE:                    |      | O° +15°C    |
| WIDTH (mm):               |      | 2050        |
| DEPTH (mm):               |      | 800         |
| HEIGHT (mm):              |      | 1450        |
| WEIGHT (Kg):              |      |             |
| VOLUME (m <sup>3</sup> ): |      |             |
| EL. POWER (kW):           |      | 0.8         |
| VOLTAGE:                  |      | VAC23O      |
| FREQUENCY (Hz):           |      | 5OHz        |
| EXTERNAL MATERIAL:        |      | 304         |
| INTERNAL MATERIAL:        |      | 304         |
| GROSS CAPACITY (L):       |      | 71          |
| OPERATING MODE:           |      | Static      |
| DOORS:                    |      | 3 Doors     |
| REFRIGERANT POWER:        |      | <b>25</b> O |
| GAS TYPE:                 | R29O |             |
| REFRIGERANT QUANTITY:     |      | 200         |
| CLIMATE CLASS:            |      | 32°C        |

## **DESCRIPTION**

Refrigerated pizza preparation counter, stainless steel Structure. Granite top, working temperature  $O + IO^{\circ}C$ , 2 doors, equipped with one pair of runners. Removable refrigerating unit for ease of operation and cleaning. Automatic defrosting by means of gas heating system, refrigerated display with working temperature  $O+I5^{\circ}C$ .