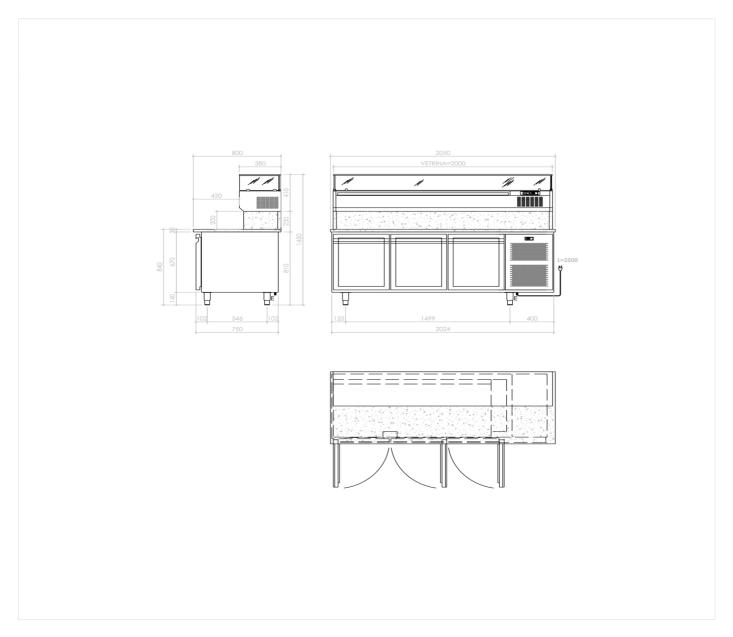

## Refrigerated pizza preparation counter 3 doors with refrigerated display

| TECHNICAL SPECIFICATIONS  |      |             |
|---------------------------|------|-------------|
| RANGE:                    |      | O° +15°C    |
| WIDTH (mm):               |      | 2050        |
| DEPTH (mm):               |      | 800         |
| HEIGHT (mm):              |      | 1450        |
| WEIGHT (Kg):              |      |             |
| VOLUME (m <sup>3</sup> ): |      |             |
| EL. POWER (kW):           |      | 0.8         |
| VOLTAGE:                  |      | VAC23O      |
| FREQUENCY (Hz):           |      | 5OHz        |
| EXTERNAL MATERIAL:        |      | 304         |
| INTERNAL MATERIAL:        |      | 304         |
| GROSS CAPACITY (L):       |      | 71          |
| OPERATING MODE:           |      | Static      |
| DOORS:                    |      | 3 Doors     |
| REFRIGERANT POWER:        |      | <b>25</b> O |
| GAS TYPE:                 | R29O |             |
| REFRIGERANT QUANTITY:     |      | 200         |
| CLIMATE CLASS:            |      | 32°C        |

## **INSTALLATION SPECIFICATIONS**

(E) Electrical Connection: VAC23O 5OHz