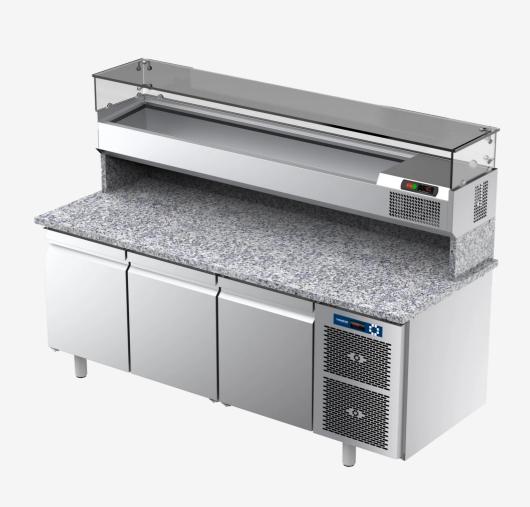

## Refrigerated pizza preparation counter 3 doors with refrigerated display

| TECHNICAL SPECIFICATIONS  |      |             |
|---------------------------|------|-------------|
| RANGE:                    |      | O° +15°C    |
| WIDTH (mm):               |      | 2050        |
| DEPTH (mm):               |      | 800         |
| HEIGHT (mm):              |      | 1450        |
| WEIGHT (Kg):              |      |             |
| VOLUME (m <sup>3</sup> ): |      |             |
| EL. POWER (kW):           |      | 0.8         |
| VOLTAGE:                  |      | VAC23O      |
| FREQUENCY (Hz):           |      | 5OHz        |
| EXTERNAL MATERIAL:        |      | 304         |
| INTERNAL MATERIAL:        |      | 304         |
| GROSS CAPACITY (L):       |      | 71          |
| OPERATING MODE:           |      | Static      |
| DOORS:                    |      | 3 Doors     |
| REFRIGERANT POWER:        |      | <b>25</b> O |
| GAS TYPE:                 | R29O |             |
| REFRIGERANT QUANTITY:     |      | 200         |
| CLIMATE CLASS:            |      | 32°C        |

## **DESCRIPTION**

Refrigerated pizza preparation counter, stainless steel Structure. Granite top, working temperature  $O + IO^{\circ}C$ , 2 doors, equipped with one pair of runners. Removable refrigerating unit for ease of operation and cleaning. Automatic defrosting by means of gas heating system, refrigerated display with working temperature  $O+I5^{\circ}C$ .