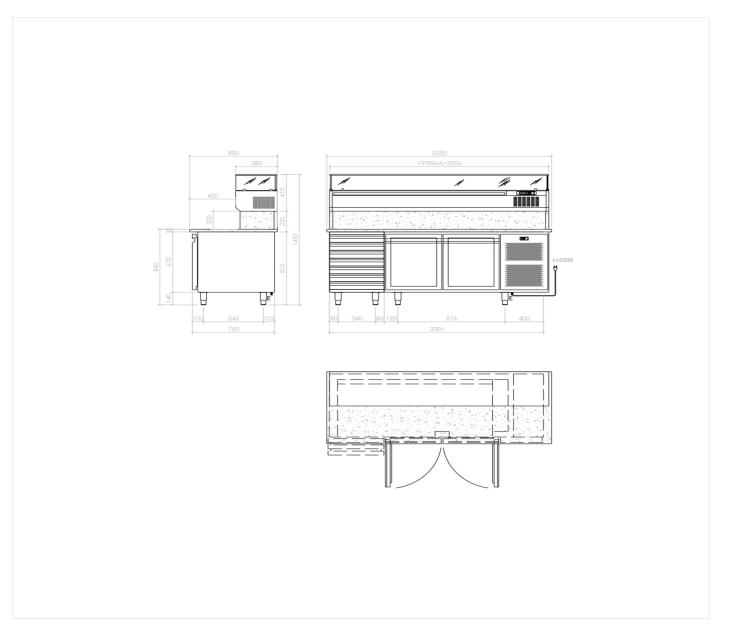

## Refrigerated pizza preparation counter 2 doors and 7 drawers with refrigerated display

| TECHNICAL SPECIFICATIONS  |      |                     |  |  |  |
|---------------------------|------|---------------------|--|--|--|
| RANGE:                    |      | O° +15°C            |  |  |  |
| WIDTH (mm):               |      | 2050                |  |  |  |
| DEPTH (mm):               |      | 800                 |  |  |  |
| HEIGHT (mm):              |      | 1450                |  |  |  |
| WEIGHT (Kg):              |      |                     |  |  |  |
| VOLUME (m <sup>3</sup> ): |      |                     |  |  |  |
| EL. POWER (kW):           |      | O.8                 |  |  |  |
| VOLTAGE:                  |      | VAC23O              |  |  |  |
| FREQUENCY (Hz):           |      | 50Hz                |  |  |  |
| EXTERNAL MATERIAL:        |      | 304                 |  |  |  |
| INTERNAL MATERIAL:        |      | 304                 |  |  |  |
| GROSS CAPACITY (L):       |      | 71                  |  |  |  |
| OPERATING MODE:           |      | Static              |  |  |  |
| DOORS:                    |      | 2 Doors + 7 drawers |  |  |  |
| REFRIGERANT POWER:        |      | 250                 |  |  |  |
| GAS TYPE:                 | R290 |                     |  |  |  |
| REFRIGERANT QUANTITY:     |      | 200                 |  |  |  |
| CLIMATE CLASS:            |      | 32°C                |  |  |  |

## DESCRIPTION

Refrigerated pizza preparation counter, stainless steel Structure. Granite top, working temperature O + IO°C, 2 doors, equipped with one pair of runners. Removable refrigerating unit for ease of operation and cleaning. Automatic defrosting by means of gas heating system, refrigerated display with working temperature O+I5°C.

## INSTALLATION SPECIFICATIONS

(E) Electrical Connection:

VAC23O 5OHz

The data reported in this document is to be considered nonbinding. The company reserves the right to make changes at any time, without prior notice. LAST UPDATE: 10/12/2024