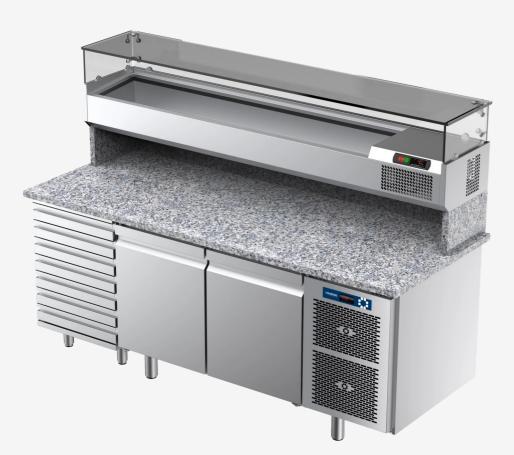

## Refrigerated pizza preparation counter 2 doors and 7 drawers with refrigerated display

| TECHNICAL SPECIFICATIONS  |      |                     |  |  |  |
|---------------------------|------|---------------------|--|--|--|
| RANGE:                    |      | O° +15°C            |  |  |  |
| WIDTH (mm):               |      | 2050                |  |  |  |
| DEPTH (mm):               |      | 800                 |  |  |  |
| HEIGHT (mm):              |      | 1450                |  |  |  |
| WEIGHT (Kg):              |      |                     |  |  |  |
| VOLUME (m <sup>3</sup> ): |      |                     |  |  |  |
| EL. POWER (kW):           |      | O.8                 |  |  |  |
| VOLTAGE:                  |      | VAC23O              |  |  |  |
| FREQUENCY (Hz):           |      | 50Hz                |  |  |  |
| EXTERNAL MATERIAL:        |      | 304                 |  |  |  |
| INTERNAL MATERIAL:        |      | 304                 |  |  |  |
| GROSS CAPACITY (L):       |      | 71                  |  |  |  |
| OPERATING MODE:           |      | Static              |  |  |  |
| DOORS:                    |      | 2 Doors + 7 drawers |  |  |  |
| REFRIGERANT POWER:        |      | 250                 |  |  |  |
| GAS TYPE:                 | R290 |                     |  |  |  |
| REFRIGERANT QUANTITY:     |      | 200                 |  |  |  |
| CLIMATE CLASS:            |      | 32°C                |  |  |  |

## DESCRIPTION

Refrigerated pizza preparation counter, stainless steel Structure. Granite top, working temperature O + IO°C, 2 doors, equipped with one pair of runners. Removable refrigerating unit for ease of operation and cleaning. Automatic defrosting by means of gas heating system, refrigerated display with working temperature O+I5°C.

ITEM

Refrigerated pizza preparation counter 2 doors and 7 drawers with refrigerated display