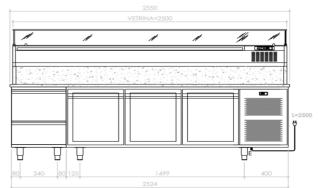

## Refrigerated pizza preparation counter 3 doors, 2 neutral drawers and refrigerated display

| TECHNICAL SPECIFICATIONS  |      |                     |  |  |  |
|---------------------------|------|---------------------|--|--|--|
| RANGE:                    |      | O° +15°C            |  |  |  |
| WIDTH (mm):               |      | 255O                |  |  |  |
| DEPTH (mm):               |      | 800                 |  |  |  |
| HEIGHT (mm):              | 1450 |                     |  |  |  |
| WEIGHT (Kg):              |      |                     |  |  |  |
| VOLUME (m <sup>3</sup> ): |      |                     |  |  |  |
| EL. POWER (kW):           |      | 1                   |  |  |  |
| VOLTAGE:                  |      | VAC23O              |  |  |  |
| FREQUENCY (Hz):           |      | 50Hz                |  |  |  |
| EXTERNAL MATERIAL:        |      | 304                 |  |  |  |
| INTERNAL MATERIAL:        |      | 304                 |  |  |  |
| GROSS CAPACITY (L):       |      | 94                  |  |  |  |
| OPERATING MODE:           |      | Static              |  |  |  |
| DOORS:                    |      | 3 Doors + 2 drawers |  |  |  |
| REFRIGERANT POWER:        |      | 250                 |  |  |  |
| GAS TYPE:                 | R290 |                     |  |  |  |
| REFRIGERANT QUANTITY:     |      | 200                 |  |  |  |
| CLIMATE CLASS:            |      | 32°C                |  |  |  |

## INSTALLATION SPECIFICATIONS

(E) Electrical Connection:

VAC23O 5OHz

The data reported in this document is to be considered nonbinding. The company reserves the right to make changes at any time, without prior notice. LAST UPDATE: