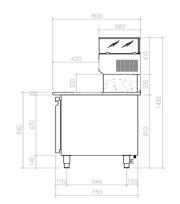

## Refrigerated pizza preparation counter 3 doors, 2 neutral drawers and refrigerated display

| TECHNICAL SPECIFICATIONS  |      |                     |  |  |  |
|---------------------------|------|---------------------|--|--|--|
| RANGE:                    |      | O° +15°C            |  |  |  |
| WIDTH (mm):               |      | 255O                |  |  |  |
| DEPTH (mm):               |      | 800                 |  |  |  |
| HEIGHT (mm):              | 1450 |                     |  |  |  |
| WEIGHT (Kg):              |      |                     |  |  |  |
| VOLUME (m <sup>3</sup> ): |      |                     |  |  |  |
| EL. POWER (kW):           |      | 1                   |  |  |  |
| VOLTAGE:                  |      | VAC23O              |  |  |  |
| FREQUENCY (Hz):           |      | 50Hz                |  |  |  |
| EXTERNAL MATERIAL:        |      | 304                 |  |  |  |
| INTERNAL MATERIAL:        |      | 304                 |  |  |  |
| GROSS CAPACITY (L):       |      | 94                  |  |  |  |
| OPERATING MODE:           |      | Static              |  |  |  |
| DOORS:                    |      | 3 Doors + 2 drawers |  |  |  |
| REFRIGERANT POWER:        |      | 250                 |  |  |  |
| GAS TYPE:                 | R290 |                     |  |  |  |
| REFRIGERANT QUANTITY:     |      | 200                 |  |  |  |
| CLIMATE CLASS:            |      | 32°C                |  |  |  |

## INSTALLATION SPECIFICATIONS

(E) Electrical Connection:

VAC23O 5OHz

The data reported in this document is to be considered nonbinding. The company reserves the right to make changes at any time, without prior notice. LAST UPDATE: