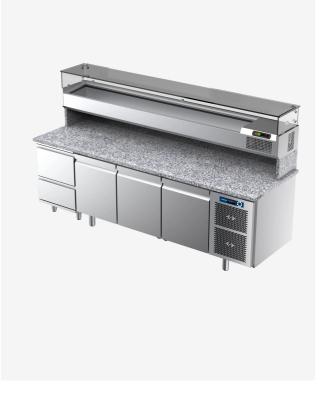

range

CODE

FUNCTION

Complementary refrigerated units

MACROOO0900 TPZ253PIC

MODEL

Refrigerated Pizza Counters

ITEM

| Complementary |      |       | Refrigerated Pizza |
|---------------|------|-------|--------------------|
| RANGE         | CODE | MODEL | FUNCTION           |

Complementary refrigerated units MACROOOO9OO TPZ253PIC Refrigerated Pizza Counters

ITEM

Refrigerated pizza preparation counter 3 doors, 2 neutral drawers and refrigerated display