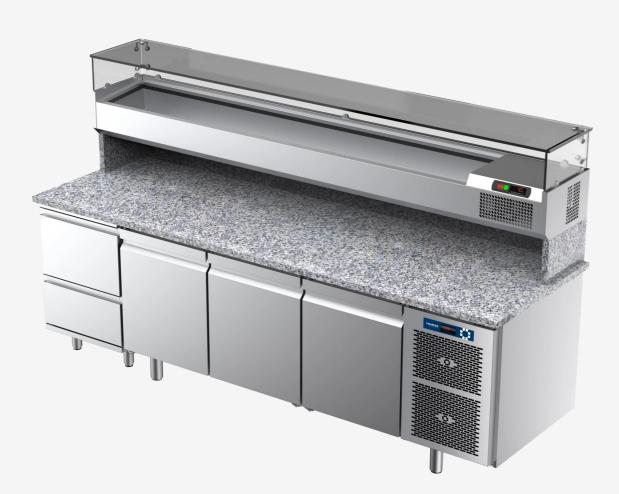

Complementary refrigerated units

**Refrigerated Pizza** MACROOOO9OO TPZ253PIC

Counters

FUNCTION

ITEM

Refrigerated pizza preparation counter 3 doors, 2 neutral drawers and refrigerated display

The data reported in this document is to be considered nonbinding. The company reserves the right to make changes at any time, without prior notice.

## DESCRIPTION

Refrigerated pizza preparation counter, stainless steel Structure. Granite top, working temperature O + IO°C, 2 doors, equipped with one pair of runners. Removable refrigerating unit for ease of operation and cleaning. Automatic defrosting by means of gas heating system, refrigerated display with working temperature O+I5°C.

ITEM

Refrigerated pizza preparation counter 3 doors, 2 neutral drawers and refrigerated display