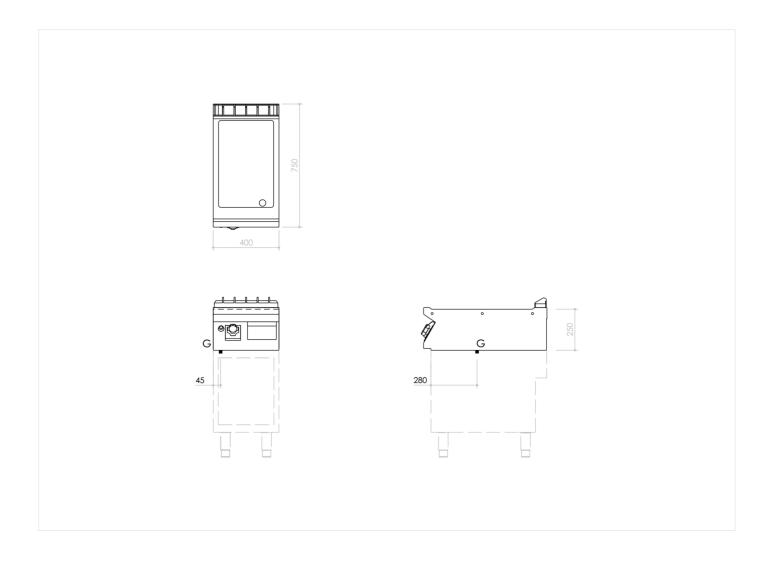

#### **TECHNICAL SPECIFICATIONS** WIDTH (mm): 400 DEPTH (mm): 750 HEIGHT (mm): 250 WEIGHT (Ka): 50 VOLUME (m<sup>3</sup>): 0.2 GAS POWER (kW): 6 COOKING ZONES N°: ſ COOKING ZONES DIM. (mm): 335x530 mm COOKING ZONE DETAILS: lx 6 kW PRODUCT SPECIFICATIONS: **Smooth Mild Steel Plate** TEMP. RANGE (°C): 0-280°C

### INSTALLATION SPECIFICATIONS

(G) Gas Inlet:

Ø1/2"

The data reported in this document is to be considered nonbinding. The company reserves the right to make changes at any time, without prior notice. LAST UPDATE: 16/1/2025