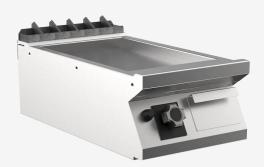

### ITEM

## Gas griddle top with smooth plate

# DESCRIPTION

Gas griddle in AISI 3O4 stainless steel. 20/IO pressed steel top with anti-spill front edge, designed for flush alignment with hermetic seal supplied. Top designed to accommodate water column accessory. Cooking surface with sloping smooth hotplate. Hotplate recessed 4O mm compared to worktop, fully welded construction for guaranteed ease of cleaning. Cooking surface with 65 mm cold zone at front of hotplate. Round Ø 4O mm drain hole for fat. Grease collection tub with I.5 litre capacity. Heating by means of steel stabilised flame burner having 2 branches and 4 rows of flames for each zone, complete with pilot flame and safety thermocouple. Heating control knob shaped to prevent water infiltration. Gas supply controlled by thermostatic valve with safety thermocouple. Cooking temperature manually controlled from 90°C to 280°C. Automatic ignition by means of piezoelectric device with waterproof cap. Cooking surface 335x53O mm. Scraper supplied for smooth hotplate.