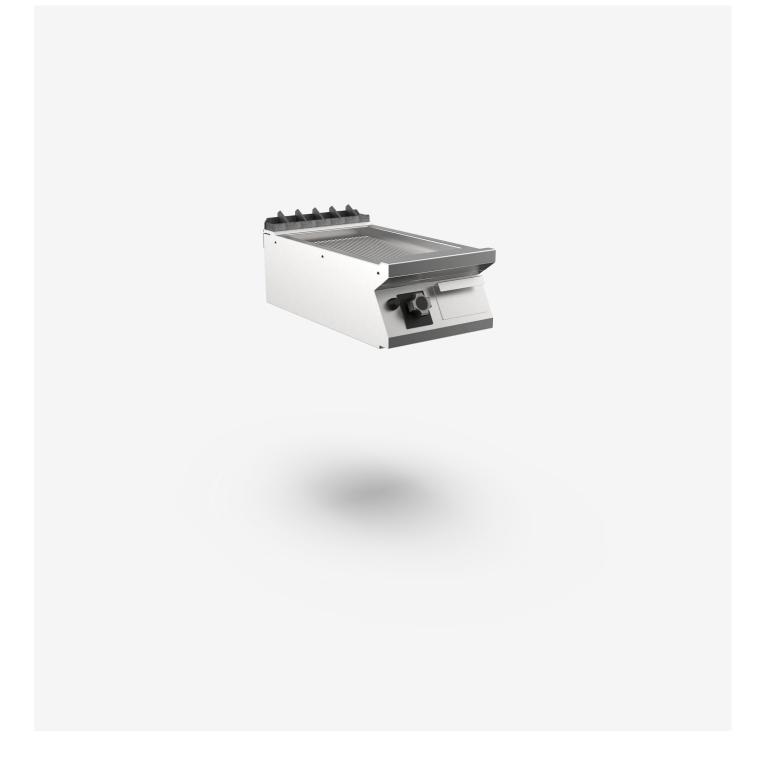

## Gas griddle top with ribbed plate

#### DESCRIPTION

Gas griddle in AISI 3O4 stainless steel. 2O/IO pressed steel top with anti-spill front edge, designed for flush alignment with hermetic seal supplied. Top designed to accommodate water column accessory. Cooking surface with sloping ribbed hotplate. Hotplate recessed 4O mm compared to worktop, fully welded construction for guaranteed ease of cleaning. Cooking surface with 65 mm cold zone at front of hotplate. Round Ø 4O mm drain hole for fat. Grease collection tub with I.5 litre capacity. Heating by means of steel stabilised flame burner having 2 branches and 4 rows of flames for each zone, complete with pilot flame and safety thermocouple. Heating control knob shaped to prevent water infiltration. Gas supply controlled by thermostatic valve with safety thermocouple. Cooking temperature manually controlled from 90°C to 280°C. Automatic ignition by means of piezoelectric device with waterproof cap. Cooking surface 335x53O mm. Scraper supplied for smooth hotplate.