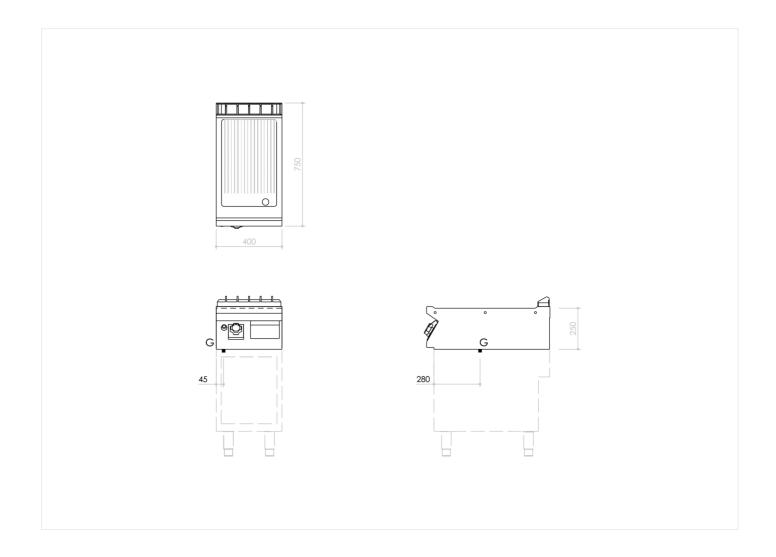

### **TECHNICAL SPECIFICATIONS**

| WIDTH (mm):               | 400                     |
|---------------------------|-------------------------|
| DEPTH (mm):               | 750                     |
| HEIGHT (mm):              | 250                     |
| WEIGHT (Kg):              | 50                      |
| VOLUME (m <sup>3</sup> ): | 0.2                     |
| GAS POWER (kW):           | 6                       |
| COOKING ZONES N°:         | 1                       |
| COOKING ZONES DIM. (mm):  | 335x53O mm              |
| COOKING ZONE DETAILS:     | íx 6 kW                 |
| PRODUCT SPECIFICATIONS:   | Ribbed Mild Steel Plate |
| TEMP. RANGE (°C):         | O-280 °C                |
|                           |                         |

### **INSTALLATION SPECIFICATIONS**

(G) Gas Inlet: Ø1/2"