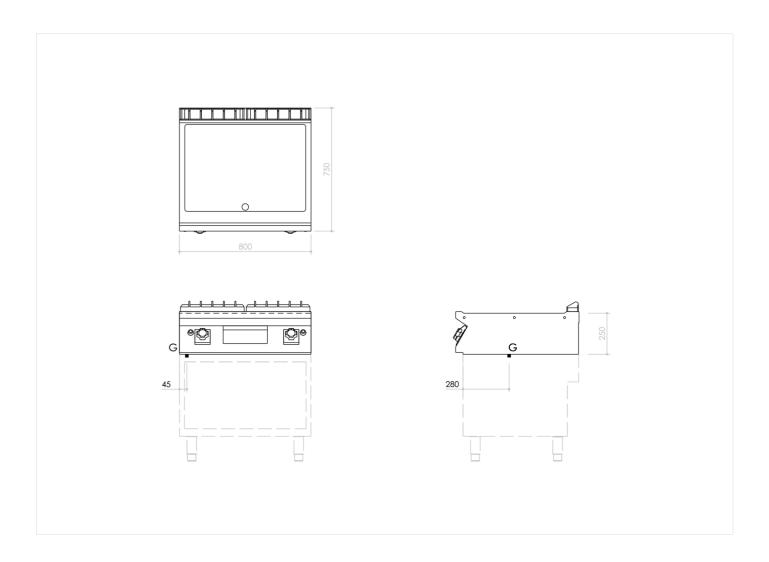

## **TECHNICAL SPECIFICATIONS**

| WIDTH (mm):              | 800                     |
|--------------------------|-------------------------|
| DEPTH (mm):              | 750                     |
| HEIGHT (mm):             | 250                     |
| WEIGHT (Kg):             | 93                      |
| VOLUME (m³):             | 0.4                     |
| GAS POWER (kW):          | 12                      |
| COOKING ZONES N°:        | 2                       |
| COOKING ZONES DIM. (mm): | 735x53O mm              |
| COOKING ZONE DETAILS:    | 2x 7 kW                 |
| PRODUCT SPECIFICATIONS:  | Smooth Mild Steel Plate |
| TEMP. RANGE (°C):        | O-28O °C                |
|                          |                         |

### **INSTALLATION SPECIFICATIONS**

(G) Gas Inlet: Ø1/2"