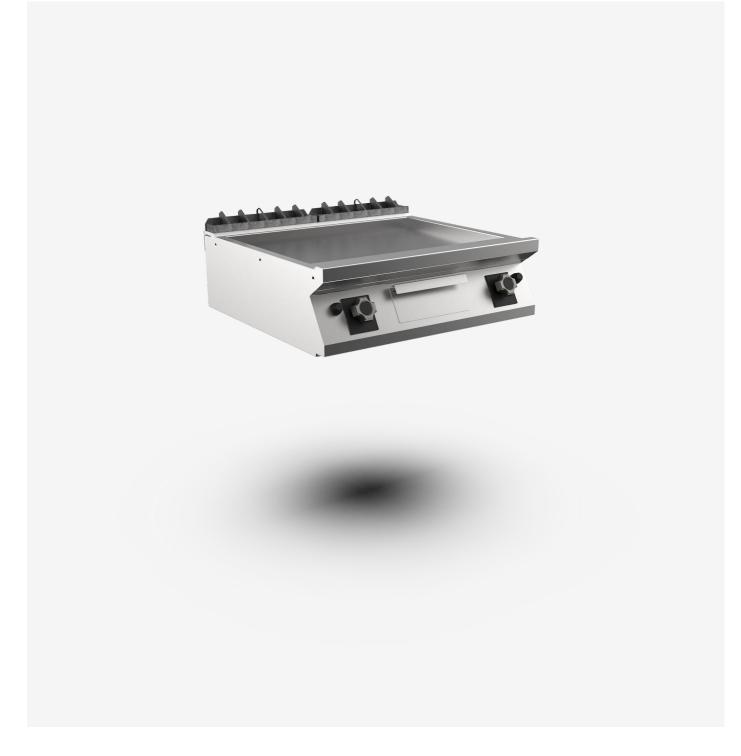

## Gas griddle top with smooth plate

#### DESCRIPTION

Gas griddle in AISI 3O4 stainless steel. 2O/IO pressed steel top with anti-spill front edge, designed for flush alignment with hermetic seal supplied. Top designed to accommodate water column accessory. Cooking surface with sloping smooth hotplate. Hotplate recessed 4O mm compared to worktop, fully welded construction for guaranteed ease of cleaning. Cooking surface with 65 mm cold zone at front of hotplate. Round Ø 4O mm drain hole for fat. Grease collection tub with I.5 litre capacity. Heating by means of steel stabilised flame burner having 2 branches and 4 rows of flames for each zone, complete with pilot flame and safety thermocouple. Heating control knob shaped to prevent water infiltration. Gas supply controlled by thermostatic valve with safety thermocouple. Cooking temperature manually controlled from 90°C to 280°C. Automatic ignition by means of piezoelectric device with waterproof cap. Cooking surface 735x53O mm. Scraper supplied for smooth hotplate.