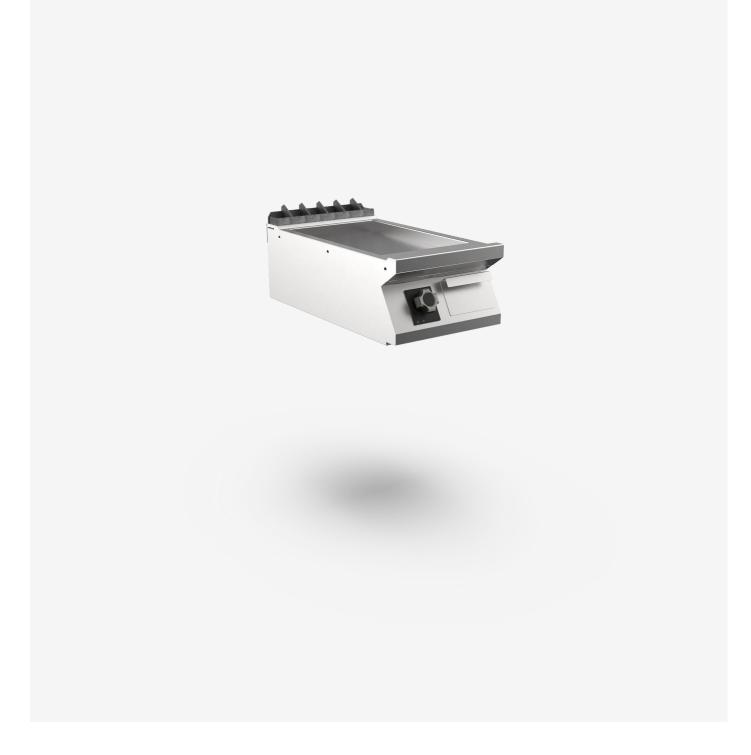

#### DESCRIPTION

Electric griddle in AISI 3O4 stainless steel. 2O/IO pressed steel top with anti-spill front edge, designed for flush alignment with hermetic seal supplied. Top designed to accommodate water column accessory. Cooking surface with sloping smooth hotplate. Hotplate recessed 4O mm compared to worktop, fully welded construction for guaranteed ease of cleaning. Cooking surface with 65 mm cold zone at front of hotplate. Round Ø 4O mm drain hole for fat. Grease collection tub with I.5 litre capacity. Heating by means of armoured elements in Incoloy. Heat control knob shaped to prevent water infiltration, equipped with integral indicator lights for instant recognition of heating and correct operation of the appliance. Cooking temperature thermostatically controlled, with adjustment from IIO to 28O °C. Safety thermostat trips in the event of working thermostat malfunction. Cooking surface 335x53O mm. Scraper supplied for smooth hotplate. IPX5 water-resistant rating.