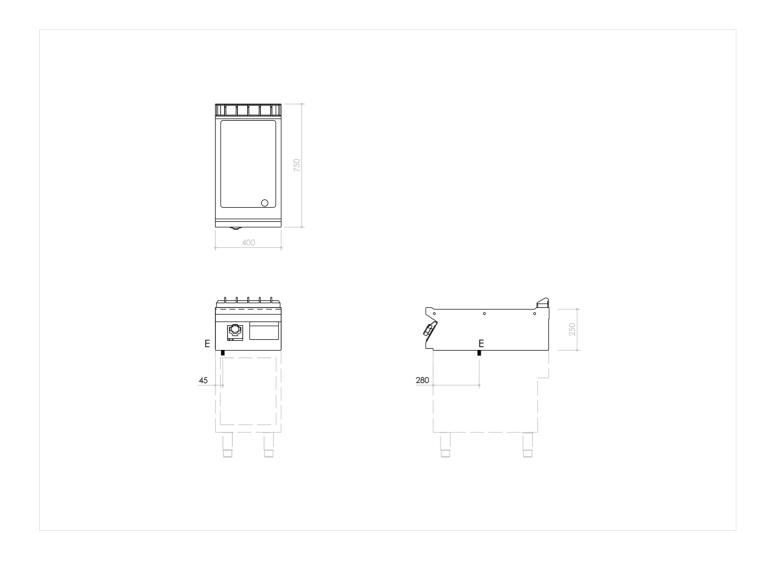

#### **TECHNICAL SPECIFICATIONS**

| WIDTH (mm):               | 400                     |
|---------------------------|-------------------------|
| DEPTH (mm):               | 750                     |
| HEIGHT (mm):              | 250                     |
| WEIGHT (Kg):              | 50                      |
| VOLUME (m <sup>3</sup> ): | 0.2                     |
| EL. POWER (kW):           | 5.4                     |
| VOLTAGE:                  | VAC400-3N               |
| COOKING ZONES N°:         | 1                       |
| COOKING ZONES DIM. (mm):  | 335x53O mm              |
| COOKING ZONE DETAILS:     | 1x 5,4 kW               |
| PRODUCT SPECIFICATIONS:   | Smooth Mild Steel Plate |
| IP GRADE:                 | IPX5                    |
| TEMP. RANGE (°C):         | O-280 °C                |
|                           |                         |

### **INSTALLATION SPECIFICATIONS**

(E) Electrical Connection: VAC400-3N 50/60 Hz