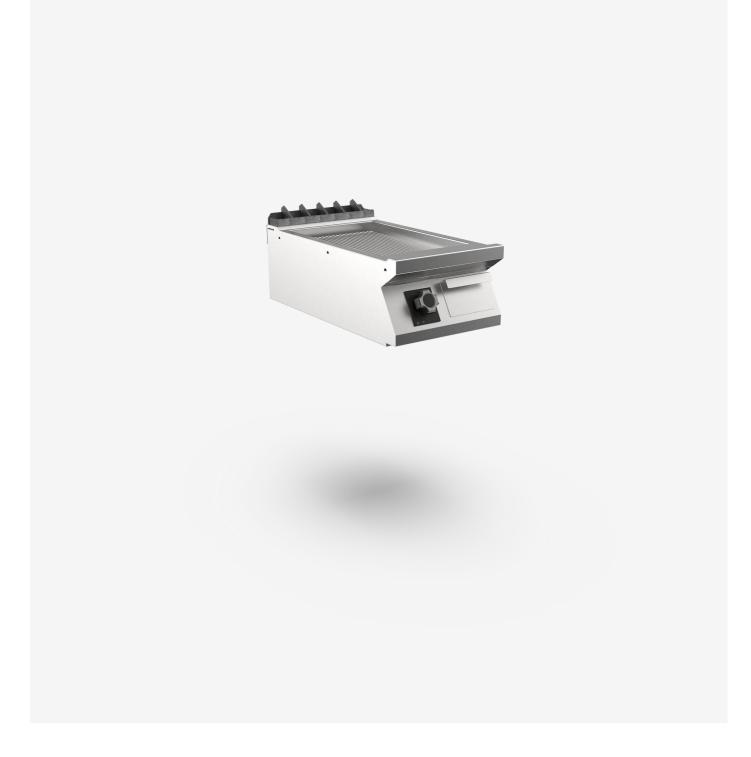

# Electric griddle top with ribbed plate

RANGE CODE MODEL FUNCTION

MI - 70 MAMCOOOI640 FT74ERT# Griddles - Mild Steel Plate

ITEM

#### DESCRIPTION

Electric griddle in AISI 304 stainless steel. 20/IO pressed steel top with anti-spill front edge, designed for flush alignment with hermetic seal supplied. Top designed to accommodate water column accessory. Cooking surface with sloping ribbed hotplate. Hotplate recessed 40 mm compared to worktop, fully welded construction for guaranteed ease of cleaning. Cooking surface with 65 mm cold zone at front of hotplate. Round Ø 40 mm drain hole for fat. Grease collection tub with I.5 litre capacity. Heating by means of armoured elements in Incoloy. Heat control knob shaped to prevent water infiltration, equipped with integral indicator lights for instant recognition of heating and correct operation of the appliance. Cooking temperature thermostatically controlled, with adjustment from IIO to 280 °C. Safety thermostat trips in the event of working thermostat malfunction. Cooking surface 335x530 mm. Scraper supplied for smooth hotplate. IPX5 water-resistant rating.