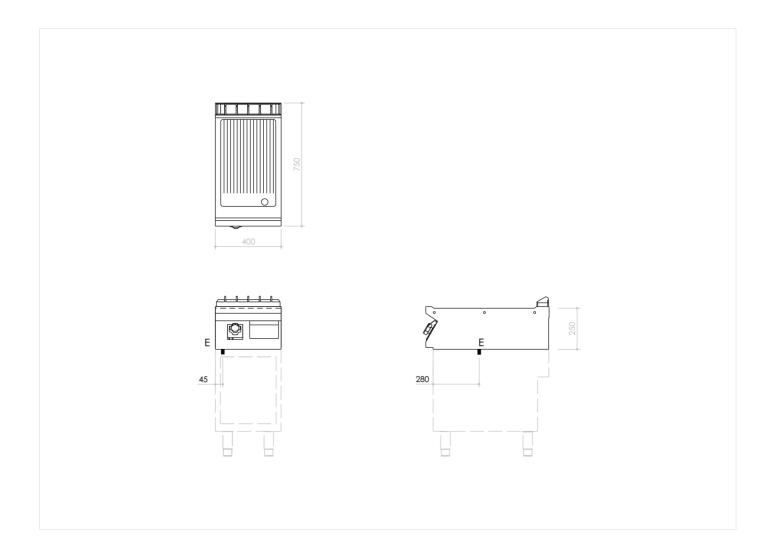

#### **TECHNICAL SPECIFICATIONS**

| WIDTH (mm):              | 400                     |
|--------------------------|-------------------------|
| DEPTH (mm):              | 750                     |
| HEIGHT (mm):             | 250                     |
| WEIGHT (Kg):             | 50                      |
| VOLUME (m³):             | 0.2                     |
| EL. POWER (kW):          | 5.4                     |
| VOLTAGE:                 | VAC400-3N               |
| COOKING ZONES N°:        | 1                       |
| COOKING ZONES DIM. (mm): | 335x53O mm              |
| COOKING ZONE DETAILS:    | 1x 5,4 kW               |
| PRODUCT SPECIFICATIONS:  | Ribbed Mild Steel Plate |
| IP GRADE:                | IPX5                    |
| TEMP. RANGE (°C):        | O-280 °C                |
|                          |                         |

### **INSTALLATION SPECIFICATIONS**

(E) Electrical Connection: VAC4OO-3N 5O/6O Hz