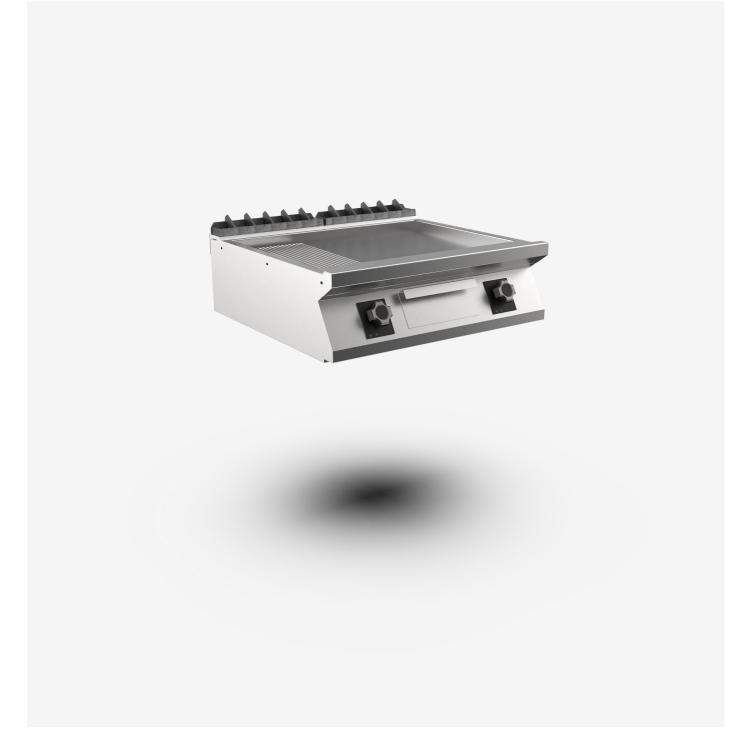

## Electric griddle top with 2/3 smooth and 1/3 ribbed plate

### **DESCRIPTION**

Electric griddle in AISI 3O4 stainless steel. 2O/IO pressed steel top with anti-spill front edge, designed for flush alignment with hermetic seal supplied. Top designed to accommodate water column accessory. Cooking surface with sloping hotplate, I/3 ribbed 2/3 smooth. Hotplate recessed 4O mm compared to worktop, fully welded construction for guaranteed ease of cleaning. Cooking surface with 65 mm cold zone at front of hotplate. Round Ø 4O mm drain hole for fat. Grease collection tub with I.5 litre capacity. Heating by means of armoured elements in Incoloy. Heat control knob shaped to prevent water infiltration, equipped with integral indicator lights for instant recognition of heating and correct operation of the appliance. Cooking temperature thermostatically controlled, with adjustment from IIO to 28O °C. Safety thermostat trips in the event of working thermostat malfunction. Cooking surface 735x53O mm. Scraper supplied for smooth hotplate. IPX5 water-resistant rating.