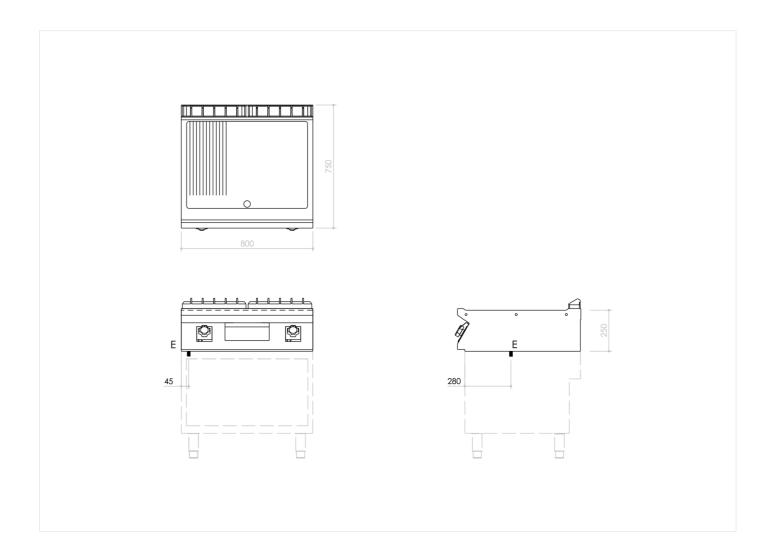

#### **TECHNICAL SPECIFICATIONS**

| WIDTH (mm):       800         DEPTH (mm):       750         HEIGHT (mm):       250         WEIGHT (Kg):       93         VOLUME (m³):       0.4         EL. POWER (kW):       10.8         VOLTAGE:       VAC400-3N         COOKING ZONES N°:       2         COOKING ZONES DIM. (mm):       735x530 mm         COOKING ZONE DETAILS:       2x 5,4 kW         PRODUCT SPECIFICATIONS:       2/3 Smooth, 1/3 Ribbed Mild Steel Plate         IP GRADE:       IPX5         TEMP. RANGE (°C):       0-280 °C                                                                                                                                                                                                                                                                                                                                                                                                                                                                                                                                                                                                                                                                                                                                                                                                                                                                                                                                                                                                                                                                                                                                                                                                                                                                                                                                                                                                                                                                                                                                                                                                                      |                           |                                            |
|--------------------------------------------------------------------------------------------------------------------------------------------------------------------------------------------------------------------------------------------------------------------------------------------------------------------------------------------------------------------------------------------------------------------------------------------------------------------------------------------------------------------------------------------------------------------------------------------------------------------------------------------------------------------------------------------------------------------------------------------------------------------------------------------------------------------------------------------------------------------------------------------------------------------------------------------------------------------------------------------------------------------------------------------------------------------------------------------------------------------------------------------------------------------------------------------------------------------------------------------------------------------------------------------------------------------------------------------------------------------------------------------------------------------------------------------------------------------------------------------------------------------------------------------------------------------------------------------------------------------------------------------------------------------------------------------------------------------------------------------------------------------------------------------------------------------------------------------------------------------------------------------------------------------------------------------------------------------------------------------------------------------------------------------------------------------------------------------------------------------------------|---------------------------|--------------------------------------------|
| HEIGHT (mm):       250         WEIGHT (Kg):       93         VOLUME (m³):       0.4         EL. POWER (kW):       IO.8         VOLTAGE:       VAC400-3N         COOKING ZONES N°:       2         COOKING ZONES DIM. (mm):       735x530 mm         COOKING ZONE DETAILS:       2x 5,4 kW         PRODUCT SPECIFICATIONS:       2/3 Smooth, I/3 Ribbed Mild Steel Plate         IP GRADE:       IPX5                                                                                                                                                                                                                                                                                                                                                                                                                                                                                                                                                                                                                                                                                                                                                                                                                                                                                                                                                                                                                                                                                                                                                                                                                                                                                                                                                                                                                                                                                                                                                                                                                                                                                                                           | WIDTH (mm):               | 800                                        |
| WEIGHT (Kg):  VOLUME (m³):  CO.4  EL. POWER (kW):  VOLTAGE:  VAC400-3N  COOKING ZONES N°:  COOKING ZONES DIM. (mm):  COOKING ZONE DETAILS:  PRODUCT SPECIFICATIONS:  IP GRADE:  93  VAC400-3N  2  2  2  2  2  2  2  3  5  6  7  7  7  7  7  7  7  7  7  7  7  7                                                                                                                                                                                                                                                                                                                                                                                                                                                                                                                                                                                                                                                                                                                                                                                                                                                                                                                                                                                                                                                                                                                                                                                                                                                                                                                                                                                                                                                                                                                                                                                                                                                                                                                                                                                                                                                                | DEPTH (mm):               | 750                                        |
| VOLUME (m³):  EL. POWER (kW):  VOLTAGE:  VAC400-3N  COOKING ZONES N°:  COOKING ZONES DIM. (mm):  COOKING ZONE DETAILS:  PRODUCT SPECIFICATIONS:  IP GRADE:  O.4  IO.8  VAC400-3N  2  2  2  2  2  2  2  2  3  5  6  7  7  7  7  7  7  7  7  7  7  7  7                                                                                                                                                                                                                                                                                                                                                                                                                                                                                                                                                                                                                                                                                                                                                                                                                                                                                                                                                                                                                                                                                                                                                                                                                                                                                                                                                                                                                                                                                                                                                                                                                                                                                                                                                                                                                                                                          | HEIGHT (mm):              | 250                                        |
| EL. POWER (kW):  VOLTAGE:  VAC400-3N  COOKING ZONES N°:  COOKING ZONES DIM. (mm):  COOKING ZONE DETAILS:  PRODUCT SPECIFICATIONS:  IP GRADE:  10.8  VAC400-3N  2  2  STATE OF THE PROPOSITY OF TH | WEIGHT (Kg):              | 93                                         |
| VOLTAGE:  VAC4OO-3N  COOKING ZONES N°:  COOKING ZONES DIM. (mm):  COOKING ZONE DETAILS:  PRODUCT SPECIFICATIONS:  IP GRADE:  VAC4OO-3N  2  2  System 1  2  YAC4OO-3N  YAC4OO-3N  2  YAC4OO-3N   | VOLUME (m <sup>3</sup> ): | 0.4                                        |
| COOKING ZONES N°:  COOKING ZONES DIM. (mm):  COOKING ZONE DETAILS:  PRODUCT SPECIFICATIONS:  PRO | EL. POWER (kW):           | 10.8                                       |
| COOKING ZONES DIM. (mm): 735x530 mm  COOKING ZONE DETAILS: 2x 5,4 kW  PRODUCT SPECIFICATIONS: 2/3 Smooth, I/3 Ribbed Mild Steel Plate  IP GRADE: IPX5                                                                                                                                                                                                                                                                                                                                                                                                                                                                                                                                                                                                                                                                                                                                                                                                                                                                                                                                                                                                                                                                                                                                                                                                                                                                                                                                                                                                                                                                                                                                                                                                                                                                                                                                                                                                                                                                                                                                                                          | VOLTAGE:                  | VAC400-3N                                  |
| COOKING ZONE DETAILS:  2x 5,4 kW  PRODUCT SPECIFICATIONS:  PRODUCT SPEC | COOKING ZONES N°:         | 2                                          |
| PRODUCT SPECIFICATIONS:  2/3 Smooth, 1/3 Ribbed Mild Steel Plate  IP GRADE:  IPX5                                                                                                                                                                                                                                                                                                                                                                                                                                                                                                                                                                                                                                                                                                                                                                                                                                                                                                                                                                                                                                                                                                                                                                                                                                                                                                                                                                                                                                                                                                                                                                                                                                                                                                                                                                                                                                                                                                                                                                                                                                              | COOKING ZONES DIM. (mm):  | 735x53O mm                                 |
| PRODUCT SPECIFICATIONS:  Steel Plate  IP GRADE:  IPX5                                                                                                                                                                                                                                                                                                                                                                                                                                                                                                                                                                                                                                                                                                                                                                                                                                                                                                                                                                                                                                                                                                                                                                                                                                                                                                                                                                                                                                                                                                                                                                                                                                                                                                                                                                                                                                                                                                                                                                                                                                                                          | COOKING ZONE DETAILS:     | 2x 5,4 kW                                  |
|                                                                                                                                                                                                                                                                                                                                                                                                                                                                                                                                                                                                                                                                                                                                                                                                                                                                                                                                                                                                                                                                                                                                                                                                                                                                                                                                                                                                                                                                                                                                                                                                                                                                                                                                                                                                                                                                                                                                                                                                                                                                                                                                | PRODUCT SPECIFICATIONS:   | 2/3 Smooth, I/3 Ribbed Mild<br>Steel Plate |
| TEMP. RANGE (°C): 0-280 °C                                                                                                                                                                                                                                                                                                                                                                                                                                                                                                                                                                                                                                                                                                                                                                                                                                                                                                                                                                                                                                                                                                                                                                                                                                                                                                                                                                                                                                                                                                                                                                                                                                                                                                                                                                                                                                                                                                                                                                                                                                                                                                     | IP GRADE:                 | IPX5                                       |
|                                                                                                                                                                                                                                                                                                                                                                                                                                                                                                                                                                                                                                                                                                                                                                                                                                                                                                                                                                                                                                                                                                                                                                                                                                                                                                                                                                                                                                                                                                                                                                                                                                                                                                                                                                                                                                                                                                                                                                                                                                                                                                                                | TEMP. RANGE (°C):         | O-28O °C                                   |

#### **INSTALLATION SPECIFICATIONS**

(E) Electrical Connection: VAC400-3N 50/60 Hz