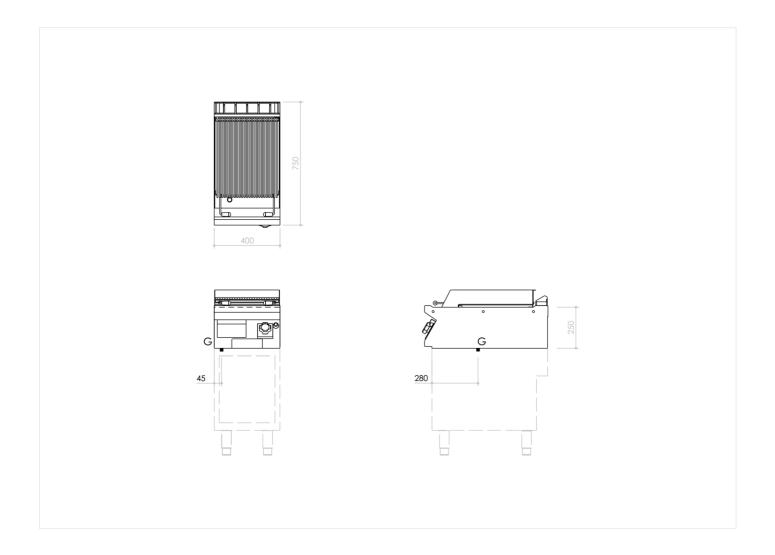

## **TECHNICAL SPECIFICATIONS**

| WIDTH (mm):               | 400        |
|---------------------------|------------|
| DEPTH (mm):               | <b>75O</b> |
| HEIGHT (mm):              | 250        |
| WEIGHT (Kg):              | 39         |
| VOLUME (m <sup>3</sup> ): | 0.2        |
| GAS POWER (kW):           | 10         |
| COOKING ZONES N°:         | 1          |
| COOKING ZONES DIM. (mm):  | 380x485 mm |
| COOKING ZONE DETAILS:     | ix 10 kW   |
|                           |            |

## **INSTALLATION SPECIFICATIONS**

(G) Gas Inlet: Ø1/2"