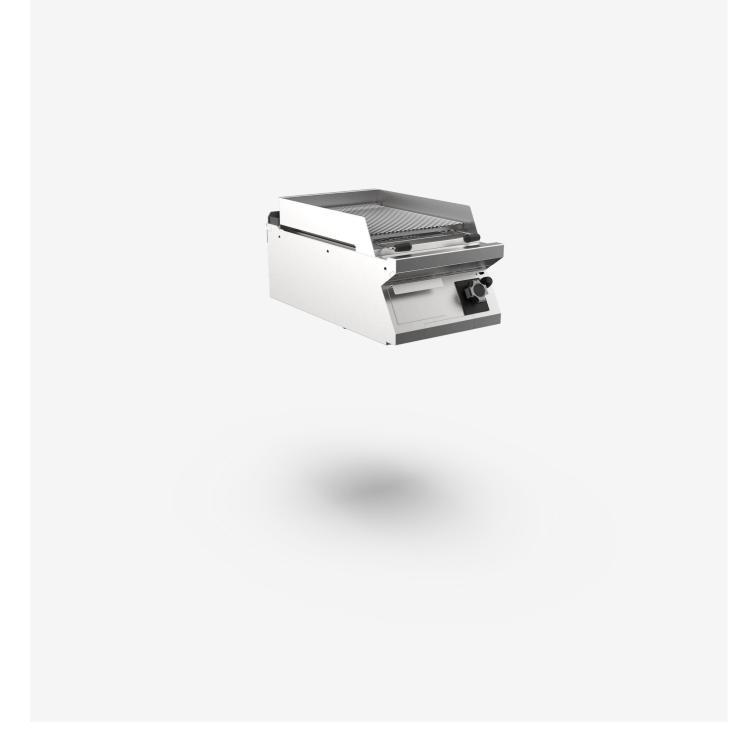

## Gas charcoal grill 400 mm width top with lava rocks and stainless steel grid

## DESCRIPTION

Gas charcoal grill top in AISI 3O4 stainless steel. 2O/IO pressed steel top with anti-spill front edge, designed for flush alignment with hermetic seal supplied. Top designed to accommodate water column accessory. The cooking grill has two height settings to ensure optimum grilling. The grill is equipped with a removable grease collection tray for easy cleaning. Heated by stabilised flame steel burners with pilot burner and safety thermocouple. Heating control knob shaped to prevent water infiltration. Heating controlled by safety valve gas tap. Steel grid supplied. The model includes 2 bags of lava stone as standard.