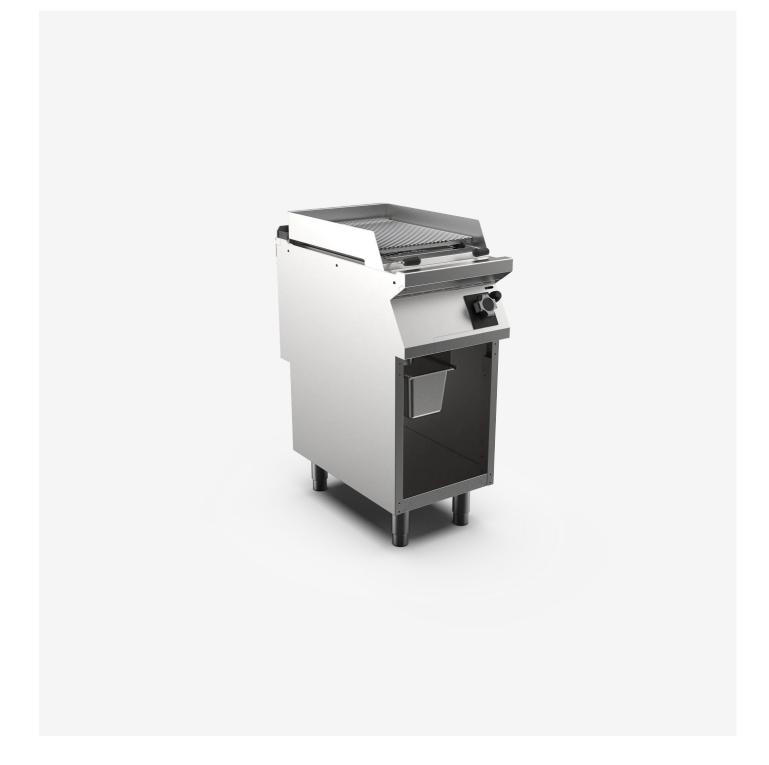

## Gas charcoal grill 400 mm width top with lava rocks and stainless steel grid on open stand

## DESCRIPTION

Freestanding gas charcoal grill on open cabinet base, in AISI 3O4 stainless steel. 2O/IO pressed steel top with anti-spill front edge, designed for flush alignment with hermetic seal supplied. Top designed to accommodate water column accessory. The cooking grill has two height settings to ensure optimum grilling. The grill is equipped with a removable grease collection tray for easy cleaning. Heated by stabilised flame steel burners with pilot burner and safety thermocouple. Heating control knob shaped to prevent water infiltration. Heating controlled by valve gas tap with safety thermocouple. Steel grid supplied. Appliance equipped with stainless steel adjustable feet. The model includes 2 bags of lava stone as standard.