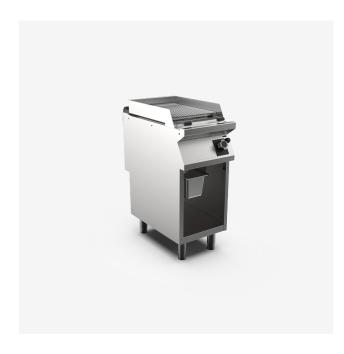

## Gas charcoal grill 400 mm width top with lava rocks and stainless steel grid on open stand

## DESCRIPTION

Freestanding gas charcoal grill on open cabinet base, in AISI 3O4 stainless steel. 2O/IO pressed steel top with anti-spill front edge, designed for flush alignment with hermetic seal supplied. Top designed to accommodate water column accessory. The cooking grill has two height settings to ensure optimum grilling. The grill is equipped with a removable grease collection tray for easy cleaning. Heated by stabilised flame steel burners with pilot burner and safety thermocouple. Heating control knob shaped to prevent water infiltration. Heating controlled by valve gas tap with safety thermocouple. Steel grid supplied. Appliance equipped with stainless steel adjustable feet. The model includes 2 bags of lava stone as standard.