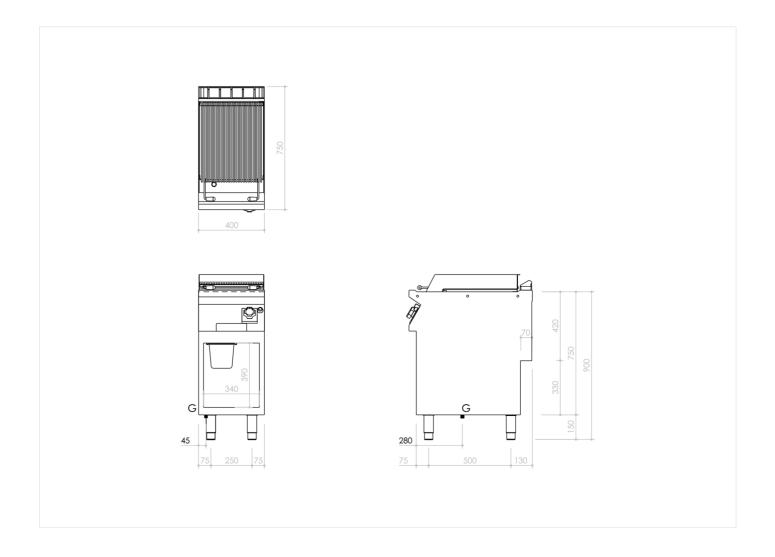

## **TECHNICAL SPECIFICATIONS**

| WIDTH (mm):                   | 400               |
|-------------------------------|-------------------|
| DEPTH (mm):                   | 750               |
| HEIGHT (mm):                  | 900               |
| WEIGHT (Kg):                  | 54                |
| VOLUME (m <sup>3</sup> ):     | 0.4               |
| GAS POWER (kW):               | 10                |
| INTERNAL BASE UNIT DIM. (mm): | 360x400(h)x700 mm |
| COOKING ZONES N°:             | 1                 |
| COOKING ZONES DIM. (mm):      | 380x485 mm        |
| COOKING ZONE DETAILS:         | ix 10 kW          |

## **INSTALLATION SPECIFICATIONS**

(G) Gas Inlet: Ø1/2"