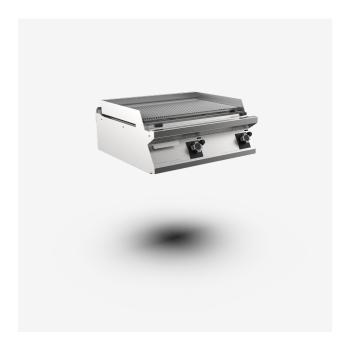

## Gas charcoal grill 800 mm width top with lava rocks and stainless steel grid

## DESCRIPTION

Gas charcoal grill top in AISI 3O4 stainless steel. 2O/IO pressed steel top with anti-spill front edge, designed for flush alignment with hermetic seal supplied. Top designed to accommodate water column accessory. The cooking grill has two height settings to ensure optimum grilling. The grill is equipped with a removable grease collection tray for easy cleaning. Heated by stabilised flame steel burners with pilot burner and safety thermocouple. Heating control knob shaped to prevent water infiltration. Heating controlled by safety valve gas tap. Steel grid supplied. The model includes 4 bags of lava stone as standard.