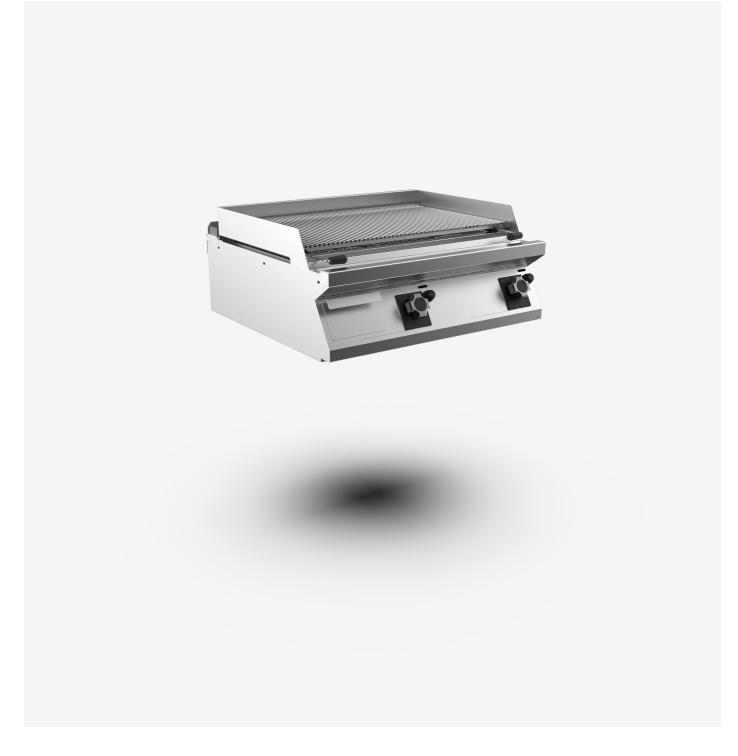

## Gas charcoal grill 800 mm width top with lava rocks and stainless steel grid

## DESCRIPTION

Gas charcoal grill top in AISI 3O4 stainless steel. 2O/IO pressed steel top with anti-spill front edge, designed for flush alignment with hermetic seal supplied. Top designed to accommodate water column accessory. The cooking grill has two height settings to ensure optimum grilling. The grill is equipped with a removable grease collection tray for easy cleaning. Heated by stabilised flame steel burners with pilot burner and safety thermocouple. Heating control knob shaped to prevent water infiltration. Heating controlled by safety valve gas tap. Steel grid supplied. The model includes 4 bags of lava stone as standard.