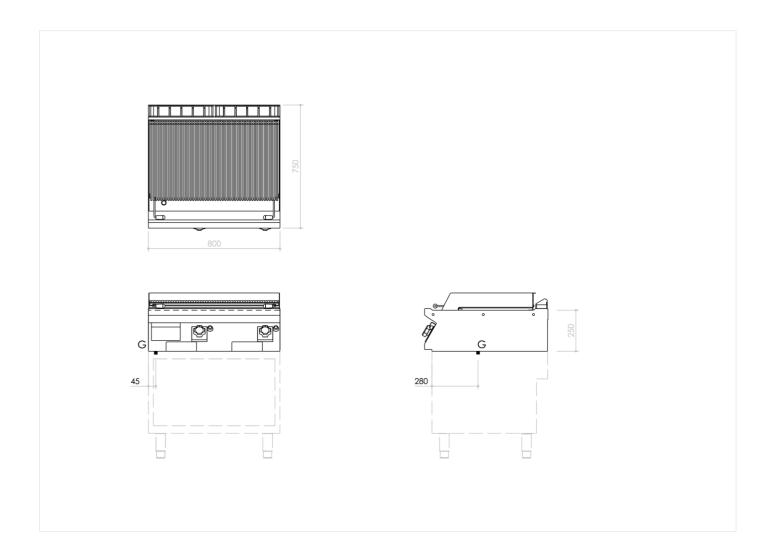

## **TECHNICAL SPECIFICATIONS**

| WIDTH (mm):               | 800        |
|---------------------------|------------|
| DEPTH (mm):               | 750        |
| HEIGHT (mm):              | 250        |
| WEIGHT (Kg):              | 53         |
| VOLUME (m <sup>3</sup> ): | 0.4        |
| GAS POWER (kW):           | 20         |
| COOKING ZONES N°:         | 2          |
| COOKING ZONES DIM. (mm):  | 780x485 mm |
| COOKING ZONE DETAILS:     | 2x IO kW   |
|                           |            |

## **INSTALLATION SPECIFICATIONS**

(G) Gas Inlet: Ø1/2"