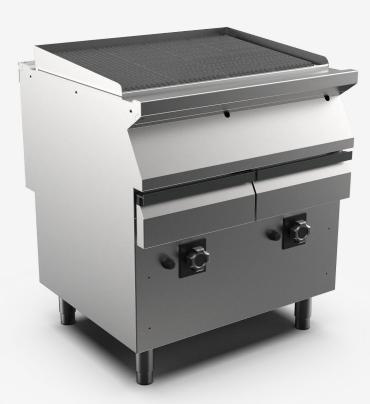

## Gas radiant grill 800 mm width on cabinet base

## DESCRIPTION

Freestanding gas radiant grill in AISI 3O4 stainless steel. 20/IO pressed steel top with anti-spill front edge, designed for flush alignment with hermetic seal supplied. Reversible cast-iron cooking grille. Forward sloping for cooking fatty meats, with 4 mm elements in direct contact and drip tray for collecting grease. Flat for cooking fish and vegetables with circular IO mm diameter elements. I35 mm tall splashguard in AISI 3O4 stainless steel on three sides. Grease collection channel at front, easily removed for cleaning. Removable drawer for collecting cooking fats or holding water, positioned underneath the heating elements. The water allows the cooking fats to cool. Evaporation of water ensures grilled food will be tender. Controls positioned on fixed front control panel. Heating by means of burner in AISI 3O4 stainless steel positioned under the grille, protected by the AISI 3I6 stainless steel diffuser, easily removed for cleaning. Heat is adjusted by means of a safety tap with thermocouple and a pilot burner. Piezoelectric ignition. Scraper for grille supplied. Appliance equipped with height adjustable feet in stainless steel.