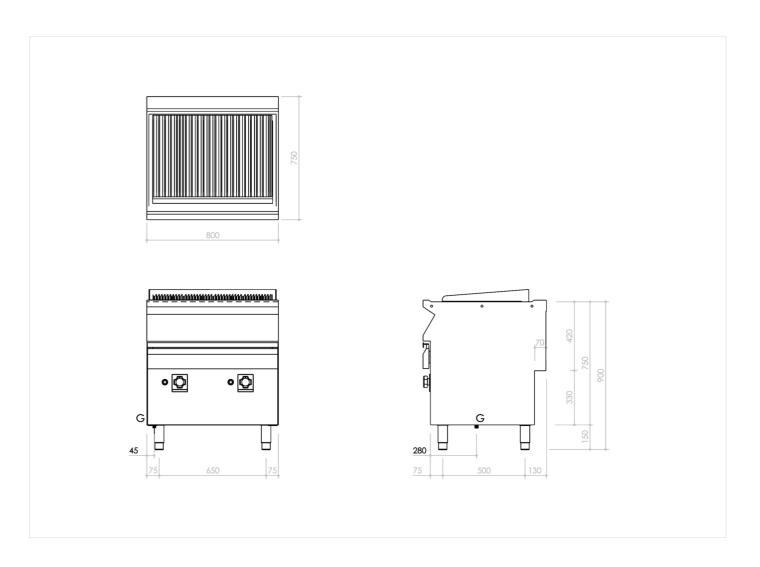

## **TECHNICAL SPECIFICATIONS**

| WIDTH (mm):                   | 800               |
|-------------------------------|-------------------|
| DEPTH (mm):                   | 750               |
| HEIGHT (mm):                  | 900               |
| WEIGHT (Kg):                  | 79                |
| VOLUME (m <sup>3</sup> ):     | O.8               |
| GAS POWER (kW):               | 15                |
| INTERNAL BASE UNIT DIM. (mm): | 760x400(h)x700 mm |
| COOKING ZONES N°:             | 2                 |
| COOKING ZONES DIM. (mm):      | 712x466 mm        |
| COOKING ZONE DETAILS:         | 2x 7,5 kW         |

## INSTALLATION SPECIFICATIONS

(G) Gas Inlet:

Ø1/2''

The data reported in this document is to be considered nonbinding. The company reserves the right to make changes at any time, without prior notice. LAST UPDATE: 16/1/2025