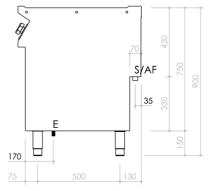

#### **TECHNICAL SPECIFICATIONS**

| WIDTH (mm):                   | 400                         |
|-------------------------------|-----------------------------|
| DEPTH (mm):                   | 750                         |
| HEIGHT (mm):                  | 900                         |
| WEIGHT (Kg):                  | 40                          |
| VOLUME (m <sup>3</sup> ):     | 0.4                         |
| EL. POWER (kW):               | 1.8                         |
| VOLTAGE:                      | VAC23O-1                    |
| INTERNAL BASE UNIT DIM. (mm): | 360x400(h)x700 mm           |
| COOKING ZONES N°:             | 1                           |
| COOKING ZONE DETAILS:         | 1x 1,8 kW                   |
| TANK DIM. (mm):               | 350x5(5x(7O(h) mm           |
| TANK N°:                      | CAPACITY (L): 9             |
|                               | CONTAINERS MAX 150<br>H: mm |
| IP GRADE:                     | IPX5                        |
| TEMP. RANGE (°C):             | O-90 °C                     |
|                               |                             |

### **INSTALLATION SPECIFICATIONS**

(E) Electrical Connection: VAC23O-1 5O/6OHz

(S) Output Drain: Ø 1/2"