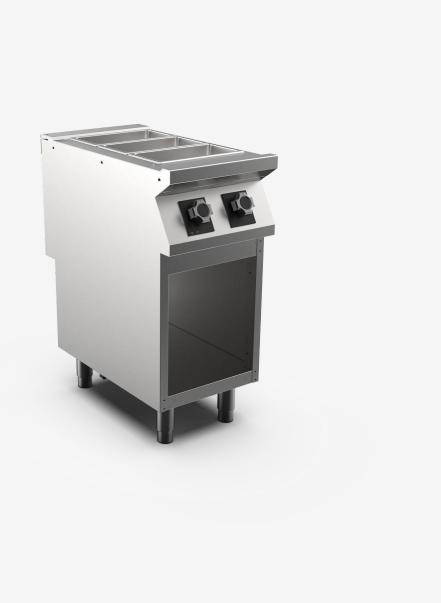

## Electric bain maire on open stand 1 x GN 1/1

### **DESCRIPTION**

Freestanding electric bain-marie on open cabinet base, in AISI 3O4 stainless steel. 2O/IO gauge worktop, without flue apertures, fitted for insertion of water column accessory. Tank in AISI 3O4 stainless steel with radiused internal corners to facilitate cleaning. Sloping tank bottom for optimum drainage of water. Size no. I x GN I/I Designed to accommodate containers up to I5O mm deep. Armored heating elements located underneath the tank. Water temperature thermostatically controlled, with adjustment from 30°C to 90°C. Safety thermostat trips in the event of activation of heating without water in the tank, manual reset. Activation of heating signalled by an orange indicator light on the control panel. Automatic water filling. Appliance equipped with vertical overflow drain. IPX5 water-resistant rating. Appliance equipped with stainless steel adjustable feet.