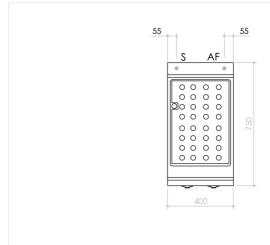

#### **TECHNICAL SPECIFICATIONS**

| WIDTH (mm):                   | 400                         |
|-------------------------------|-----------------------------|
| DEPTH (mm):                   | 750                         |
| HEIGHT (mm):                  | 900                         |
| WEIGHT (Kg):                  | 40                          |
| VOLUME (m <sup>3</sup> ):     | 0.4                         |
| EL. POWER (kW):               | 1.8                         |
| VOLTAGE:                      | VAC23O-1                    |
| INTERNAL BASE UNIT DIM. (mm): | 360x400(h)x700 mm           |
| COOKING ZONES N°:             | 1                           |
| COOKING ZONE DETAILS:         | 1x 1,8 kW                   |
| TANK DIM. (mm):               | 350x5(5x(7O(h) mm           |
| TANK N°:                      | CAPACITY (L): 9             |
|                               | CONTAINERS MAX 150<br>H: mm |
| IP GRADE:                     | IPX5                        |
| TEMP. RANGE (°C):             | O-90 °C                     |
|                               |                             |

### **INSTALLATION SPECIFICATIONS**

(E) Electrical Connection: VAC23O-1 5O/6OHz

(S) Output Drain: Ø 1/2"