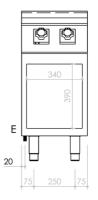

#### **TECHNICAL SPECIFICATIONS**

| WIDTH (mm):                   | 400                         |
|-------------------------------|-----------------------------|
| DEPTH (mm):                   | 750                         |
| HEIGHT (mm):                  | 900                         |
| WEIGHT (Kg):                  | 40                          |
| VOLUME (m <sup>3</sup> ):     | 0.4                         |
| EL. POWER (kW):               | 1.8                         |
| VOLTAGE:                      | VAC23O-1                    |
| INTERNAL BASE UNIT DIM. (mm): | 360x400(h)x700 mm           |
| COOKING ZONES N°:             | 1                           |
| COOKING ZONE DETAILS:         | 1x 1,8 kW                   |
| TANK DIM. (mm):               | 350x5(5x(7O(h) mm           |
| TANK N°:                      | CAPACITY (L): 9             |
|                               | CONTAINERS MAX 150<br>H: mm |
| IP GRADE:                     | IPX5                        |
| TEMP. RANGE (°C):             | O-90 °C                     |
|                               |                             |

### **INSTALLATION SPECIFICATIONS**

(E) Electrical Connection: VAC23O-1 5O/6OHz

(S) Output Drain: Ø 1/2"