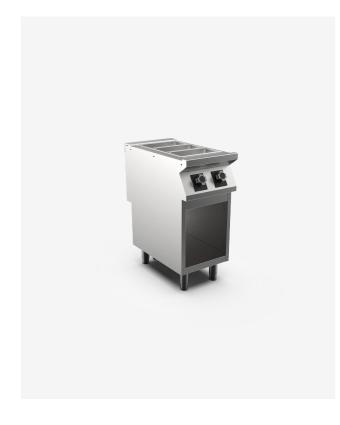

# Electric bain maire on open stand 1 x GN 1/1

### **DESCRIPTION**

Freestanding electric bain-marie on open cabinet base, in AISI 3O4 stainless steel. 2O/IO gauge worktop, without flue apertures, fitted for insertion of water column accessory. Tank in AISI 3O4 stainless steel with radiused internal corners to facilitate cleaning. Sloping tank bottom for optimum drainage of water. Size no. I x GN I/I Designed to accommodate containers up to I5O mm deep. Armored heating elements located underneath the tank. Water temperature thermostatically controlled, with adjustment from 30°C to 90°C. Safety thermostat trips in the event of activation of heating without water in the tank, manual reset. Activation of heating signalled by an orange indicator light on the control panel. Automatic water filling. Appliance equipped with vertical overflow drain. IPX5 water-resistant rating. Appliance equipped with stainless steel adjustable feet.