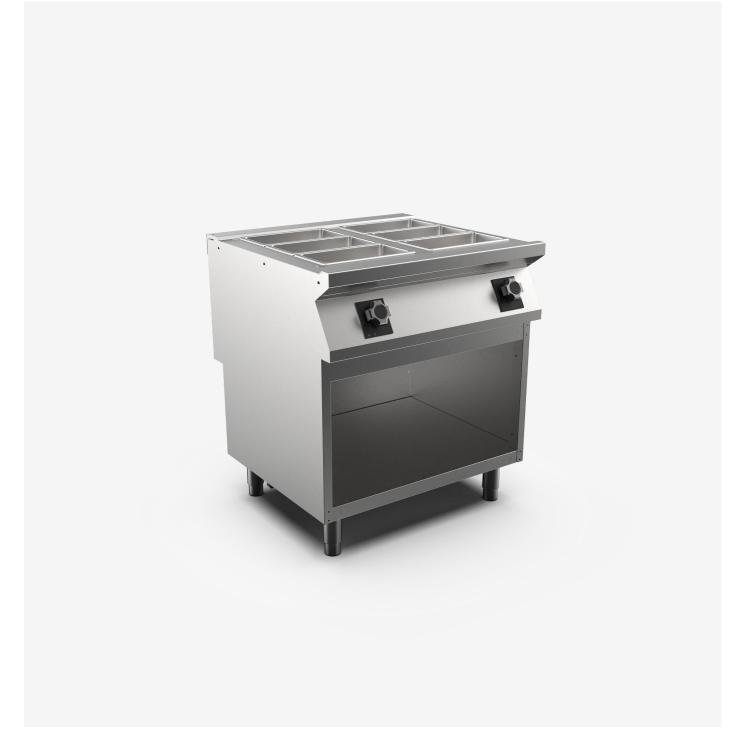

### Electric bain maire on open stand 2 x GN 1/1

#### **DESCRIPTION**

Freestanding electric bain-marie on open cabinet base, in AISI 3O4 stainless steel. 2O/IO gauge worktop, without flue apertures, fitted for insertion of water column accessory. Tank in AISI 3O4 stainless steel with radiused internal corners to facilitate cleaning. Sloping tank bottom for optimum drainage of water. Size no.  $2 \times GN$  I/I Designed to accommodate containers up to I5O mm deep. Armored heating elements located underneath the tank. Water temperature thermostatically controlled, with adjustment from  $3O^{\circ}C$  to  $90^{\circ}C$ . Safety thermostat trips in the event of activation of heating without water in the tank, manual reset. Activation of heating signalled by an orange indicator light on the control panel. Automatic water filling. Appliance equipped with vertical overflow drain. IPX5 water-resistant rating. Appliance equipped with stainless steel adjustable feet.