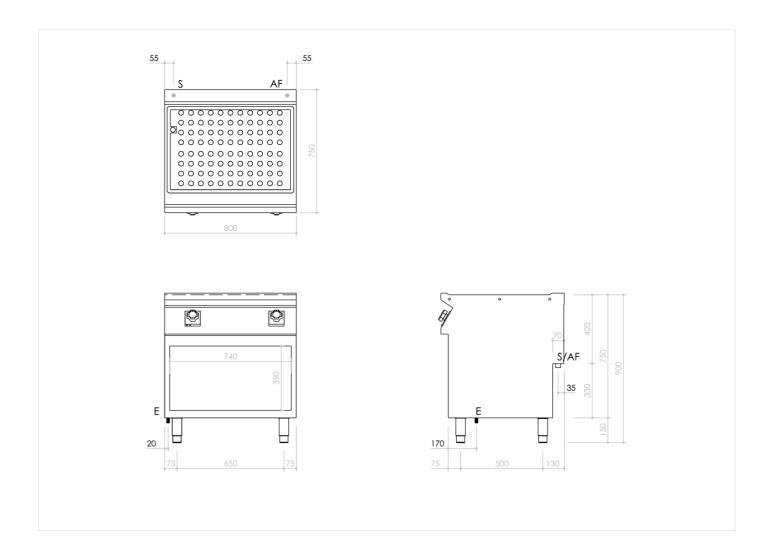

# TECHNICAL SPECIFICATIONS

| WIDTH (mm):                   |   | 800                         |
|-------------------------------|---|-----------------------------|
| DEPTH (mm):                   |   | <b>750</b>                  |
| HEIGHT (mm):                  |   | 900                         |
| WEIGHT (Kg):                  |   | 65                          |
| VOLUME (m <sup>3</sup> ):     |   | 0.8                         |
| EL. POWER (kW):               |   | 5.4                         |
| VOLTAGE:                      |   | VAC400-3N                   |
| INTERNAL BASE UNIT DIM. (mm): |   | 720x400(h)x700 mm           |
| COOKING ZONES N°:             |   | 1                           |
| COOKING ZONE DETAILS:         |   | 1x 5,4 kW                   |
| TANK DIM. (mm):               |   | 730x5(5x(70(h) mm           |
| TANK N°:                      | 1 | CAPACITY (L): 20            |
|                               |   | CONTAINERS MAX 150<br>H: mm |
| IP GRADE:                     |   | IPX5                        |
| TEMP. RANGE (°C):             |   | O-90 °C                     |
|                               |   |                             |

#### INSTALLATION SPECIFICATIONS

(E) Electrical Connection: VAC400-3N 50/60Hz

(S) Output Drain: Ø 1/2"