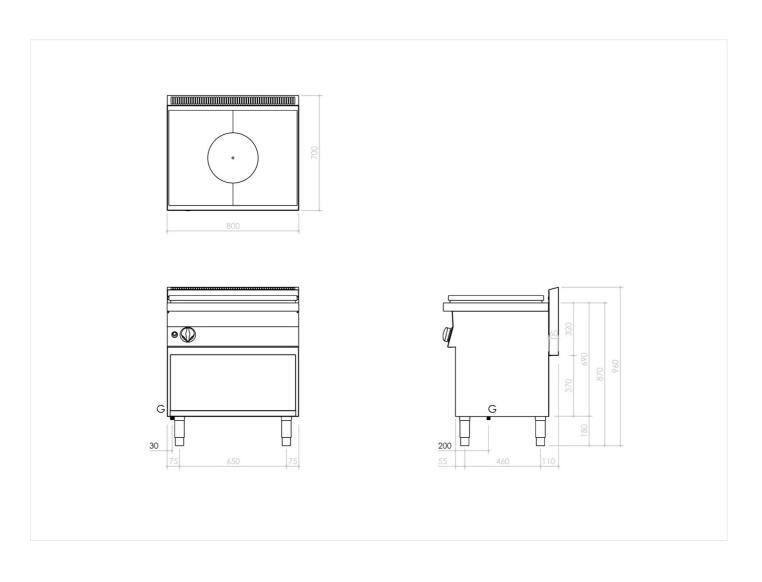

#### **TECHNICAL SPECIFICATIONS**

| WIDTH (mm):                   | 800            |
|-------------------------------|----------------|
| DEPTH (mm):                   | 700            |
| HEIGHT (mm):                  | 870            |
| WEIGHT (Kg):                  | 96             |
| VOLUME (m <sup>3</sup> ):     | O.8            |
| GAS POWER (kW):               | 9              |
| INTERNAL BASE UNIT DIM. (mm): | 76Ox56Ox34O(h) |
| COOKING ZONES N°:             | 1              |

#### INSTALLATION SPECIFICATIONS

(G) Gas Inlet:

Ø1/2"

The data reported in this document is to be considered nonbinding. The company reserves the right to make changes at any time, without prior notice.