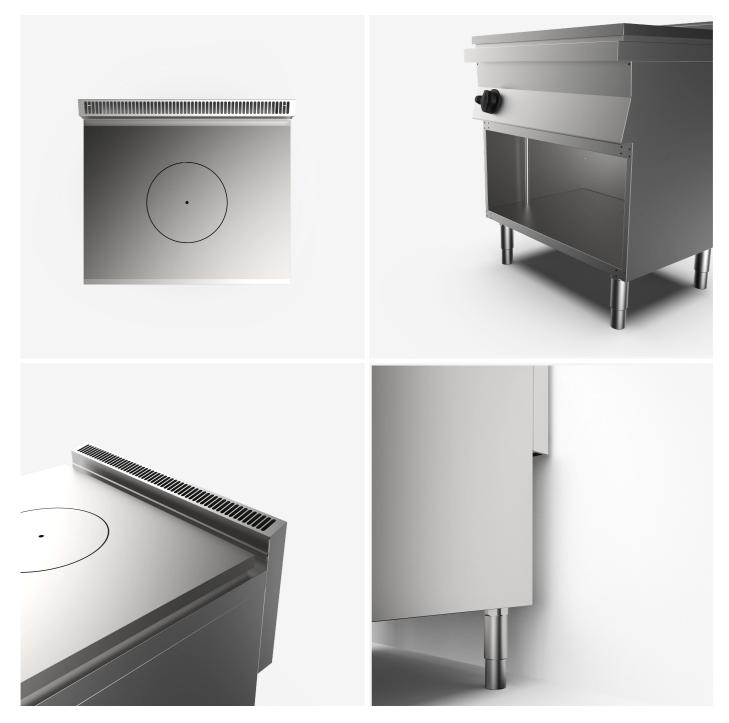

## DESCRIPTION

Gas solid top on an open base unit, made of stainless steel. Very thick, radiating cast iron plate, ribbed for the temperature to be distributed correctly, having also a central opening. Heating occurs by means of a double ring, stainless steel, chromed burner with high rated output for 500 °C to be reached at the centre of the plate and 200 °C near the edges, complete with a pilot burner and safety thermocouple. Gas supply controlled by a thermostatic safety valve. Automatic ignition by means of a piezoelectric device. Dimensions of the plate are 78x58 cm. Base compartment made of stainless steel. Height adjustable feet made of stainless steel.