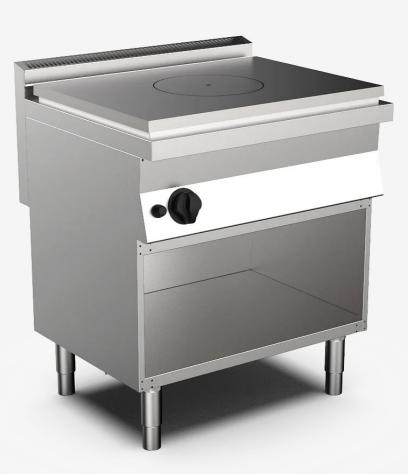

Gas cast iron solid top plate with removable bullseye on open stand

## DESCRIPTION

Gas solid top on an open base unit, made of stainless steel. Very thick, radiating cast iron plate, ribbed for the temperature to be distributed correctly, having also a central opening. Heating occurs by means of a double ring, stainless steel, chromed burner with high rated output for 500 °C to be reached at the centre of the plate and 200 °C near the edges, complete with a pilot burner and safety thermocouple. Gas supply controlled by a thermostatic safety valve. Automatic ignition by means of a piezoelectric device. Dimensions of the plate are 78x58 cm. Base compartment made of stainless steel. Height adjustable feet made of stainless steel.