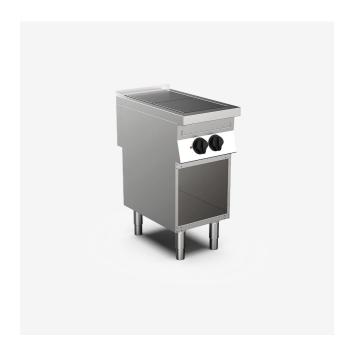

## 2 electric flush mounted hotplates on open base unit

### DESCRIPTION

Electric range on open base unit constructed in stainless steel. Cooking top made of AISI 3O4 stainless steel supplied with 2 electric hotplates flush mounted with the worktop. Square hotplates dim. 3OOx3OO mm. in cast-iron with 3 kW output each. 6-position selector switch to adjust the temperature. Orange warning light on the control panel showing when heating is activated.