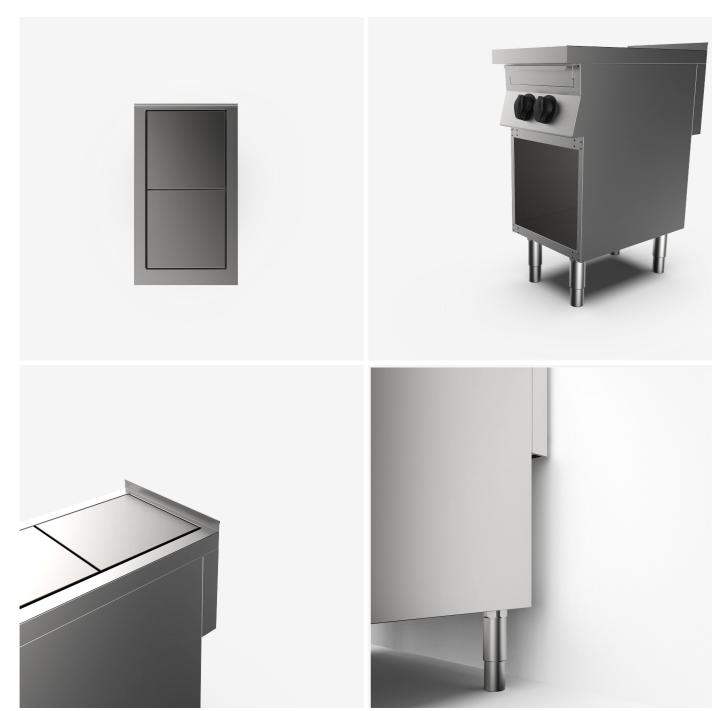

### DESCRIPTION

Electric range on open base unit constructed in stainless steel. Cooking top made of AISI 3O4 stainless steel supplied with 2 electric hotplates flush mounted with the worktop. Square hotplates dim. 3OOx3OO mm. in cast-iron with 3 kW output each. 6-position selector switch to adjust the temperature. Orange warning light on the control panel showing when heating is activated.

Hotplates equipped with automatic reset safety thermostat. Large grease drip pan under the worktop. Open base unit in stainless steel. Stainless steel adjustable feet.

MO - 70 CRI3O7I8O NEC74ECVG Electric Flush Mounted Hotplates