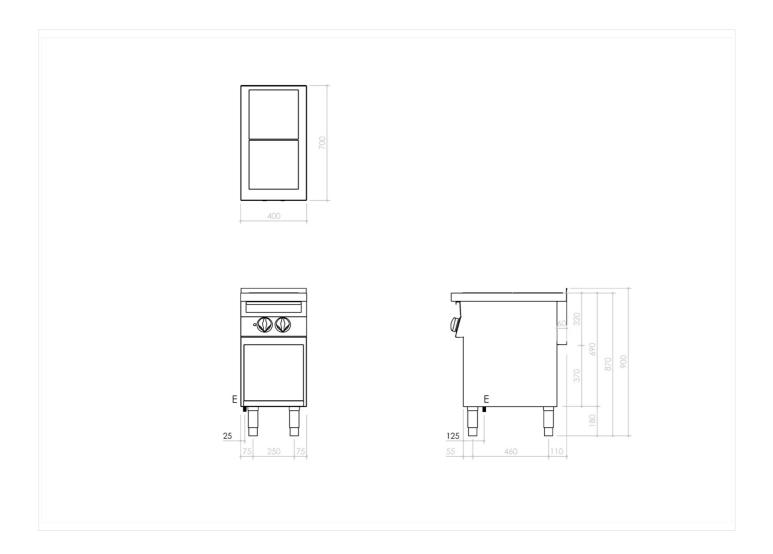

### **TECHNICAL SPECIFICATIONS**

| WIDTH (mm):                   | 400            |
|-------------------------------|----------------|
| DEPTH (mm):                   | 700            |
| HEIGHT (mm):                  | 870            |
| WEIGHT (Kg):                  | 87             |
| VOLUME (m <sup>3</sup> ):     | O.45           |
| EL. POWER (kW):               | 6              |
| VOLTAGE:                      | 380-415 V 3 N  |
| INTERNAL BASE UNIT DIM. (mm): | 36Ox56Ox34O(h) |
| COOKING ZONES N°:             | 2              |
| COOKING ZONES DIM. (mm):      | 300x300mm      |
| IP GRADE:                     | IPX4           |
| TEMP. RANGE (°C):             | O-500 °C       |

### **INSTALLATION SPECIFICATIONS**

(E) Electrical Connection: 380-415 V 3N 50-60Hz