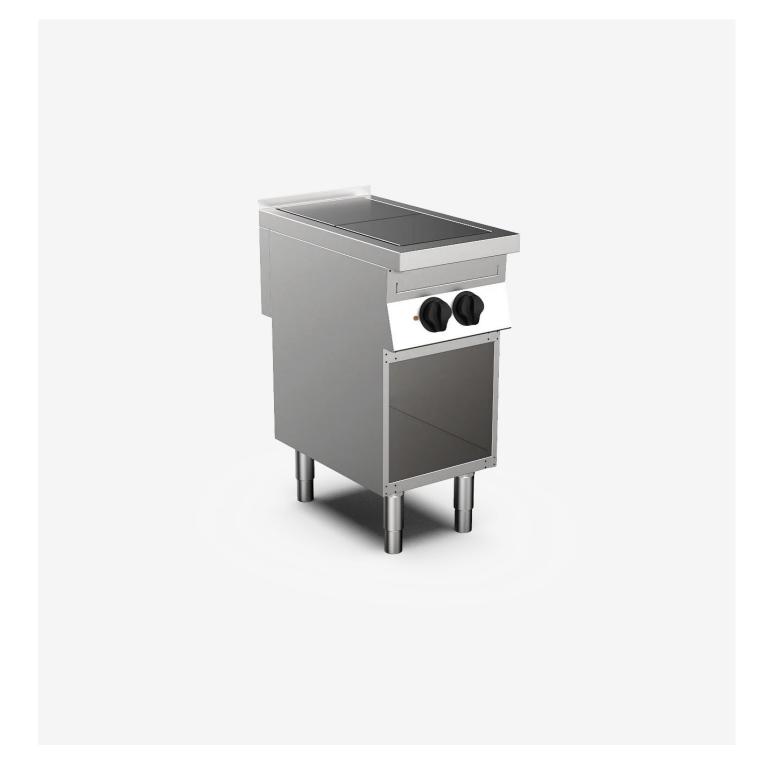

## 2 electric flush mounted hotplates on open base unit

### DESCRIPTION

Electric range on open base unit constructed in stainless steel. Cooking top made of AISI 3O4 stainless steel supplied with 2 electric hotplates flush mounted with the worktop. Square hotplates dim. 3OOx3OO mm. in cast-iron with 3 kW output each. 6-position selector switch to adjust the temperature. Orange warning light on the control panel showing when heating is activated.

Hotplates equipped with automatic reset safety thermostat. Large grease drip pan under the worktop. Open base unit in stainless steel. Stainless steel adjustable feet.

MO - 70 CRI3O7I8O NEC74ECVG Electric Flush Mounted Hotplates