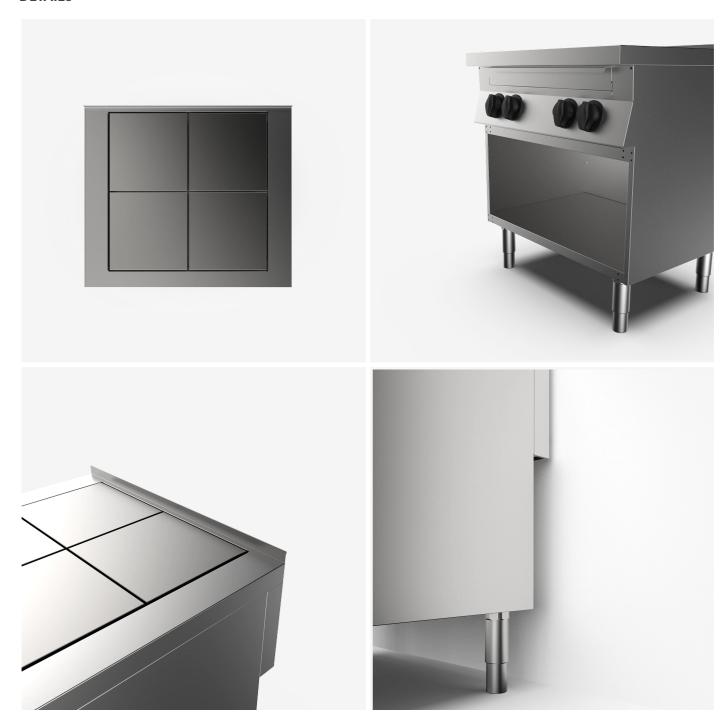

#### DESCRIPTION

Electric range on open base unit constructed in stainless steel. Cooking top made of AISI 3O4 stainless steel supplied with 4 electric hotplates flush mounted with the worktop.

Flat square hotplates dim. 300x300 mm. in cast-iron with 3 kW output each. 6-position selector switch to adjust the temperature. Orange warning light on the control panel showing when heating is activated.

Hotplates equipped with automatic reset safety thermostat. Large grease drip pan under the worktop. Open cabinet in stainless steel. Stainless steel adjustable feet.

MO - 70 CRI3O7I9O NEC78ECVG Electric Flush Mounted Hotplates