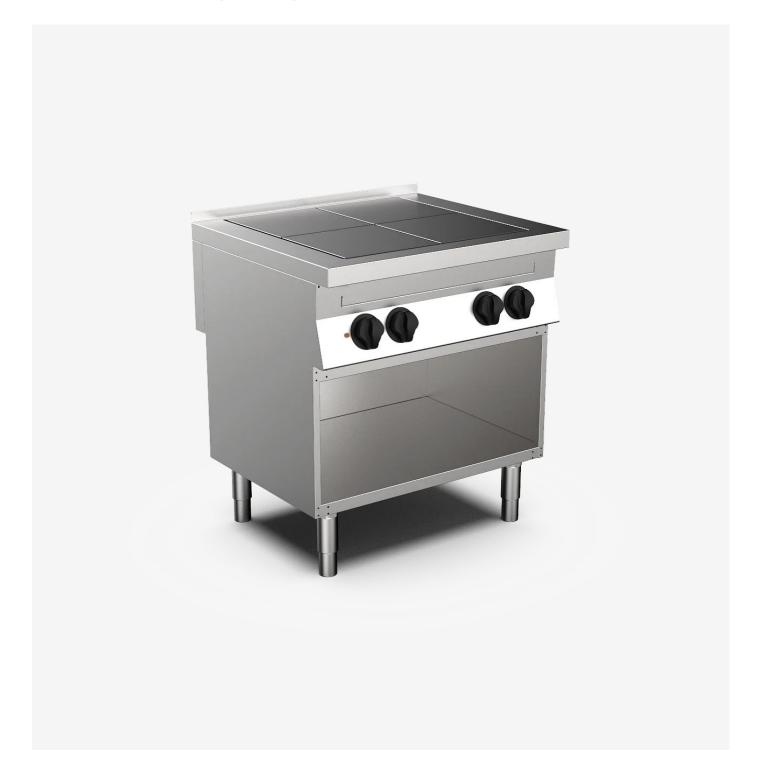

# 4 electric flush mounted hotplates on open base unit

MO - 70 CRI3O7I9O NEC78ECVG Electric Flush Mounted Hotplates

ITEM

4 electric flush mounted hotplates on open base unit

#### DESCRIPTION

Electric range on open base unit constructed in stainless steel. Cooking top made of AISI 3O4 stainless steel supplied with 4 electric hotplates flush mounted with the worktop.

Flat square hotplates dim. 300x300 mm. in cast-iron with 3 kW output each. 6-position selector switch to adjust the temperature. Orange warning light on the control panel showing when heating is activated.

Hotplates equipped with automatic reset safety thermostat. Large grease drip pan under the worktop. Open cabinet in stainless steel. Stainless steel adjustable feet.

MO - 70 CRI3O7I9O NEC78ECVG Electric Flush Mounted Hotplates