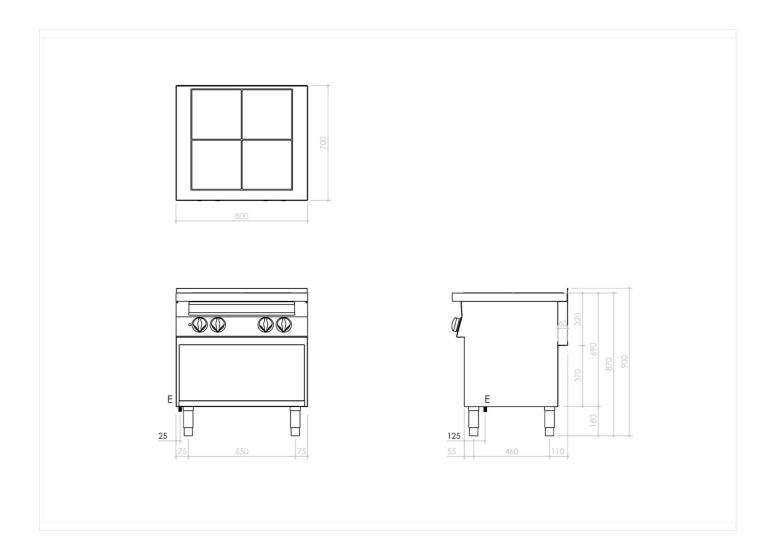

### **TECHNICAL SPECIFICATIONS**

| WIDTH (mm):                   | 800            |
|-------------------------------|----------------|
| DEPTH (mm):                   | 700            |
| HEIGHT (mm):                  | 870            |
| WEIGHT (Kg):                  | 95             |
| VOLUME (m <sup>3</sup> ):     | 0.8            |
| EL. POWER (kW):               | 12             |
| VOLTAGE:                      | 380-415 V 3N   |
| INTERNAL BASE UNIT DIM. (mm): | 76Ox56Ox34O(h) |
| COOKING ZONES N°:             | 4              |
| COOKING ZONES DIM. (mm):      | 300x300mm      |
| IP GRADE:                     | IPX4           |
| TEMP. RANGE (°C):             | O-500 °C       |

#### **INSTALLATION SPECIFICATIONS**

(E) Electrical Connection: 380-415 V 3N 50-60Hz