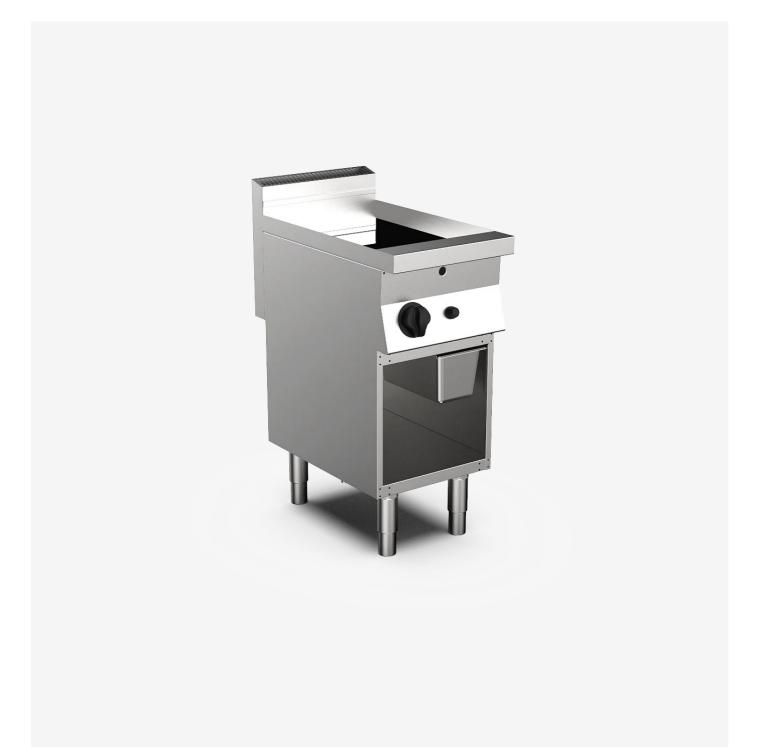

# Gas griddle top with smooth plate in AISI 43O stainless steel on open stand

### DESCRIPTION

Gas griddle on open base unit with smooth Aisi 43O stainless steel plate. Equipped with splash guard on three sides and a front drain channel to collect cooking liquids/fats towards a removable tray located under the cooking plate into the open base unit. One cooking zone. Heating by tubular steel burners complete with pilot burner and safety thermocouple. Gas supply controlled by means of a valved tap. Cooking surface 39.6x55.5 cm. Plate-cleaning scraper supplied. Open base unit made of stainless steel. Height-adjustable feet in stainless steel. The product complies with the EC regulation 1935/2004 and the DM 21/O3/1973 (Materials and Objects intended to come into contact with Food) MOCA.