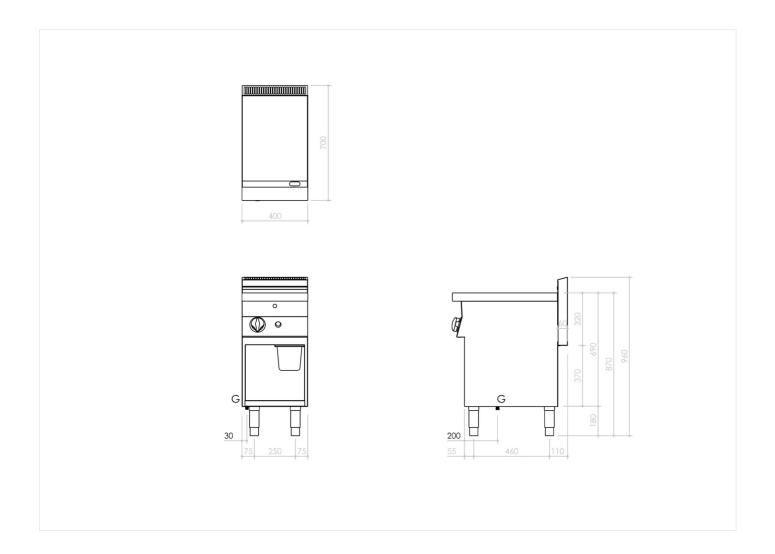

### **TECHNICAL SPECIFICATIONS**

| WIDTH (mm):                   | 400                        |
|-------------------------------|----------------------------|
| DEPTH (mm):                   | 700                        |
| HEIGHT (mm):                  | 870                        |
| WEIGHT (Kg):                  | 58                         |
| VOLUME (m <sup>3</sup> ):     | 0.4                        |
| GAS POWER (kW):               | 6.25                       |
| INTERNAL BASE UNIT DIM. (mm): | 36Ox56Ox34O(h)             |
| COOKING ZONES N°:             | 1                          |
| COOKING ZONES DIM. (mm):      | 396x555mm                  |
| PRODUCT SPECIFICATIONS:       | Smooth Inox AISI 430 Plate |
| TEMP. RANGE (°C):             | O-350 °C                   |

### **INSTALLATION SPECIFICATIONS**

(G) Gas Inlet: Ø1/2"