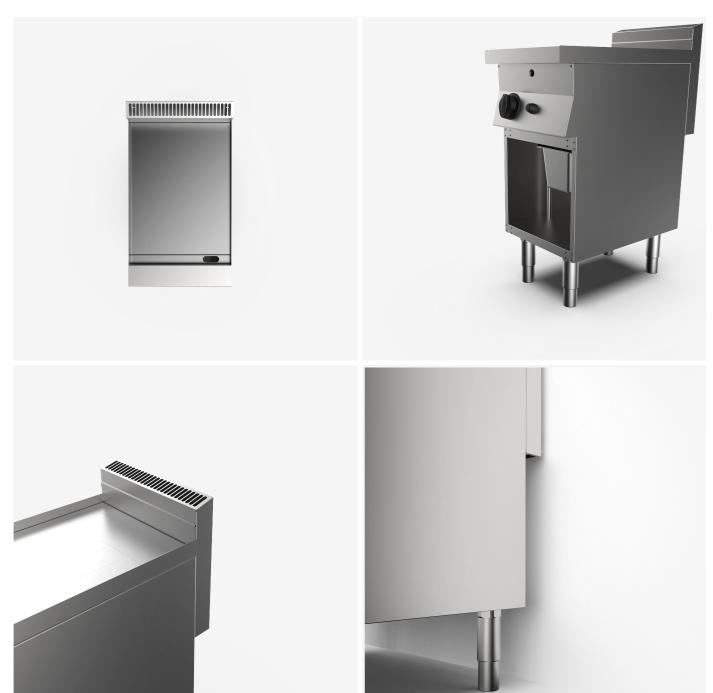

### DESCRIPTION

Gas griddle on open base unit with smooth Aisi 43O stainless steel plate. Equipped with splash guard on three sides and a front drain channel to collect cooking liquids/fats towards a removable tray located under the cooking plate into the open base unit. One cooking zone. Heating by tubular steel burners complete with pilot burner and safety thermocouple. Gas supply controlled by means of a valved tap. Cooking surface 39.6x55.5 cm. Plate-cleaning scraper supplied. Open base unit made of stainless steel. Height-adjustable feet in stainless steel. The product complies with the EC regulation 1935/2004 and the DM 21/O3/1973 (Materials and Objects intended to come into contact with Food) MOCA.