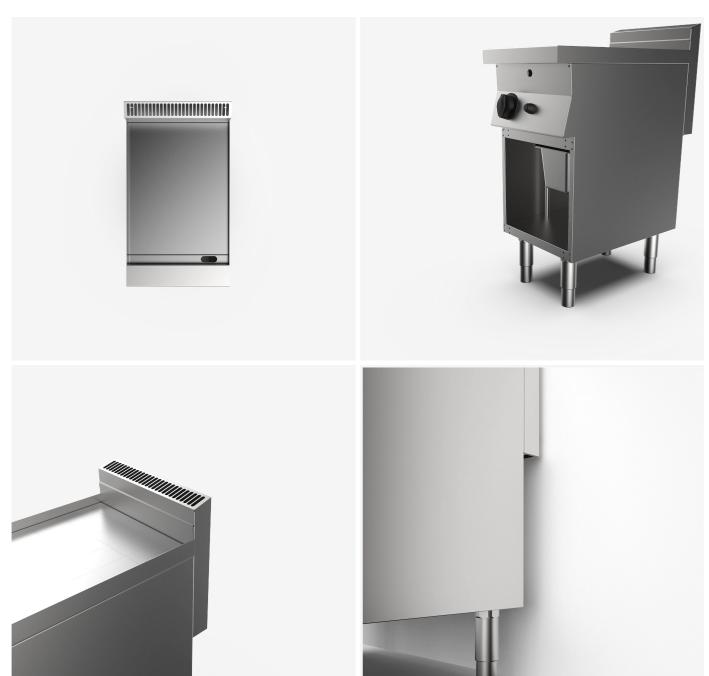

### DESCRIPTION

Gas griddle on open base unit with smooth chrome plate. Equipped with splash guard on three sides and a front drain channel to collect cooking liquids/fats towards a removable tray located under the cooking plate into the open base unit. One cooking zone. Heating by tubular steel burners complete with pilot burner and safety thermocouple. Gas supply controlled by means of a valved tap. Cooking surface 39.6x55.5 cm. Plate-cleaning scraper supplied. Open base unit made of stainless steel. Height-adjustable feet in stainless steel.