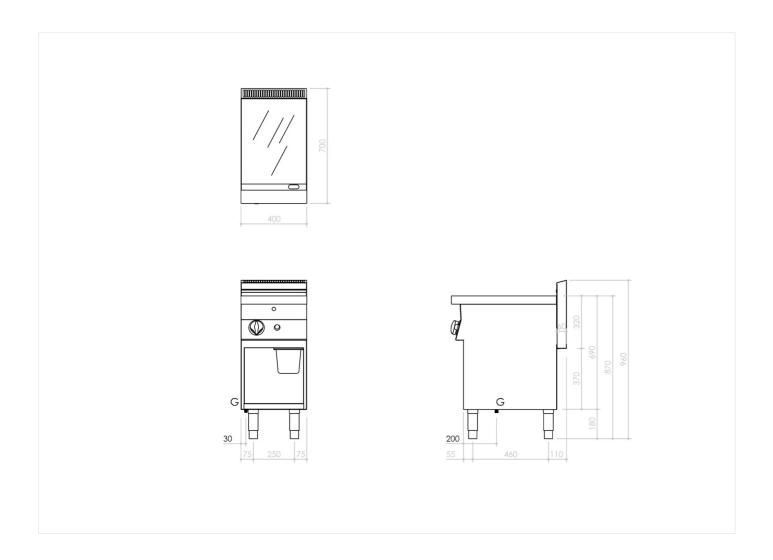

### **TECHNICAL SPECIFICATIONS**

| WIDTH (mm):                   | 400                  |
|-------------------------------|----------------------|
| DEPTH (mm):                   | 700                  |
| HEIGHT (mm):                  | 870                  |
| WEIGHT (Kg):                  | 58                   |
| VOLUME (m <sup>3</sup> ):     | 0.4                  |
| GAS POWER (kW):               | 6.25                 |
| INTERNAL BASE UNIT DIM. (mm): | 360x560x340(h)       |
| COOKING ZONES N°:             | 1                    |
| COOKING ZONES DIM. (mm):      | 396x555mm            |
| PRODUCT SPECIFICATIONS:       | Smooth Chromed Plate |
| TEMP. RANGE (°C):             | O-350 °C             |
|                               |                      |

### **INSTALLATION SPECIFICATIONS**

(G) Gas Inlet: Ø1/2"