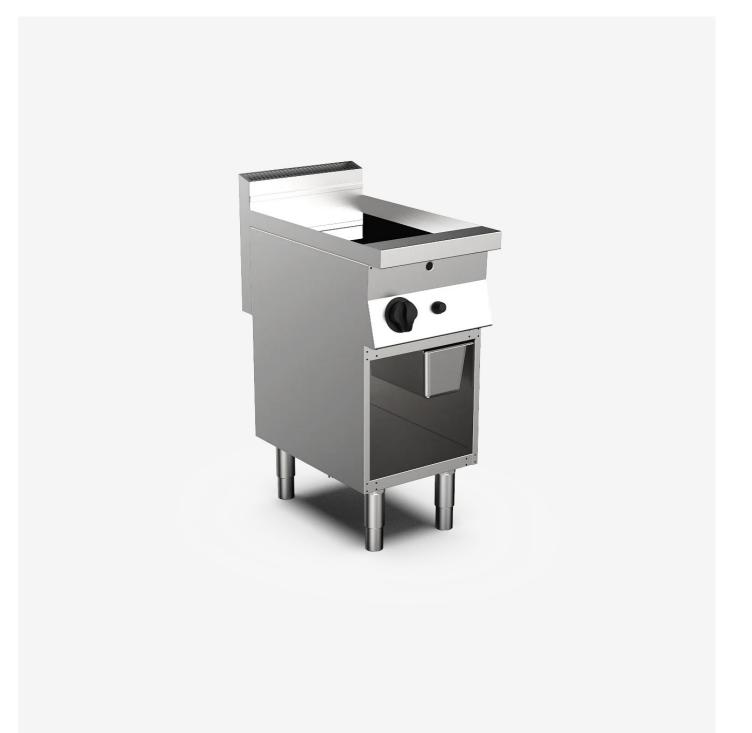

# Gas griddle top with smooth chromed plate on open stand

### DESCRIPTION

Gas griddle on open base unit with smooth chrome plate. Equipped with splash guard on three sides and a front drain channel to collect cooking liquids/fats towards a removable tray located under the cooking plate into the open base unit. One cooking zone. Heating by tubular steel burners complete with pilot burner and safety thermocouple. Gas supply controlled by means of a valved tap. Cooking surface 39.6x55.5 cm. Plate-cleaning scraper supplied. Open base unit made of stainless steel. Height-adjustable feet in stainless steel.