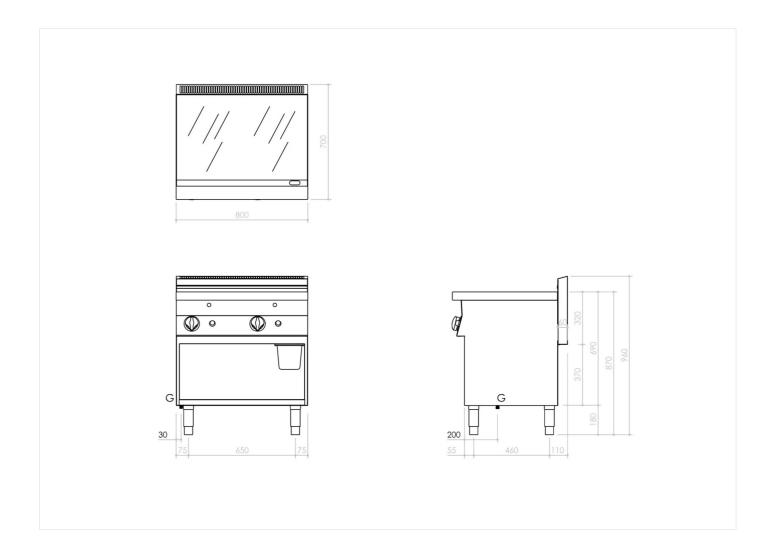

### **TECHNICAL SPECIFICATIONS**

| WIDTH (mm):                   | 800                  |
|-------------------------------|----------------------|
| DEPTH (mm):                   | 700                  |
| HEIGHT (mm):                  | 870                  |
| WEIGHT (Kg):                  | 87                   |
| VOLUME (m <sup>3</sup> ):     | 0.8                  |
| GAS POWER (kW):               | 12.5                 |
| INTERNAL BASE UNIT DIM. (mm): | 76Ox56Ox34O(h)       |
| COOKING ZONES N°:             | 2                    |
| COOKING ZONES DIM. (mm):      | 796x555mm            |
| PRODUCT SPECIFICATIONS:       | Smooth Chromed Plate |
| TEMP. RANGE (°C):             | O-350 °C             |
|                               |                      |

### **INSTALLATION SPECIFICATIONS**

(G) Gas Inlet: Ø1/2"