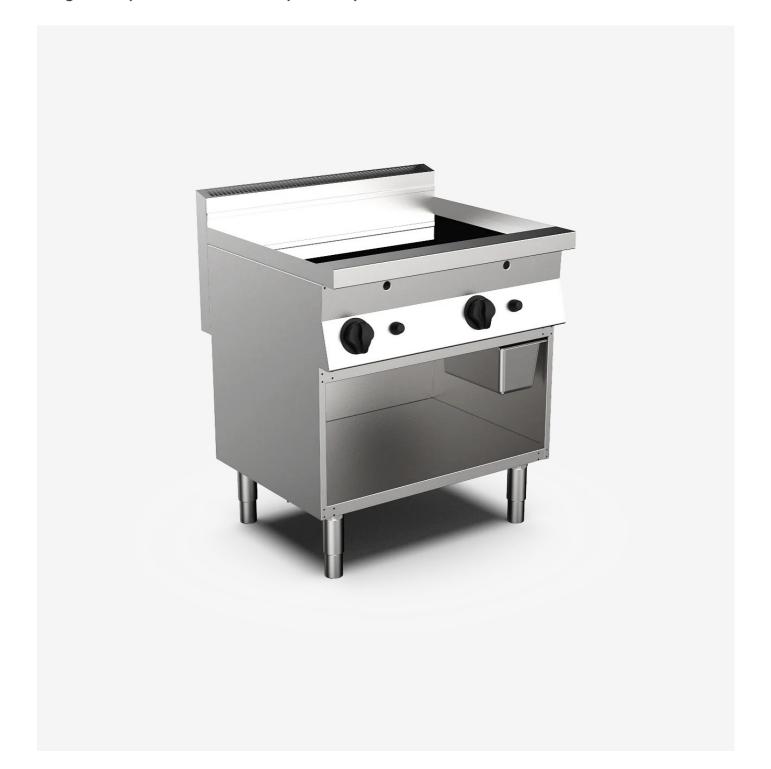

### DESCRIPTION

Gas griddle on open base unit with smooth Aisi 43O stainless steel plate. Equipped with splash guard on three sides and a front drain channel to collect cooking liquids/fats towards a removable tray located under the cooking plate into the open base unit. Two independent cooking zones. Heating by tubular steel burners complete with pilot burner and safety thermocouple. Gas supply controlled by means of a valved tap. Cooking surface 79.6x55.5 cm. Plate-cleaning scraper supplied. Open base unit made of stainless steel. Height-adjustable feet in stainless steel. The product complies with the EC regulation 1935/2004 and the DM 21/O3/1973 (Materials and Objects intended to come into contact with Food) MOCA.