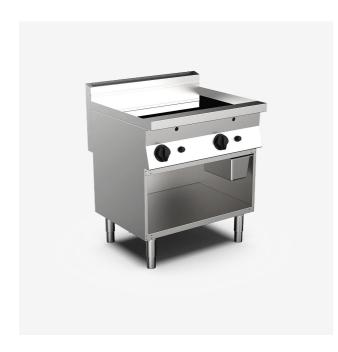

# Gas griddle top with smooth chromed plate on open stand

### DESCRIPTION

Gas griddle on open base unit with smooth Aisi 43O stainless steel plate. Equipped with splash guard on three sides and a front drain channel to collect cooking liquids/fats towards a removable tray located under the cooking plate into the open base unit. Two independent cooking zones. Heating by tubular steel burners complete with pilot burner and safety thermocouple. Gas supply controlled by means of a valved tap. Cooking surface 79.6x55.5 cm. Plate-cleaning scraper supplied. Open base unit made of stainless steel. Height-adjustable feet in stainless steel. The product complies with the EC regulation 1935/2004 and the DM 21/O3/1973 (Materials and Objects intended to come into contact with Food) MOCA.