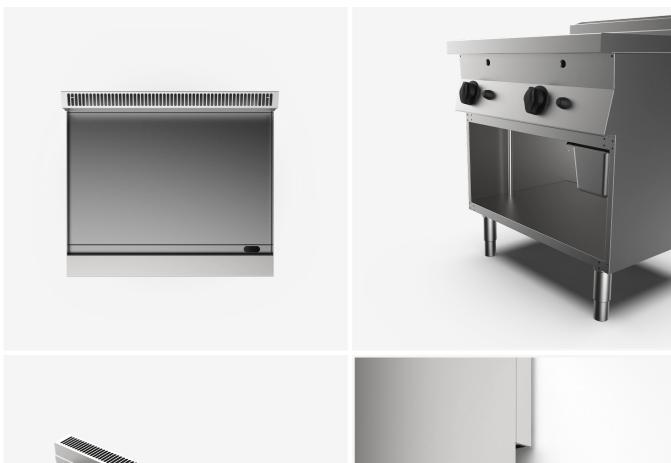

### DESCRIPTION

Gas griddle on open base unit with smooth Aisi 43O stainless steel plate. Equipped with splash guard on three sides and a front drain channel to collect cooking liquids/fats towards a removable tray located under the cooking plate into the open base unit. Two independent cooking zones. Heating by tubular steel burners complete with pilot burner and safety thermocouple. Gas supply controlled by means of a valved tap. Cooking surface 79.6x55.5 cm. Plate-cleaning scraper supplied. Open base unit made of stainless steel. Height-adjustable feet in stainless steel. The product complies with the EC regulation 1935/2004 and the DM 21/O3/1973 (Materials and Objects intended to come into contact with Food) MOCA.