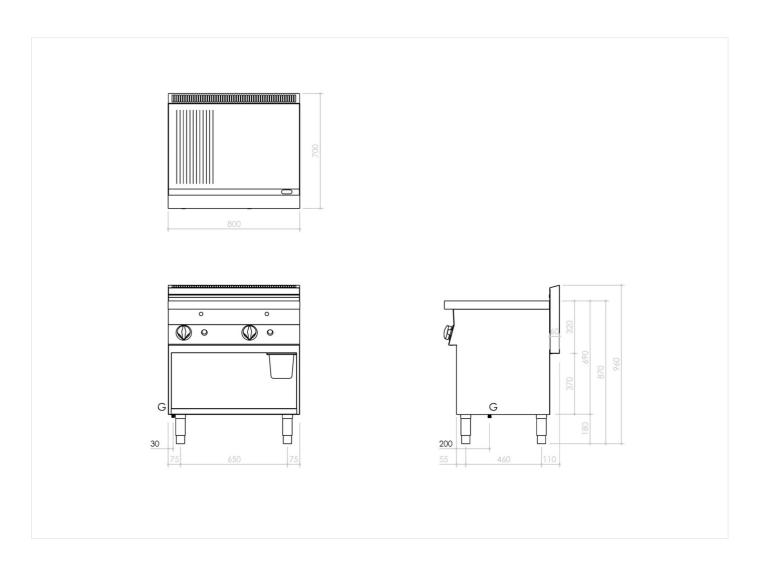

## TECHNICAL SPECIFICATIONS

| WIDTH (mm):                   | 800                                           |
|-------------------------------|-----------------------------------------------|
| DEPTH (mm):                   | 700                                           |
| HEIGHT (mm):                  | 870                                           |
| WEIGHT (Kg):                  | 95                                            |
| VOLUME (m <sup>3</sup> ):     | O.8                                           |
| GAS POWER (kW):               | 12.5                                          |
| INTERNAL BASE UNIT DIM. (mm): | 760x560x340(h)                                |
| COOKING ZONES N°:             | 2                                             |
| COOKING ZONES DIM. (mm):      | 796x555mm                                     |
| PRODUCT SPECIFICATIONS:       | 2/3 Smooth, 1/3 Ribbed Inox<br>AISI 43O Plate |
| TEMP. RANGE (°C):             | 0-350 °C                                      |
|                               |                                               |

## INSTALLATION SPECIFICATIONS

(G) Gas Inlet:

Ø1/2"

The data reported in this document is to be considered nonbinding. The company reserves the right to make changes at any time, without prior notice.