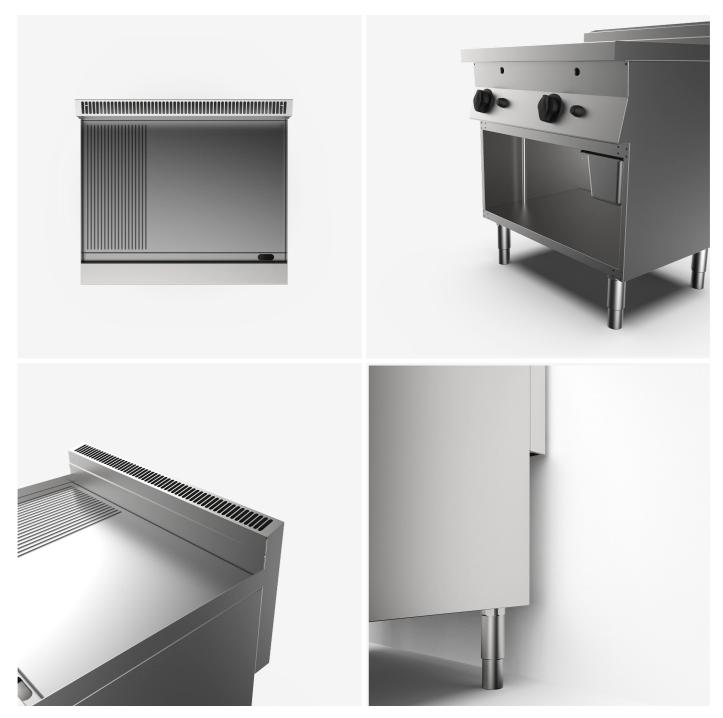

## DESCRIPTION

Gas griddle on open base unit with 2/3 smooth and 1/3 ribbed stainless steel Aisi 43O cooking plate. Equipped with splash guard on three sides and a front drain channel to collect cooking liquids/fats towards a removable tray located under the cooking plate into the open base unit. Two independent cooking zones. Heating by tubular steel burners complete with pilot burner and safety thermocouple. Gas supply controlled by means of a valved tap. Cooking surface 79.6x55.5 cm. Plate cleaning scraper supplied. Open base unit made of stainless steel. Height-adjustable feet in stainless steel. The product complies with the EC regulation 1935/2004 and the DM 21/03/1973 (Materials and Objects intended to come into contact with Food) MOCA.