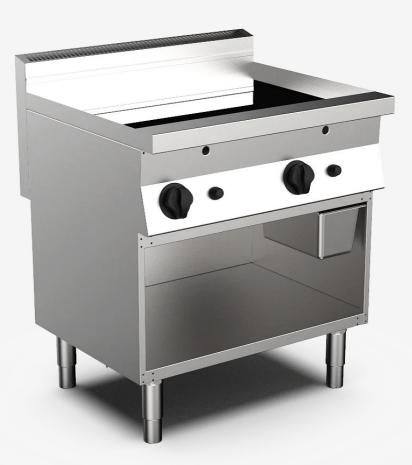

| MO - 70 | CR(307360 | NEFT78GMIVG |
|---------|-----------|-------------|
| RANGE   | CODE      | MODEL       |

ITEM

Gas griddle top with 2/3 smooth and 1/3 ribbed plate in AISI 43O stainless steel on open stand

FUNCTION Griddles

ITEM

Gas griddle top with 2/3 smooth and 1/3 ribbed plate in AISI 43O stainless steel on open stand

ITEM

Gas griddle top with 2/3 smooth and 1/3 ribbed plate in AISI 43O stainless steel on open stand

## DESCRIPTION

Gas griddle on open base unit with 2/3 smooth and 1/3 ribbed stainless steel Aisi 43O cooking plate. Equipped with splash guard on three sides and a front drain channel to collect cooking liquids/fats towards a removable tray located under the cooking plate into the open base unit. Two independent cooking zones. Heating by tubular steel burners complete with pilot burner and safety thermocouple. Gas supply controlled by means of a valved tap. Cooking surface 79.6x55.5 cm. Plate cleaning scraper supplied. Open base unit made of stainless steel. Height-adjustable feet in stainless steel. The product complies with the EC regulation 1935/2004 and the DM 21/03/1973 (Materials and Objects intended to come into contact with Food) MOCA.