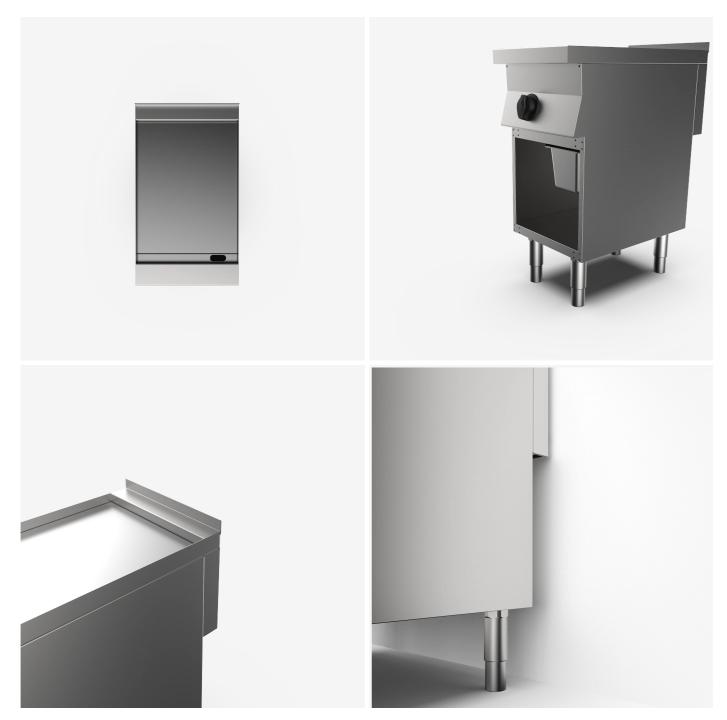

#### DESCRIPTION

Electric griddle on open base unit with smooth chrome plate. Equipped with splash guard on three sides and a front drain channel to collect cooking liquids/fats towards a removable tray located under the cooking plate into the open base unit. Heating by armored heating elements positioned under the plate. One cooking zone controlled by an adjustable thermostat from 0 ° C to 300 ° C. Manual reset safety thermostat. Cooking surface 39.6x55.5 cm. plate-cleaning scarper supplied. Open base unit made of stainless steel. Height-adjustable feet in stainless steel. The product complies with the EC regulation 1935/2004 and the DM 21/03/1973 (Materials and Objects intended to come into contact with Food) MOCA.