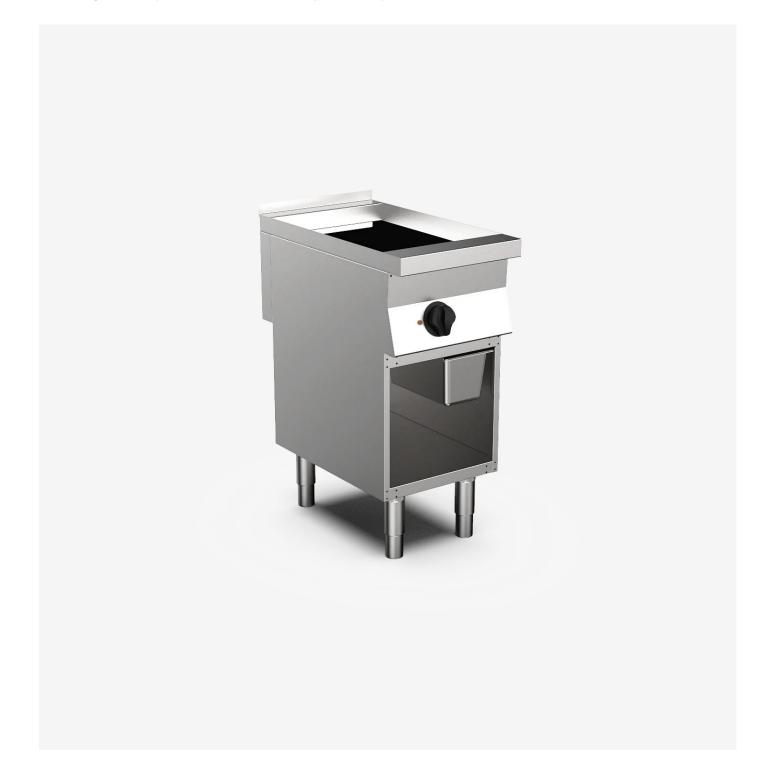

#### DESCRIPTION

Electric griddle on open base unit with smooth chrome plate. Equipped with splash guard on three sides and a front drain channel to collect cooking liquids/fats towards a removable tray located under the cooking plate into the open base unit. Heating by armored heating elements positioned under the plate. One cooking zone controlled by an adjustable thermostat from 0 ° C to 300 ° C. Manual reset safety thermostat. Cooking surface 39.6x55.5 cm. plate-cleaning scarper supplied. Open base unit made of stainless steel. Height-adjustable feet in stainless steel. The product complies with the EC regulation 1935/2004 and the DM 21/03/1973 (Materials and Objects intended to come into contact with Food) MOCA.