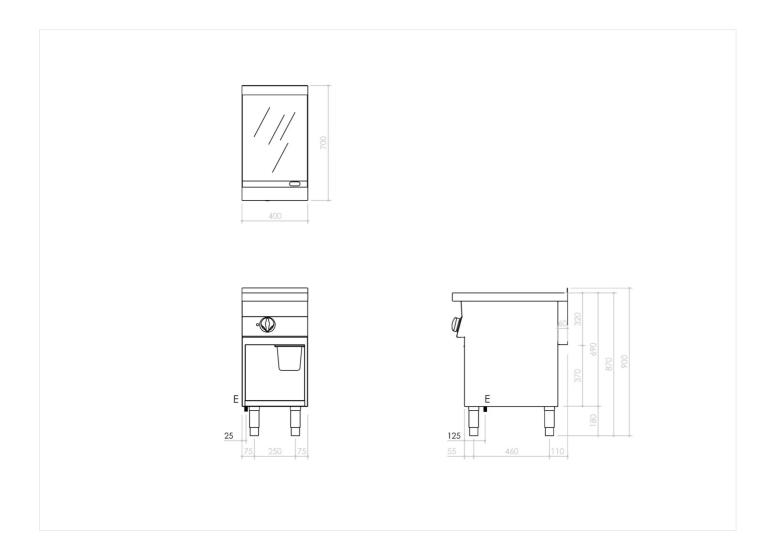

#### **TECHNICAL SPECIFICATIONS**

| WIDTH (mm):                   | 400                  |
|-------------------------------|----------------------|
| DEPTH (mm):                   | 700                  |
| HEIGHT (mm):                  | 870                  |
| WEIGHT (Kg):                  | 50                   |
| VOLUME (m <sup>3</sup> ):     | 0.4                  |
| EL. POWER (kW):               | 3.9                  |
| VOLTAGE:                      | 380-415 V 3N         |
| INTERNAL BASE UNIT DIM. (mm): | 36Ox56Ox34O(h)       |
| COOKING ZONES N°:             | 1                    |
| COOKING ZONES DIM. (mm):      | 396x555mm            |
| PRODUCT SPECIFICATIONS:       | Smooth Chromed Plate |
| IP GRADE:                     | IPX4                 |
| TEMP. RANGE (°C):             | O-280 °C             |

# **INSTALLATION SPECIFICATIONS**

(E) Electrical Connection: 380-415 V 3N 50-60Hz