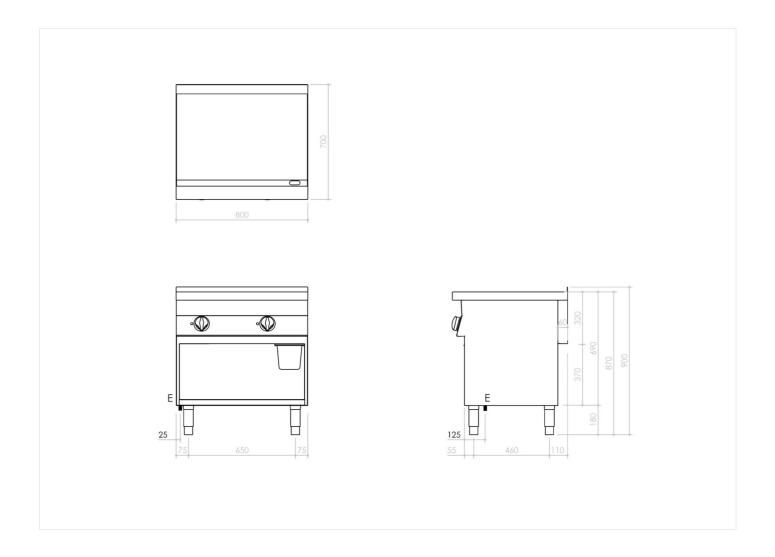

#### **TECHNICAL SPECIFICATIONS**

| WIDTH (mm):                   | 800                        |
|-------------------------------|----------------------------|
| DEPTH (mm):                   | 700                        |
| HEIGHT (mm):                  | 870                        |
| WEIGHT (Kg):                  | 94                         |
| VOLUME (m <sup>3</sup> ):     | 0.8                        |
| EL. POWER (kW):               | 7.8                        |
| VOLTAGE:                      | 380-415 V 3N               |
| INTERNAL BASE UNIT DIM. (mm): | 76Ox56Ox34O(h)             |
| COOKING ZONES N°:             | 2                          |
| COOKING ZONES DIM. (mm):      | 796x555mm                  |
| PRODUCT SPECIFICATIONS:       | Smooth Inox AISI 430 Plate |
| IP GRADE:                     | IPX4                       |
| TEMP. RANGE (°C):             | O-28O °C                   |
|                               |                            |

#### **INSTALLATION SPECIFICATIONS**

(E) Electrical Connection: 380-415 V 3N 50-60Hz