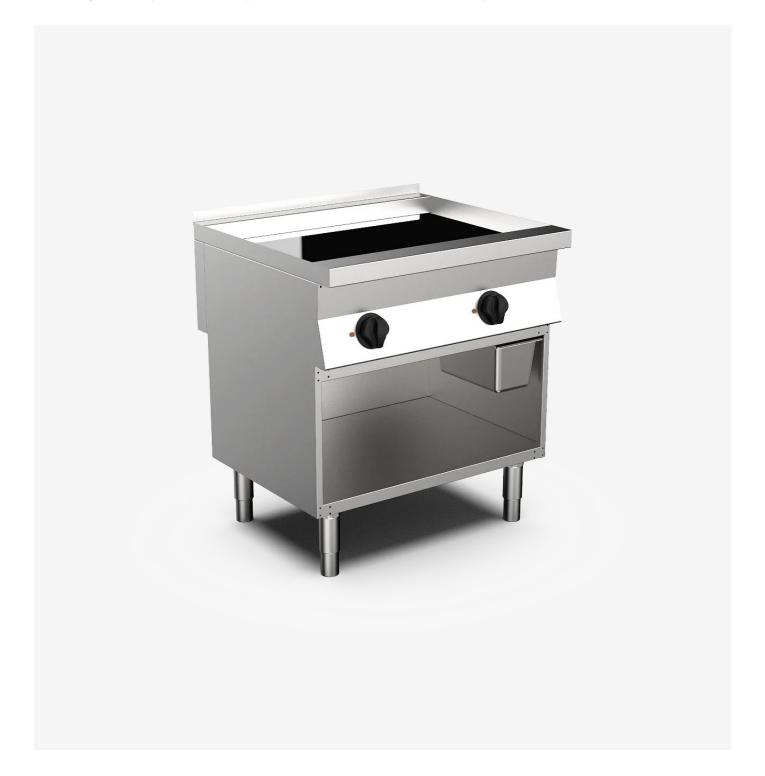

#### DESCRIPTION

Electric griddle on open base unit with smooth Aisi 43O stainless steel plate. Equipped with splash guard on three sides and a front drain channel to collect cooking liquids/fats towards a removable tray located under the cooking plate into the open base unit. Heating by armored heating elements positioned under the plate. Two independent cooking zones controlled by an adjustable thermostat from O°C to 3OO°C. Manual reset safety thermostat. Cooking surface 79.6x55.5 cm. plate-cleaning scraper supplied. Open base unit made of stainless steel. Height-adjustable feet in stainless steel. The product complies with the EC regulation 1935/2004 and the DM 21/O3/1973 (Materials and Objects intended to come into contact with Food) MOCA.