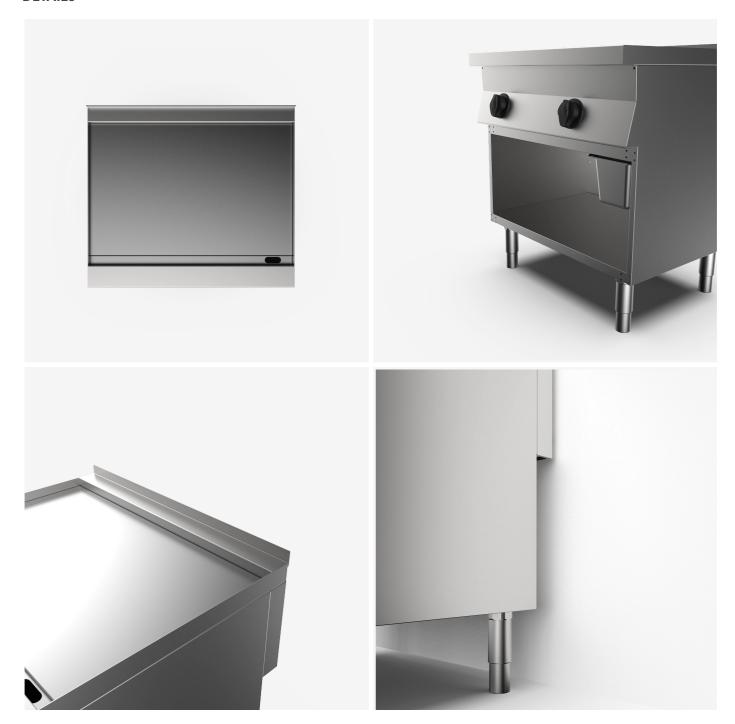

#### DESCRIPTION

Electric griddle on open base unit with smooth Aisi 43O stainless steel plate. Equipped with splash guard on three sides and a front drain channel to collect cooking liquids/fats towards a removable tray located under the cooking plate into the open base unit. Heating by armored heating elements positioned under the plate. Two independent cooking zones controlled by an adjustable thermostat from O°C to 3OO°C. Manual reset safety thermostat. Cooking surface 79.6x55.5 cm. plate-cleaning scraper supplied. Open base unit made of stainless steel. Height-adjustable feet in stainless steel. The product complies with the EC regulation 1935/2004 and the DM 21/O3/1973 (Materials and Objects intended to come into contact with Food) MOCA.