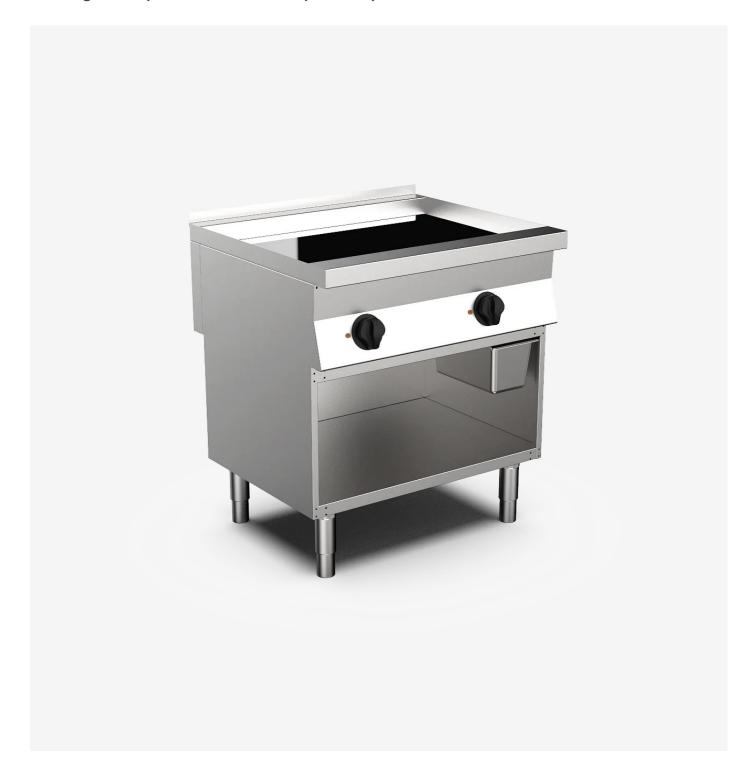

#### DESCRIPTION

Electric griddle on open base unit with smooth chrome plate. Equipped with splash guard on three sides and a front drain channel to collect cooking liquids/fats towards a removable tray located under the cooking plate into the open base unit. Heating by armored heating elements positioned under the plate. Two independent cooking zones controlled by an adjustable thermostat from O ° C to 3OO ° C. Manual reset safety thermostat. Cooking surface 79.6x55.5 cm. plate-cleaning scraper supplied. Open base unit made of stainless steel. Height-adjustable feet in stainless steel. The product complies with the EC regulation 1935/20O4 and the DM 21/O3/1973 (Materials and Objects intended to come into contact with Food) MOCA.