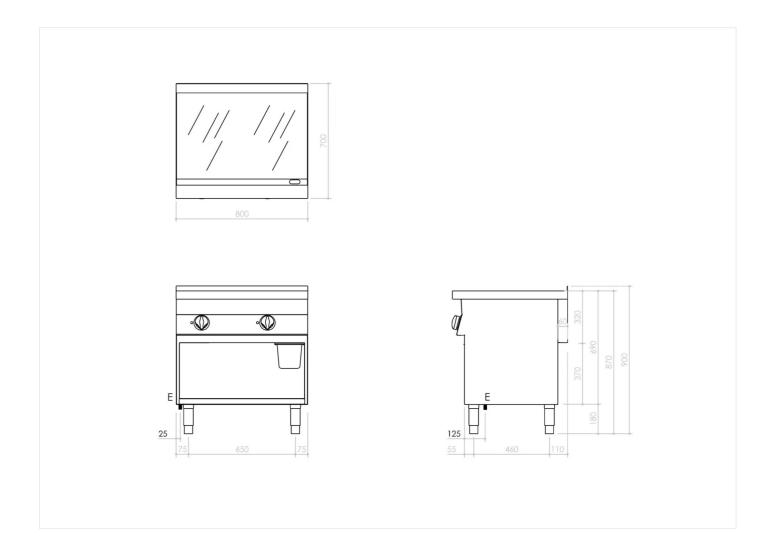

## **TECHNICAL SPECIFICATIONS**

| WIDTH (mm):                   | 800                  |
|-------------------------------|----------------------|
| DEPTH (mm):                   | 700                  |
| HEIGHT (mm):                  | 870                  |
| WEIGHT (Kg):                  | 94                   |
| VOLUME (m <sup>3</sup> ):     | 0.8                  |
| EL. POWER (kW):               | 7.8                  |
| VOLTAGE:                      | 380-415 V 3N         |
| INTERNAL BASE UNIT DIM. (mm): | 76Ox56Ox34O(h)       |
| COOKING ZONES N°:             | 2                    |
| COOKING ZONES DIM. (mm):      | 796x555mm            |
| PRODUCT SPECIFICATIONS:       | Smooth Chromed Plate |
| IP GRADE:                     | IPX4                 |
| TEMP. RANGE (°C):             | O-280 °C             |

#### **INSTALLATION SPECIFICATIONS**

(E) Electrical Connection: 380-415 V 3N 50-60Hz