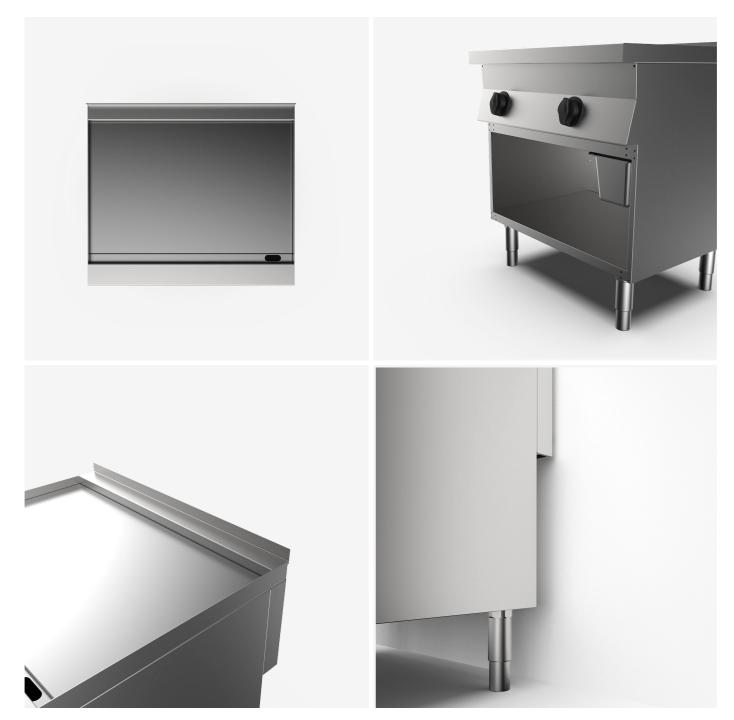

#### DESCRIPTION

Electric griddle on open base unit with smooth chrome plate. Equipped with splash guard on three sides and a front drain channel to collect cooking liquids/fats towards a removable tray located under the cooking plate into the open base unit. Heating by armored heating elements positioned under the plate. Two independent cooking zones controlled by an adjustable thermostat from O ° C to 3OO ° C. Manual reset safety thermostat. Cooking surface 79.6x55.5 cm. plate-cleaning scraper supplied. Open base unit made of stainless steel. Height-adjustable feet in stainless steel. The product complies with the EC regulation 1935/20O4 and the DM 21/O3/1973 (Materials and Objects intended to come into contact with Food) MOCA.