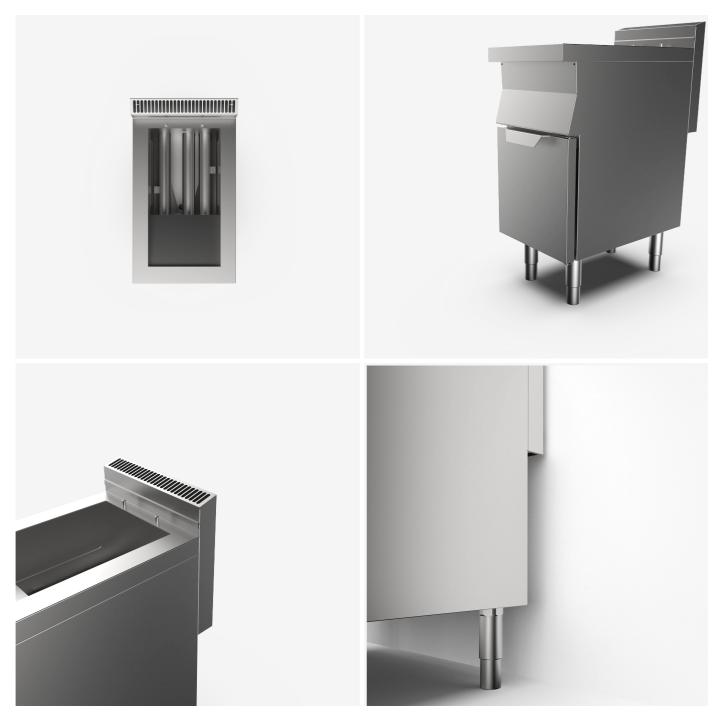

## DESCRIPTION

Gas fryer with one tank made of stainless steel. Heating occurs by means of stainless steel tubular burners that are highly efficient with a stabilised flame, complete with a pilot flame and safety thermocouple. I5-litre tank equipped with a large cold area and an inclined oil expansion area. Gas supply controlled by a thermostatic valve with an adjustment field that ranges from 60 °C to 190 °C. Manual-reset safety thermostat. Removable filter, basket, lid and collector for the drain tap supplied. Height adjustable feet made of stainless steel.