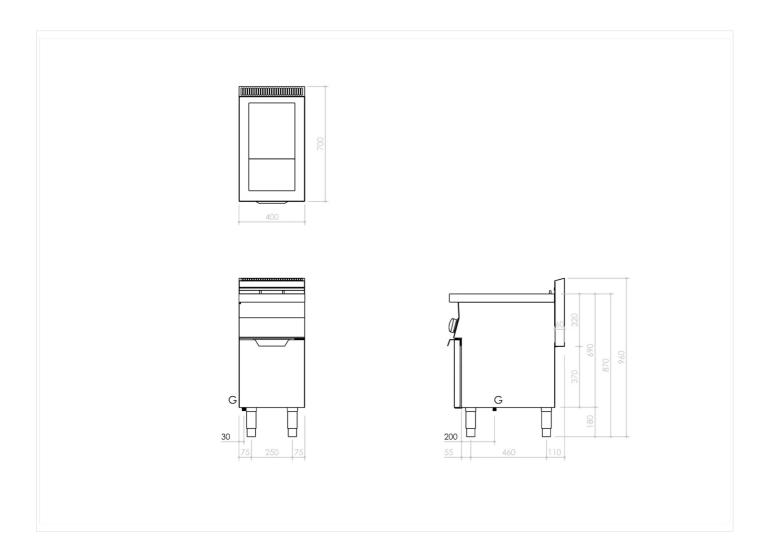

ITEM

Single pan gas fryer 15 litres

| TECHNICAL SPECIFICATIONS  |                   |  |  |
|---------------------------|-------------------|--|--|
| WIDTH (mm):               | 400               |  |  |
| DEPTH (mm):               | 700               |  |  |
| HEIGHT (mm):              | 870               |  |  |
| WEIGHT (Kg):              | 52                |  |  |
| VOLUME (m <sup>3</sup> ): | 0.4               |  |  |
| GAS POWER (kW):           | 14                |  |  |
| COOKING ZONES N°:         | 1                 |  |  |
| TANK DIM. (mm):           | (x 280x535x330(h) |  |  |
| TANK N°: 1                | CAPACITY (L): 15  |  |  |
| TEMP. RANGE (°C):         | 60-190 °C         |  |  |

## INSTALLATION SPECIFICATIONS

(G) Gas Inlet:

Ø1/2"

The data reported in this document is to be considered nonbinding. The company reserves the right to make changes at any time, without prior notice. LAST UPDATE: