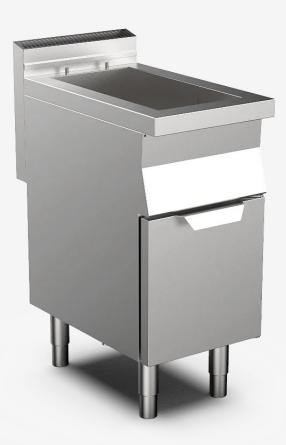

## DESCRIPTION

Gas fryer with one tank made of stainless steel. Heating occurs by means of stainless steel tubular burners that are highly efficient with a stabilised flame, complete with a pilot flame and safety thermocouple. I5-litre tank equipped with a large cold area and an inclined oil expansion area. Gas supply controlled by a thermostatic valve with an adjustment field that ranges from 60 °C to 190 °C. Manual-reset safety thermostat. Removable filter, basket, lid and collector for the drain tap supplied. Height adjustable feet made of stainless steel.