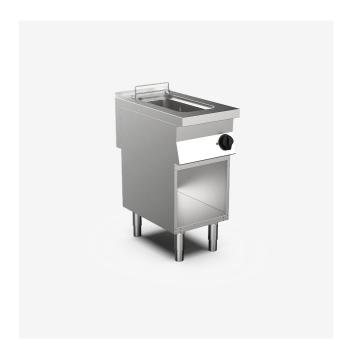

# Single pan electric fryer IO litres on stand with door

#### **DESCRIPTION**

Electric fryer with one tank, made of stainless steel. Heating occurs by means of armoured heating elements that can be rotated in the tank to be easily cleaned. IO-litre tank equipped with a large cold area and an inclined oil expansion area. Thermostat that can be set from 60°C to 190°C, manual-reset safety thermostat. Indicator lamps verify that the appliance functions properly. Removable filter, basket, lid and collector for the drain tap supplied. Height adjustable feet made of stainless steel.