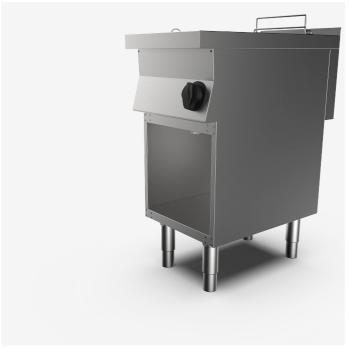

#### **DESCRIPTION**

Electric fryer with one tank, made of stainless steel. Heating occurs by means of armoured heating elements that can be rotated in the tank to be easily cleaned. IO-litre tank equipped with a large cold area and an inclined oil expansion area. Thermostat that can be set from 60°C to 190°C, manual-reset safety thermostat. Indicator lamps verify that the appliance functions properly. Removable filter, basket, lid and collector for the drain tap supplied. Height adjustable feet made of stainless steel.