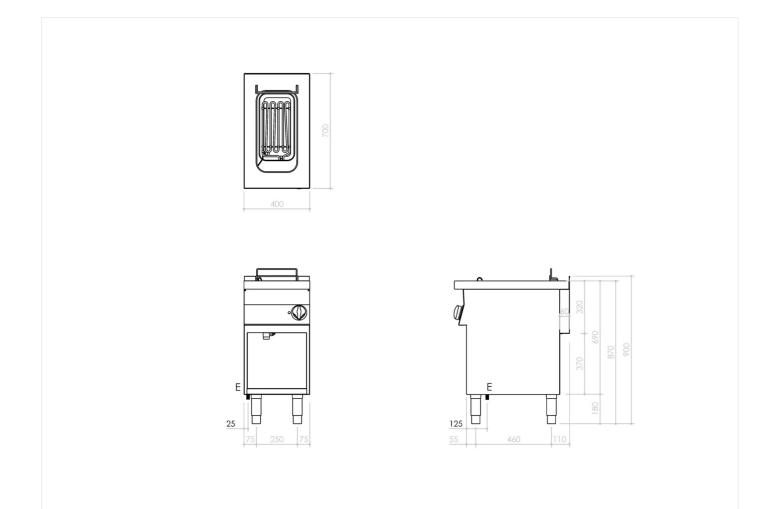

### **TECHNICAL SPECIFICATIONS**

| WIDTH (mm):                   | 400               |
|-------------------------------|-------------------|
| DEPTH (mm):                   | 700               |
| HEIGHT (mm):                  | 870               |
| WEIGHT (Kg):                  | 48                |
| VOLUME (m <sup>3</sup> ):     | 0.4               |
| EL. POWER (kW):               | 9                 |
| VOLTAGE:                      | 380-415 V 3N      |
| INTERNAL BASE UNIT DIM. (mm): | 36Ox56Ox34O(h)    |
| COOKING ZONES N°:             | 1                 |
| TANK DIM. (mm):               | 1x 22Ox42Ox25O(h) |
| TANK N°:                      | CAPACITY (L): 10  |
| IP GRADE:                     | IPX4              |
| TEMP. RANGE (°C):             | 60-190 °C         |

#### **INSTALLATION SPECIFICATIONS**

(E) Electrical Connection: 38O-4I5 V 3N 5O-6OHz