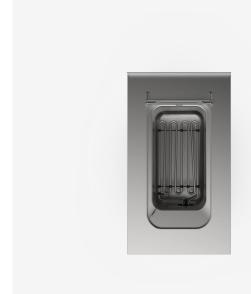

#### **DESCRIPTION**

Electric fryer with one tank, made of stainless steel. Heating occurs by means of armoured heating elements that can be rotated in the tank to be easily cleaned. IO-litre tank equipped with a large cold area and an inclined oil expansion area. Thermostat that can be set from 60°C to 190°C, manual-reset safety thermostat. Indicator lamps verify that the appliance functions properly. Removable filter, basket, lid and collector for the drain tap supplied. Height adjustable feet made of stainless steel.