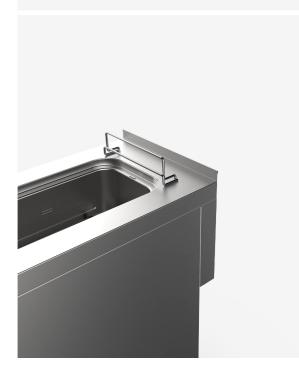

#### **DESCRIPTION**

Electric fryer with one tank, made of stainless steel. Heating occurs by means of armoured heating elements that can be rotated in the tank to be easily cleaned. IO-litre tank equipped with a large cold area and an inclined oil expansion area. Thermostat that can be set from 60°C to 190°C, manual-reset safety thermostat. Indicator lamps verify that the appliance functions properly. Removable filter, basket, lid and collector for the drain tap supplied. Height adjustable feet made of stainless steel.