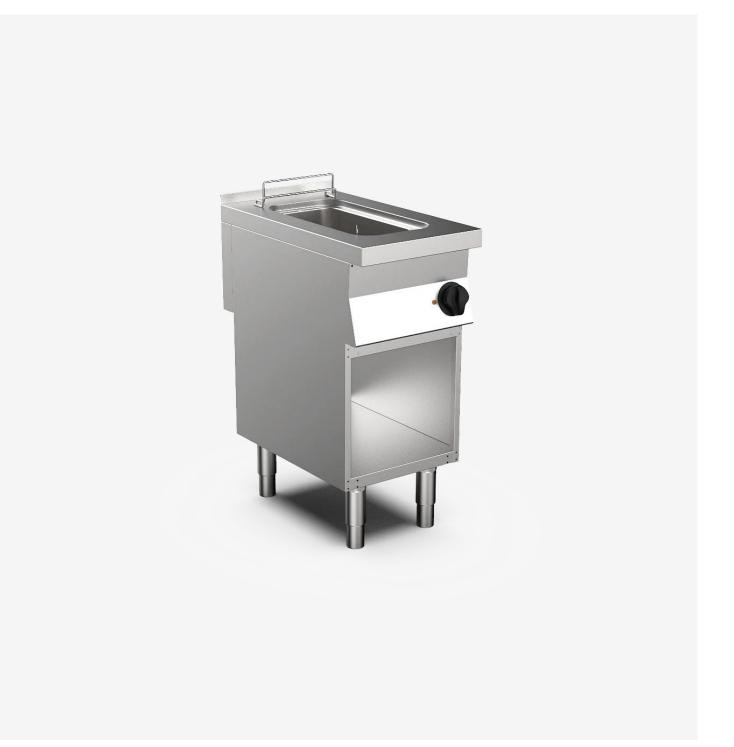

# Single pan electric fryer IO litres on stand with door

### **TECHNICAL SPECIFICATIONS**

| WIDTH (mm):                   | 400               |
|-------------------------------|-------------------|
| DEPTH (mm):                   | 700               |
| HEIGHT (mm):                  | 870               |
| WEIGHT (Kg):                  | 48                |
| VOLUME (m <sup>3</sup> ):     | 0.4               |
| EL. POWER (kW):               | 9                 |
| VOLTAGE:                      | 380-415 V 3N      |
| INTERNAL BASE UNIT DIM. (mm): | 36Ox56Ox34O(h)    |
| COOKING ZONES N°:             | 1                 |
| TANK DIM. (mm):               | 1x 22Ox42Ox25O(h) |
| TANK N°:                      | CAPACITY (L): 10  |
| IP GRADE:                     | IPX4              |
| TEMP. RANGE (°C):             | 60-190 °C         |

#### **DESCRIPTION**

Electric fryer with one tank, made of stainless steel. Heating occurs by means of armoured heating elements that can be rotated in the tank to be easily cleaned. IO-litre tank equipped with a large cold area and an inclined oil expansion area. Thermostat that can be set from 60°C to 190°C, manual-reset safety thermostat. Indicator lamps verify that the appliance functions properly. Removable filter, basket, lid and collector for the drain tap supplied. Height adjustable feet made of stainless steel.