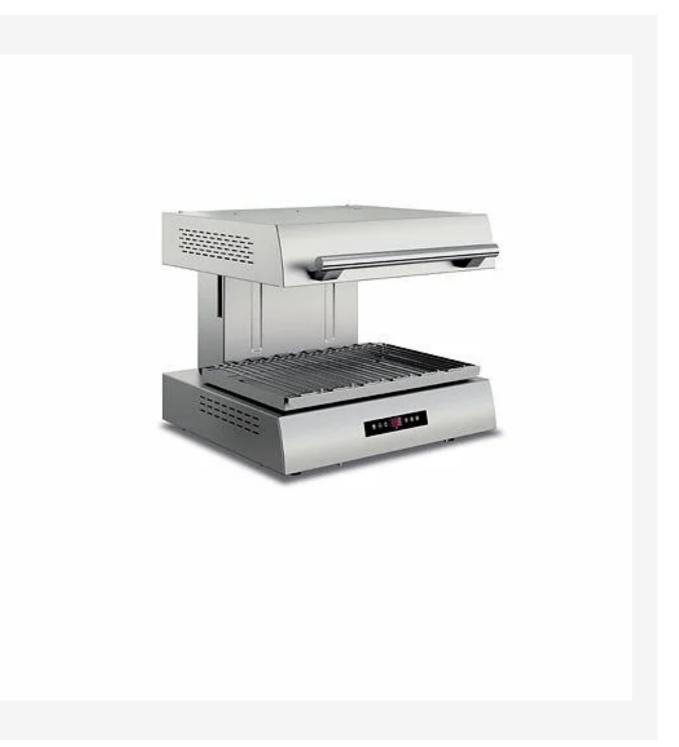

## Electric salamander 750 mm width, with electronic controls

## **TECHNICAL SPECIFICATIONS**

| WIDTH (mm):               | 750       |
|---------------------------|-----------|
| DEPTH (mm):               | 540       |
| HEIGHT (mm):              | 500       |
| WEIGHT (Kg):              | 75        |
| VOLUME (m <sup>3</sup> ): | O.33      |
| EL. POWER (kW):           | 6         |
| VOLTAGE:                  | VAC400-3N |
| COOKING ZONES N°:         | 1         |
| COOKING ZONES DIM. (mm):  | 700x365   |
| COOKING ZONE DETAILS:     | íx 6kW    |
| IP GRADE:                 | IPX5      |
| TEMP. RANGE (°C):         | 40-230    |

## **DESCRIPTION**

Electric salamander constructed in AISI 3O4 stainless steel. Ideal for adding the finishing touch to dishes, making gratins or reheating food. Heating element with height adjustment from II5 to 22O mm Tray with plate presence sensor 7OOx365 mm GN4/3. Control panel to set cooking or holding operating mode, time, and temperature, with digital display. Storage of programs and cooking cycles. Heating system with 4 heating elements that can be fully or partially activated. Heating elements housed within a ceramic reflective dish, protected by a glass diffuser. Cooking temperature 23O°C, holding temperature from 40°C.