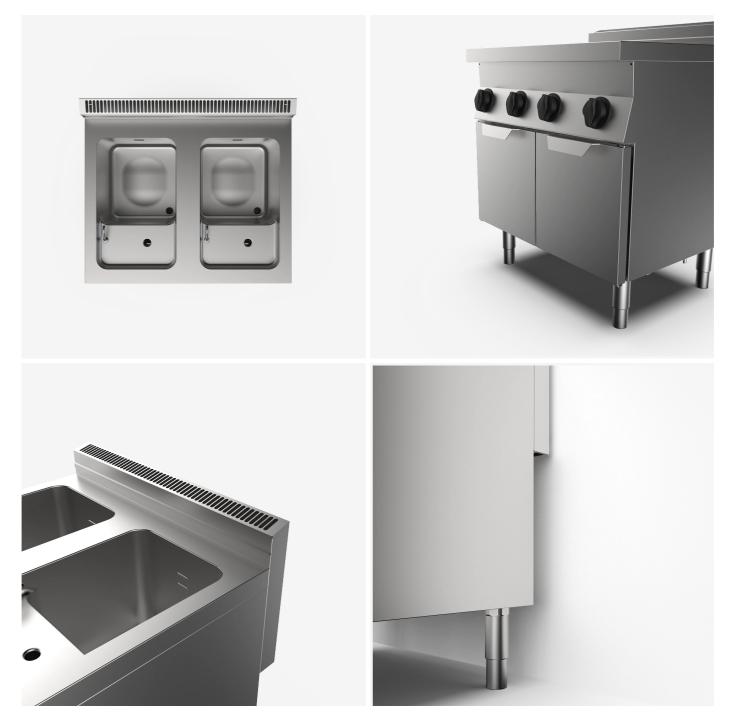

## DESCRIPTION

Gas pasta-cooker with two tanks, made of stainless steel. Deep drawn tanks made of AISI 316 stainless steel with rounded edges for easy cleaning. Heating by means of steel burners with a stabilised flame, complete with a pilot burner and safety thermocouple. Gas supply controlled by a valve tap. Automatic ignition by means of a piezoelectric device. 28+28-litre tank, dimensions 30.5x34 cm. Water supply and drain by means of taps at the front. Height adjustable feet made of stainless steel.