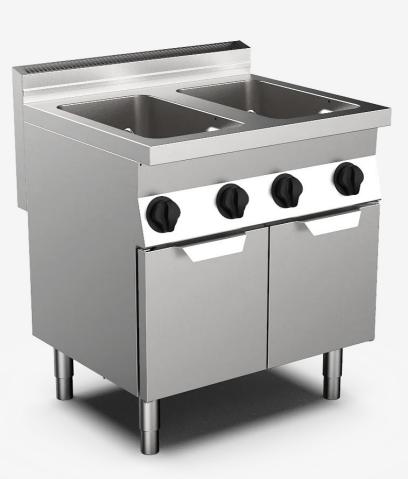

Double well gas pasta cooker, 28+28 litre water capacity

## DESCRIPTION

Gas pasta-cooker with two tanks, made of stainless steel. Deep drawn tanks made of AISI 316 stainless steel with rounded edges for easy cleaning. Heating by means of steel burners with a stabilised flame, complete with a pilot burner and safety thermocouple. Gas supply controlled by a valve tap. Automatic ignition by means of a piezoelectric device. 28+28-litre tank, dimensions 30.5x34 cm. Water supply and drain by means of taps at the front. Height adjustable feet made of stainless steel.