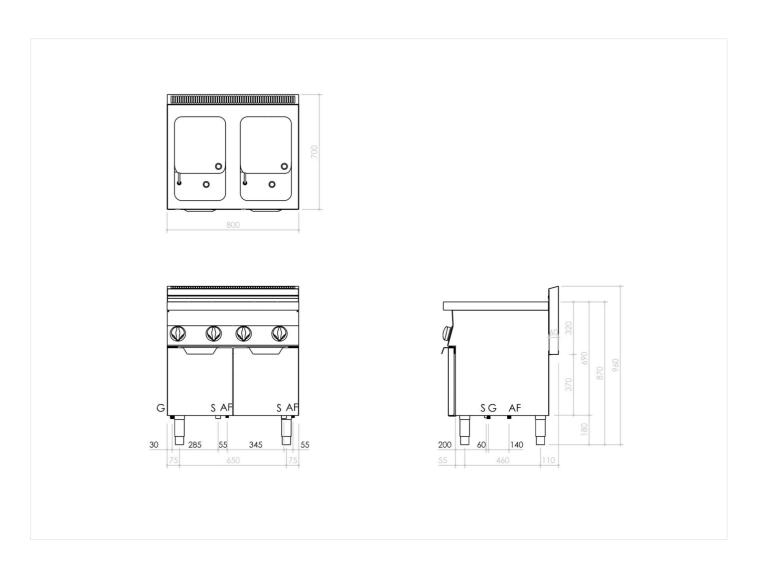

Double well gas pasta cooker, 28+28 litre water capacity

| TECHNICAL SPECIE          | TICATIONS |                |       |
|---------------------------|-----------|----------------|-------|
| WIDTH (mm):               |           | 800            |       |
| DEPTH (mm):               |           | 700            |       |
| HEIGHT (mm):              |           | 870            |       |
| WEIGHT (Kg):              |           | 70             |       |
| VOLUME (m <sup>3</sup> ): |           | O.8            |       |
| GAS POWER (kW):           |           | 21             |       |
| COOKING ZONES N           | •         | 2              |       |
| TANK DIM. (mm):           |           | 2x 340x305x325 | (h)   |
| TANK N°:                  | 2         | CAPACITY (L):  | 28+28 |
| TEMP. RANGE (°C):         |           | 0-100 °C       |       |

## INSTALLATION SPECIFICATIONS

| (G) Gas Inlet:    | Ø1/2" |
|-------------------|-------|
| (S) Output Drain: | Ø3/4" |

The data reported in this document is to be considered nonbinding. The company reserves the right to make changes at any time, without prior notice. LAST UPDATE: