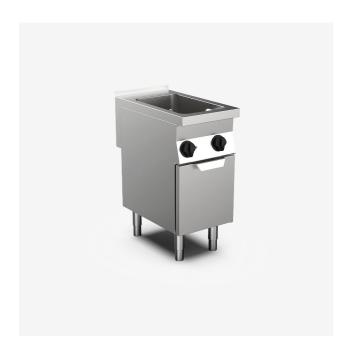

## Single well electric pasta cooker, 28 litre water capacity

### DESCRIPTION

Electric pasta-cooker with one tank. Made of stainless steel. Deep drawn tank made of polished AISI 316 stainless steel with a rounded bottom to be easily cleaned. Heating by means of an armoured heating element placed inside the tub to optimise efficiency, which can be tilted to facilitate cleaning the tub. Power regulator to set the temperature. Equipped with a manual-reset safety thermostat. 28-litre tank, dimensions 30.5x34 cm. Water supply and drain by means of taps at the front. Height adjustable feet made of stainless steel.

ITEM

Single well electric pasta cooker, 28 litre water capacity