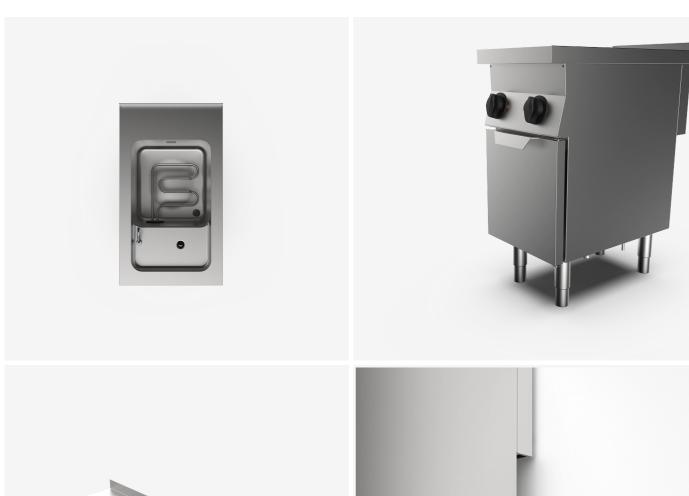

### DESCRIPTION

Electric pasta-cooker with one tank. Made of stainless steel. Deep drawn tank made of polished AISI 316 stainless steel with a rounded bottom to be easily cleaned. Heating by means of an armoured heating element placed inside the tub to optimise efficiency, which can be tilted to facilitate cleaning the tub. Power regulator to set the temperature. Equipped with a manual-reset safety thermostat. 28-litre tank, dimensions 30.5x34 cm. Water supply and drain by means of taps at the front. Height adjustable feet made of stainless steel.

#### **INSTALLATION SPECIFICATIONS**

(E) Electrical Connection: 380-415 V 3N 50-60Hz

(S) Output Drain: Ø3/4"