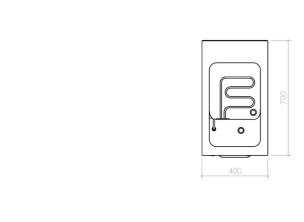

## **TECHNICAL SPECIFICATIONS**

| WIDTH (mm):               | 400               |
|---------------------------|-------------------|
| DEPTH (mm):               | 700               |
| HEIGHT (mm):              | 870               |
| WEIGHT (Kg):              | 45                |
| VOLUME (m <sup>3</sup> ): | 0.4               |
| EL. POWER (kW):           | 5.7               |
| VOLTAGE:                  | 380-415 V 3N      |
| COOKING ZONES N°:         | 1                 |
| TANK DIM. (mm):           | 1x 34Ox3O5x325(h) |
| TANK N°:                  | CAPACITY (L): 28  |
| IP GRADE:                 | IPX4              |
| TEMP. RANGE (°C):         | O-100 °C          |