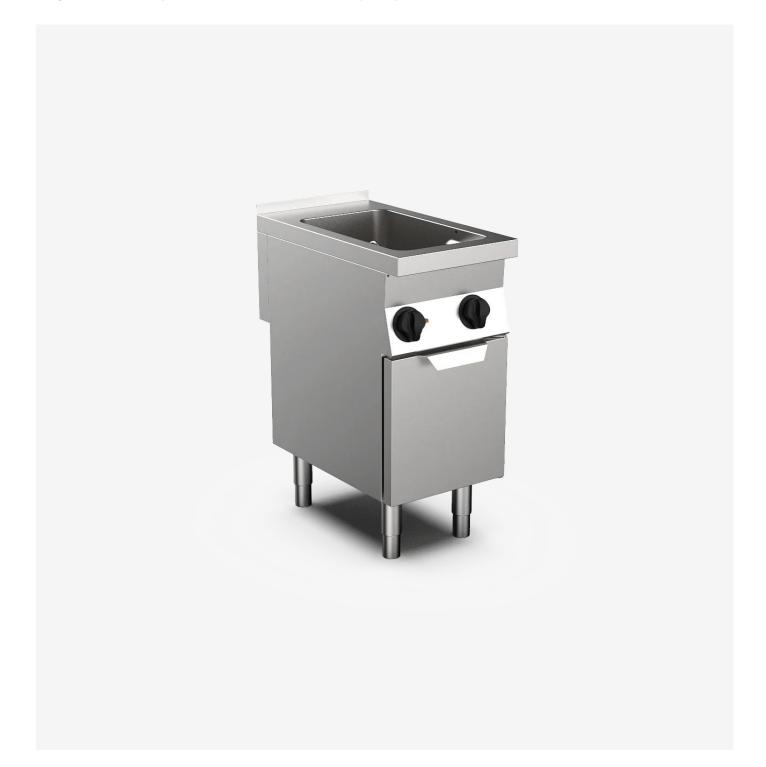

## Single well electric pasta cooker, 28 litre water capacity

### DESCRIPTION

Electric pasta-cooker with one tank. Made of stainless steel. Deep drawn tank made of polished AISI 316 stainless steel with a rounded bottom to be easily cleaned. Heating by means of an armoured heating element placed inside the tub to optimise efficiency, which can be tilted to facilitate cleaning the tub. Power regulator to set the temperature. Equipped with a manual-reset safety thermostat. 28-litre tank, dimensions 30.5x34 cm. Water supply and drain by means of taps at the front. Height adjustable feet made of stainless steel.