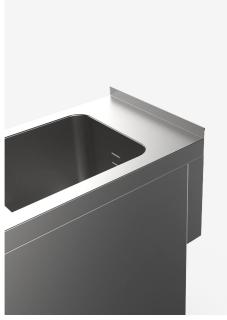

### DESCRIPTION

Electric pasta-cooker with one tank. Made of stainless steel. Deep drawn tank made of polished AISI 316 stainless steel with a rounded bottom to be easily cleaned. Heating by means of an armoured heating element placed inside the tub to optimise efficiency, which can be tilted to facilitate cleaning the tub. Power regulator to set the temperature. Equipped with a manual-reset safety thermostat. 28-litre tank, dimensions 30.5x34 cm. Water supply and drain by means of taps at the front. Height adjustable feet made of stainless steel.