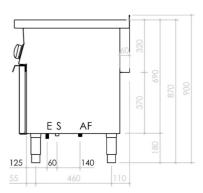

## **TECHNICAL SPECIFICATIONS**

| WIDTH (mm):               | 400               |
|---------------------------|-------------------|
| DEPTH (mm):               | 700               |
| HEIGHT (mm):              | 870               |
| WEIGHT (Kg):              | 45                |
| VOLUME (m <sup>3</sup> ): | 0.4               |
| EL. POWER (kW):           | 5.7               |
| VOLTAGE:                  | 380-415 V 3N      |
| COOKING ZONES N°:         | 1                 |
| TANK DIM. (mm):           | 1x 34Ox3O5x325(h) |
| TANK N°:                  | CAPACITY (L): 28  |
| IP GRADE:                 | IPX4              |
| TEMP. RANGE (°C):         | O-100 °C          |

#### **INSTALLATION SPECIFICATIONS**

(E) Electrical Connection: 380-415 V 3N 50-60Hz

(S) Output Drain: Ø3/4"