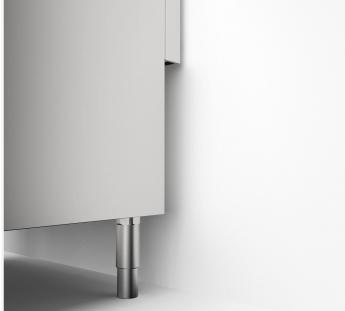

### DESCRIPTION

Electric pasta-cooker with one tank. Made of stainless steel. Deep drawn tank made of polished AISI 316 stainless steel with a rounded bottom to be easily cleaned. Heating by means of an armoured heating element placed inside the tub to optimise efficiency, which can be tilted to facilitate cleaning the tub. Power regulator to set the temperature. Equipped with a manual-reset safety thermostat. 28-litre tank, dimensions 30.5x34 cm. Water supply and drain by means of taps at the front. Height adjustable feet made of stainless steel.