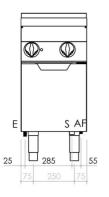

#### **INSTALLATION SPECIFICATIONS**

(E) Electrical Connection: 380-415 V 3N 50-60Hz

(S) Output Drain: Ø3/4"