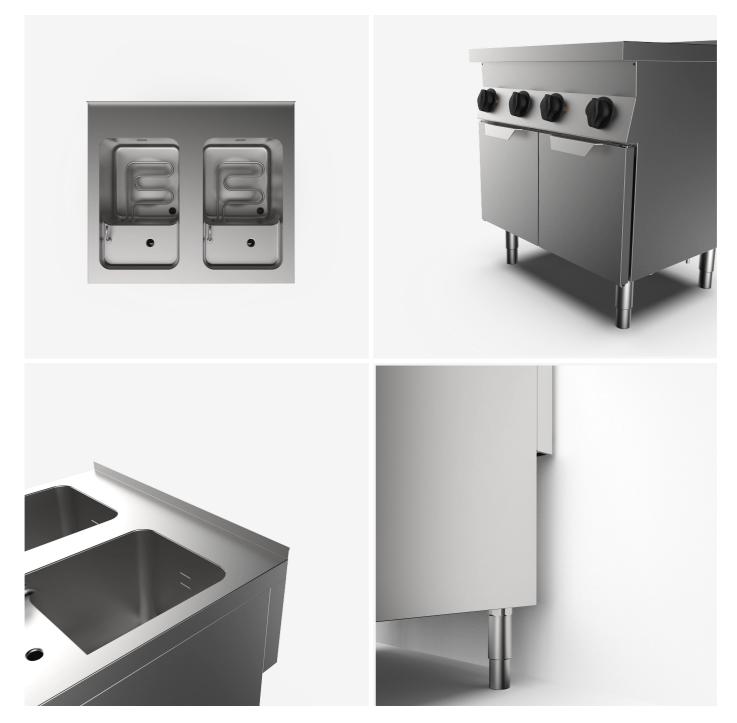

### DESCRIPTION

Electric pasta-cooker with two tanks. Made of stainless steel. Deep drawn tanks made of polished AISI 3I6 stainless steel with a rounded bottom to be cleaned easily. Heating by means of armoured heating elements placed inside the tank to optimise efficiency, which can be tilted to facilitate cleaning the tank. Power regulator to set the temperature. Equipped with a manual-reset safety thermostat. 2 x 28-litre tank, dimensions 3O.5x34 cm. Water supply and drain by means of taps at the front. Height adjustable feet made of stainless steel.