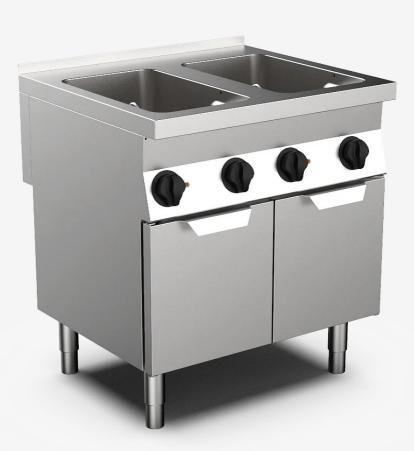

Double well electric pasta cooker, 28+28 litre water capacity

### DESCRIPTION

Electric pasta-cooker with two tanks. Made of stainless steel. Deep drawn tanks made of polished AISI 3I6 stainless steel with a rounded bottom to be cleaned easily. Heating by means of armoured heating elements placed inside the tank to optimise efficiency, which can be tilted to facilitate cleaning the tank. Power regulator to set the temperature. Equipped with a manual-reset safety thermostat. 2 x 28-litre tank, dimensions 3O.5x34 cm. Water supply and drain by means of taps at the front. Height adjustable feet made of stainless steel.