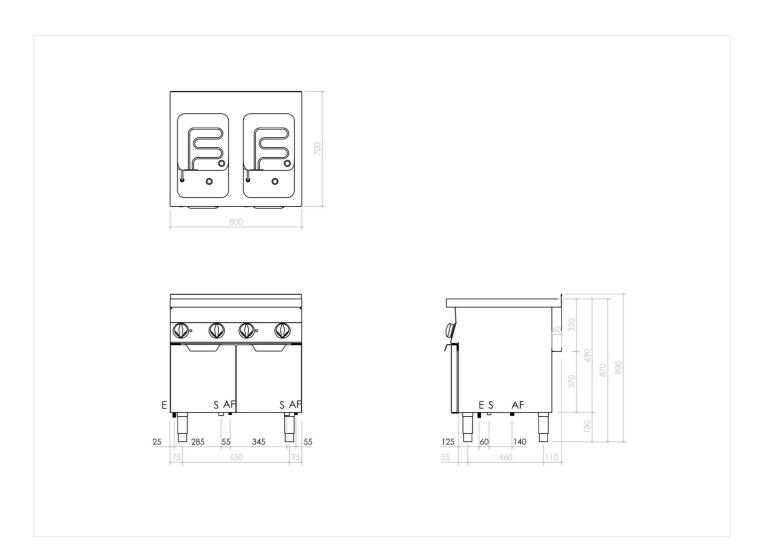

#### **TECHNICAL SPECIFICATIONS** 800 WIDTH (mm): DEPTH (mm): 700 HEIGHT (mm): 870 WEIGHT (Kg): 70 VOLUME (m<sup>3</sup>): 0.8 EL. POWER (kW): 11.4 VOLTAGE: 380-415 V 3N COOKING ZONES N°: 2 TANK DIM. (mm): 2x 34Ox3O5x325(h) TANK N°: 2 CAPACITY (L): 28+28 IP GRADE: IPX4 TEMP. RANGE (°C): 0-100 °C

#### INSTALLATION SPECIFICATIONS

(E) Electrical Connection:

(S) Output Drain:

380-415 V 3N 50-60Hz Ø3/4"

The data reported in this document is to be considered nonbinding. The company reserves the right to make changes at any time, without prior notice. LAST UPDATE: