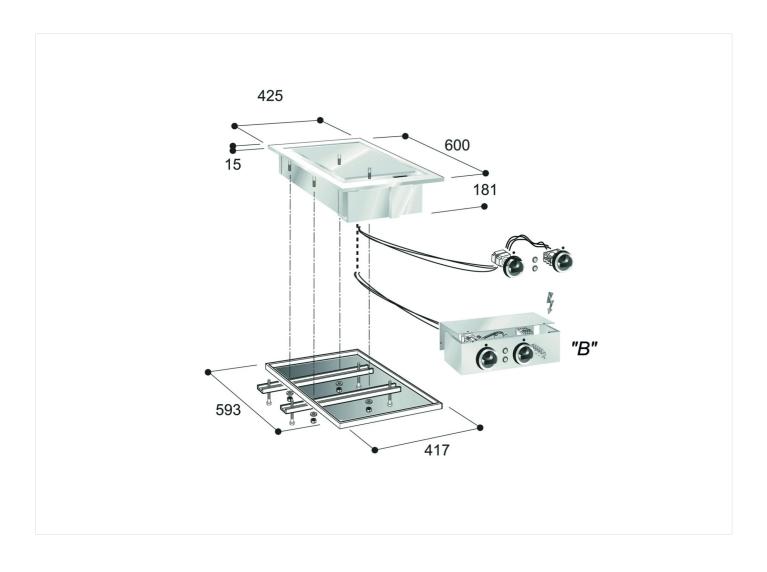

## Drop-in electric griddle with smooth plate

| TECHNICAL SPECIFICATIONS  |           |  |  |  |
|---------------------------|-----------|--|--|--|
| WIDTH (mm):               | 425       |  |  |  |
| DEPTH (mm):               | 600       |  |  |  |
| HEIGHT (mm):              | 180       |  |  |  |
| WEIGHT (Kg):              | 27        |  |  |  |
| VOLUME (m <sup>3</sup> ): | 0.1       |  |  |  |
| EL. POWER (kW):           | 3.9       |  |  |  |
| VOLTAGE:                  | VAC400 3N |  |  |  |
| COOKING ZONES N°:         | 1         |  |  |  |
| COOKING ZONES DIM. (mm):  | 396x521mm |  |  |  |
| TEMP. RANGE (°C):         | 50-320    |  |  |  |

## DESCRIPTION

Electric drop-in fry-top with smooth plate made of Aisi 43O stainless steel. Front hole for dripping fat drawer. Thermostat to regulate temperature from 50°C to 320°C and manual safety thermostat. Cooking surface 21,9 dm2. Warning light to control the appliance's correct working. Fixings, I m. cable and scraper included. The product complies with EC 1935/2004 Regulation and 21/03/1973 Rulemaking (Materials and articles intended to come into contact with foodstuffs).