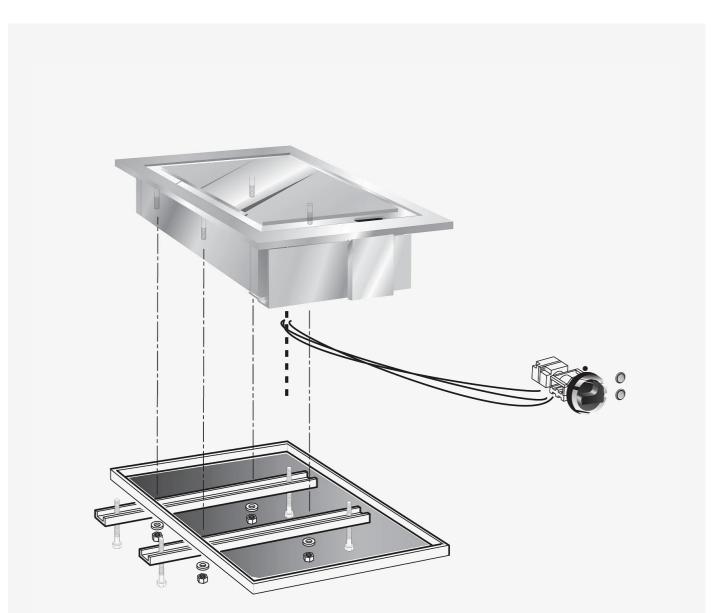

## DESCRIPTION

Electric drop-in fry-top with smooth plate made of Aisi 43O stainless steel. Front hole for dripping fat drawer. Thermostat to regulate temperature from 50°C to 320°C and manual safety thermostat. Cooking surface 21,9 dm2. Warning light to control the appliance's correct working. Fixings, I m. cable and scraper included. The product complies with EC 1935/2004 Regulation and 21/03/1973 Rulemaking (Materials and articles intended to come into contact with foodstuffs).